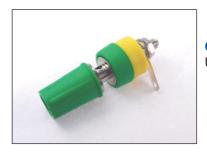

## **TERMINAL SERIES TP/2**

**CL1550 - TP/2 BLACK UNASSEMBLED** 

Current Rating: 15A.

**CL1554 - TP/2 WHITE UNASSEMBLED** 

CL1551 - TP/2 RED **UNASSEMBLED** 

**CL1557 - TP/2 YELLOW UNASSEMBLED** 

**CL1553 - TP/2 GREEN** UNASSEMBLED

Unassembled parts come with top and bottom insulators, nuts and washers bulk packed.

Parts with mounting hardware assembled for distribution can also be supplied. Contact sales for details.

All models can be supplied with either gold or nickel plated finish. Customised versions available dependant on MOQ's.