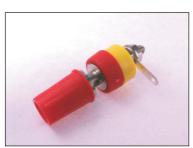

## **TERMINAL SERIES TP/2**

**CL1550 - TP/2 BLACK UNASSEMBLED** 

Current Rating: 15A.

**CL1554 - TP/2 WHITE UNASSEMBLED** 

CL1551 - TP/2 RED **UNASSEMBLED** 

**CL1557 - TP/2 YELLOW UNASSEMBLED** 

**CL1553 - TP/2 GREEN** UNASSEMBLED

Unassembled parts come with top and bottom insulators, nuts and washers bulk packed.

Parts with mounting hardware assembled for distribution can also be supplied. Contact sales for details.

All models can be supplied with either gold or nickel plated finish. Customised versions available dependant on MOQ's.