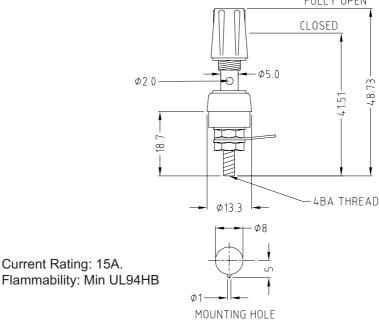

## **TERMINAL SERIES TP/2**

**CL1550 - TP/2 BLACK UNASSEMBLED** 

Current Rating: 15A.

**CL1554 - TP/2 WHITE UNASSEMBLED** 

CL1551 - TP/2 RED **UNASSEMBLED** 

**CL1557 - TP/2 YELLOW UNASSEMBLED** 

**CL1553 - TP/2 GREEN** UNASSEMBLED

Unassembled parts come with top and bottom insulators, nuts and washers bulk packed.

Parts with mounting hardware assembled for distribution can also be supplied. Contact sales for details.

All models can be supplied with either gold or nickel plated finish. Customised versions available dependant on MOQ's.