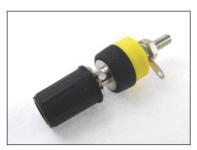

## **TERMINAL SERIES TP/2**

**CL1550 - TP/2 BLACK UNASSEMBLED** 

Current Rating: 15A.

**CL1554 - TP/2 WHITE UNASSEMBLED** 

CL1551 - TP/2 RED **UNASSEMBLED** 

**CL1557 - TP/2 YELLOW UNASSEMBLED** 

**CL1553 - TP/2 GREEN** UNASSEMBLED

Unassembled parts come with top and bottom insulators, nuts and washers bulk packed.

Parts with mounting hardware assembled for distribution can also be supplied. Contact sales for details.

All models can be supplied with either gold or nickel plated finish. Customised versions available dependant on MOQ's.