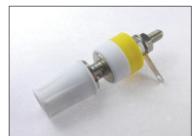

## **TERMINAL SERIES TP/2**

**CL1550 - TP/2 BLACK UNASSEMBLED** 

Current Rating: 15A.

**CL1554 - TP/2 WHITE UNASSEMBLED** 

CL1551 - TP/2 RED **UNASSEMBLED** 

**CL1557 - TP/2 YELLOW UNASSEMBLED** 

**CL1553 - TP/2 GREEN** UNASSEMBLED

Unassembled parts come with top and bottom insulators, nuts and washers bulk packed.

Parts with mounting hardware assembled for distribution can also be supplied. Contact sales for details.

All models can be supplied with either gold or nickel plated finish. Customised versions available dependant on MOQ's.