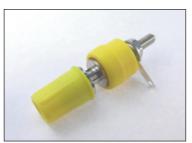

## **TERMINAL SERIES TP/2**

**CL1550 - TP/2 BLACK UNASSEMBLED** 

Current Rating: 15A.

**CL1554 - TP/2 WHITE UNASSEMBLED** 

CL1551 - TP/2 RED **UNASSEMBLED** 

**CL1557 - TP/2 YELLOW UNASSEMBLED** 

**CL1553 - TP/2 GREEN** UNASSEMBLED

Unassembled parts come with top and bottom insulators, nuts and washers bulk packed.

Parts with mounting hardware assembled for distribution can also be supplied. Contact sales for details.

All models can be supplied with either gold or nickel plated finish. Customised versions available dependant on MOQ's.