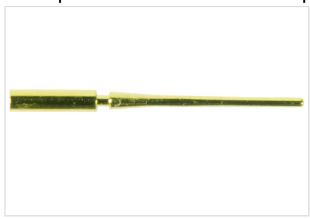

# Har-speed M12 malecont. Crimp AWG 23-26

Part number 21 01 100 9019

Specification Har-speed M12 malecont. Crimp AWG 23-26

HARTING eCatalogue https://b2b.harting.com/21011009019

### Identification

| Category                   | Contacts      |
|----------------------------|---------------|
| Series                     | har-speed     |
| Type of contact            | Crimp contact |
| Description of the contact | Turned        |

#### Version

| Gender            | Male |
|-------------------|------|
| Performance level | 1    |

### Technical characteristics

| Conductor cross-section | 0.13 0.25 mm² |
|-------------------------|---------------|
| Conductor cross-section | AWG 26 AWG 23 |

## Material properties

| Material (contacts)         | Copper alloy                                           |
|-----------------------------|--------------------------------------------------------|
| Surface (contacts)          | Gold plated                                            |
| RoHS                        | compliant with exemption                               |
| RoHS exemptions             | 6(c): Copper alloy containing up to 4 % lead by weight |
| ELV status                  | compliant with exemption                               |
| China RoHS                  | 50                                                     |
| REACH Annex XVII substances | No                                                     |
| REACH ANNEX XIV substances  | No                                                     |
| REACH SVHC substances       | Yes                                                    |