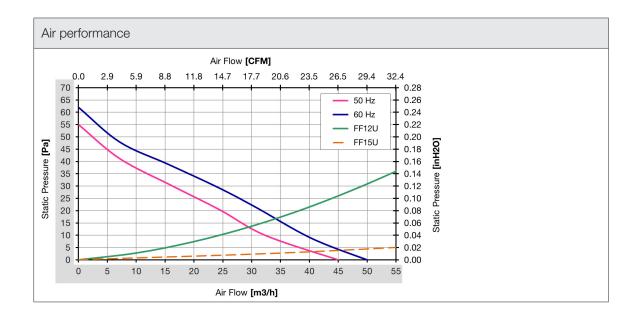

| Technical data              |                          |        |
|-----------------------------|--------------------------|--------|
| APPROVALS                   |                          |        |
| Approvals                   | CE; cURus; cULus; cCSAus |        |
| PERFORMANCE                 |                          |        |
| Max Airflow                 | 45/50                    | m³/h   |
| Max Almow                   | 26/29                    | CFM    |
| Airflow with Exhaust Filter | 29/34                    | m³/h   |
|                             | 17/20                    | CFM    |
| Max Static Pressure         | 55/62                    | Pa     |
|                             | 0.22/0.25                | in H2O |
| ELECTRICAL DATA             |                          |        |
| Rated Voltage               | 230                      | V a.c. |
| Rated Current               | 0.11/0.1                 | А      |
| Rated Power                 | 18/17                    | W      |
| Operating Voltage           | 216÷244                  | V a.c. |
| Frequency                   | 50/60                    | Hz     |
| Appliance Class             | I                        |        |
| Motor Protection            | Impedance Protected      |        |
| MECHANICAL DATA             |                          |        |
| Mounting Wall Thickness     | 1.3-3.2                  | mm     |
|                             | 0.05-0.13                | in     |
| GENERIC DATA                |                          |        |
| Spare Parts Filter Media    | M12FPF-EU3               |        |