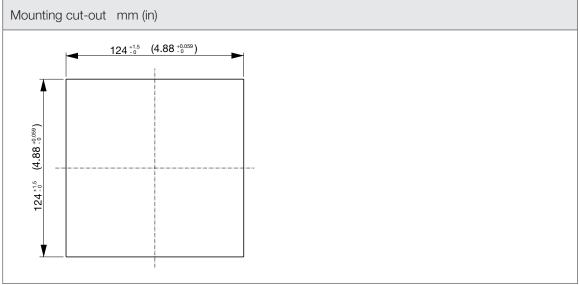

| Technical data              |                          |        |
|-----------------------------|--------------------------|--------|
| APPROVALS                   |                          |        |
| Approvals                   | CE; cURus; cULus; cCSAus |        |
| PERFORMANCE                 |                          |        |
| Max Airflow                 | 45/50                    | m³/h   |
| Max Almow                   | 26/29                    | CFM    |
| Airflow with Exhaust Filter | 29/34                    | m³/h   |
|                             | 17/20                    | CFM    |
| Max Static Pressure         | 55/62                    | Pa     |
|                             | 0.22/0.25                | in H2O |
| ELECTRICAL DATA             |                          |        |
| Rated Voltage               | 230                      | V a.c. |
| Rated Current               | 0.11/0.1                 | А      |
| Rated Power                 | 18/17                    | W      |
| Operating Voltage           | 216÷244                  | V a.c. |
| Frequency                   | 50/60                    | Hz     |
| Appliance Class             | I                        |        |
| Motor Protection            | Impedance Protected      |        |
| MECHANICAL DATA             |                          |        |
| Mounting Wall Thickness     | 1.3-3.2                  | mm     |
|                             | 0.05-0.13                | in     |
| GENERIC DATA                |                          |        |
| Spare Parts Filter Media    | M12FPF-EU3               |        |