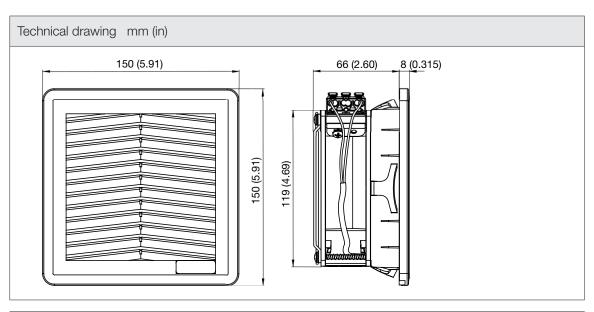

| Technical data              |                          |        |
|-----------------------------|--------------------------|--------|
| APPROVALS                   |                          |        |
| Approvals                   | CE; cURus; cULus; cCSAus |        |
| PERFORMANCE                 |                          |        |
| Max Airflow                 | 45/50                    | m³/h   |
| Max Almow                   | 26/29                    | CFM    |
| Airflow with Exhaust Filter | 29/34                    | m³/h   |
|                             | 17/20                    | CFM    |
| Max Static Pressure         | 55/62                    | Pa     |
|                             | 0.22/0.25                | in H2O |
| ELECTRICAL DATA             |                          |        |
| Rated Voltage               | 230                      | V a.c. |
| Rated Current               | 0.11/0.1                 | А      |
| Rated Power                 | 18/17                    | W      |
| Operating Voltage           | 216÷244                  | V a.c. |
| Frequency                   | 50/60                    | Hz     |
| Appliance Class             | I                        |        |
| Motor Protection            | Impedance Protected      |        |
| MECHANICAL DATA             |                          |        |
| Mounting Wall Thickness     | 1.3-3.2                  | mm     |
|                             | 0.05-0.13                | in     |
| GENERIC DATA                |                          |        |
| Spare Parts Filter Media    | M12FPF-EU3               |        |