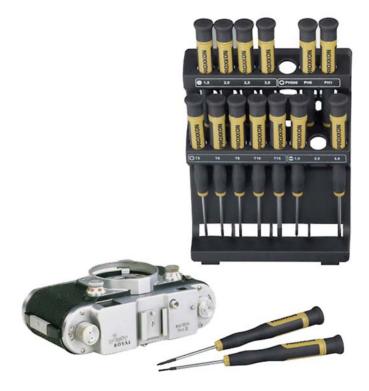

For electronic engineers, camera builders, watchmakers, jewellers, precision engineers and model makers.

Fixed place for each item in the practical holder. May be used as desktop stand or fixed to a wall.

## MICRO-screwdrivers

Shafts of high alloy nickel-chrome-molybdenum (SAE 8660) for maximum hardness and toughness. Chromed with brinelled tip. The ergonomically formed plastic handles are oil and impact resistant. The revolving top and finger mould improve ease of use.

Slot: 1.0 x 50 - 2.0 x 50 - 3.0 x 50

◆ Phillips: PH 000 x 50, PH 0 x 50, PH 1 x 50

TX: 5 x 50, 6 x 50, 8 x 50, 10 x 50, 15 x 50

O HX: 1.5 x 50, 2.0 x 50, 2.5 x 50, 3.0 x 50

NO 28 148 15 pieces in a stand

1