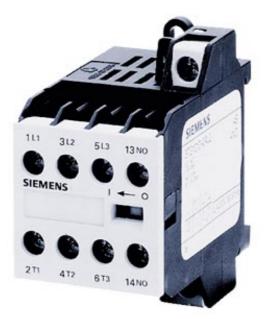

## 3TG1010-0BB4

CONTACTOR SCREW TERMINALS, 4NO FOR SNAPPING ONTO STANDARD MOUNTING RAIL DC OPERATION DC 24V

## General technical details:

| Operating current                                                                           |    |      |
|---------------------------------------------------------------------------------------------|----|------|
| • at AC-3 / at 400 V / rated value                                                          | А  | 8.4  |
| • at AC-1 / at 400 V / rated value                                                          | А  | 20   |
| type of voltage                                                                             |    | DC   |
| Control supply voltage                                                                      | _  |      |
| • for DC / rated value                                                                      |    |      |
| • minimum                                                                                   | V  | 24   |
| • maximum                                                                                   | V  | 24   |
| Service power / at AC-3 / at 400 V / rated value                                            | kW | 4    |
| Number of poles                                                                             |    | 4    |
| Number of NC contacts / for main contacts                                                   |    | 0    |
| Number of NC contacts / for auxiliary contacts                                              | _  | 0    |
| Number of NO contacts / for main contacts                                                   | _  | 4    |
| Number of NO contacts / for auxiliary contacts                                              |    | 0    |
| Item designation / according to DIN 40719 extendable after IEC 204-2 / according to IEC 750 | _  | К    |
| Item designation / according to DIN EN 61346-2                                              |    | К    |
| Protection class IP                                                                         |    | IP00 |
| Ambient temperature                                                                         |    |      |