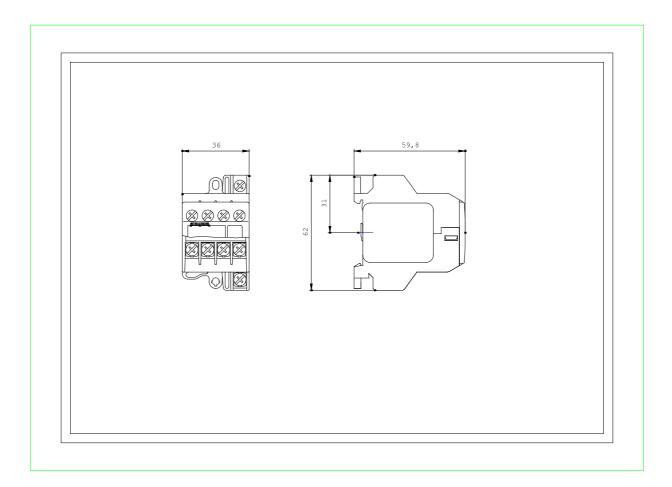

| during operating                                                                                                                   | °C | 5525                                                         |                              |                             |  |  |
|------------------------------------------------------------------------------------------------------------------------------------|----|--------------------------------------------------------------|------------------------------|-----------------------------|--|--|
| Mechanical design:                                                                                                                 |    |                                                              |                              |                             |  |  |
| Design of the electrical connection                                                                                                |    |                                                              |                              |                             |  |  |
| for main current circuit                                                                                                           |    | screw-type terminals                                         |                              |                             |  |  |
| <ul> <li>for auxiliary and control current circuit</li> </ul>                                                                      |    | screw-type terminals                                         |                              |                             |  |  |
| Type of mounting                                                                                                                   |    | screw and snap-on mounting onto 35 mm standard mounting rail |                              |                             |  |  |
| series installation                                                                                                                |    | Yes                                                          |                              |                             |  |  |
| Width                                                                                                                              | mm | 36                                                           |                              |                             |  |  |
| Height                                                                                                                             | mm | 62                                                           |                              |                             |  |  |
| Depth                                                                                                                              | mm | 60                                                           |                              |                             |  |  |
| Certificates/approvals:                                                                                                            |    |                                                              |                              |                             |  |  |
| General Product Approval                                                                                                           |    |                                                              | Declaration of<br>Conformity | Test Certificates           |  |  |
|                                                                                                                                    |    |                                                              | CE<br>EG-Konf.               | Special Test<br>Certificate |  |  |
| other                                                                                                                              |    |                                                              |                              |                             |  |  |
| Declaration of<br>Conformity                                                                                                       |    |                                                              |                              |                             |  |  |
| Further information:                                                                                                               |    |                                                              |                              |                             |  |  |
| Information- and Downloadcenter (Catalogs, Brochures,)<br>http://www.siemens.com/industrial-controls/catalogs                      |    |                                                              |                              |                             |  |  |
| Industry Mall (Online ordering system)<br>http://www.siemens.com/industrial-controls/mall                                          |    |                                                              |                              |                             |  |  |
| CAx-Online-Generator<br>http://www.siemens.com/cax                                                                                 |    |                                                              |                              |                             |  |  |
| Service&Support (Manuals, Certificates, Characteristics, FAQs,)<br>http://support.automation.siemens.com/WW/view/en/3TG1010-0BB4/a |    |                                                              |                              |                             |  |  |
| Image database (product images, 2D dimension drawings, 3D mod                                                                      |    |                                                              |                              |                             |  |  |