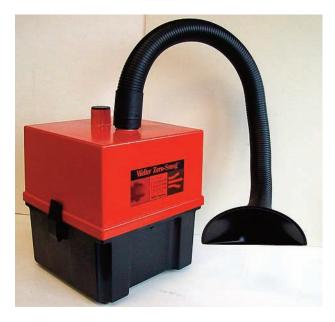

# Weller<sup>®</sup> fume extraction WHFE 2 We care for your working environment

Weller

- Flexible and compact fume extraction system with quick and simple installation
- Solder smog, glue and laser vapors or metaloyid dusts will almost evacuated by an efficient fine dust filter to 100%
- Large nozzle and purposefully controlled extraction arm guarantee a maximum of volume extraction
- Robust, very low-noise turbine (brushless and maintenance-free) for silence work place
- State-of-the-art technology through years of experience of Weller<sup>®</sup> fume extraction
- Easy filter exchange

The Weller<sup>®</sup> fume extraction system WHFE 2 will purifies soldering smog, fumes and dust selectively by the perfect combination and the optimal interplay between turbine and filter unit. And all this with a small working unit, which can be used universally.

The flexible and compact fume extraction unit purifies air up to two workplaces! Using a high efficiency particulate filter is a nearly 100% air purification possible.

The installation is quick and easy. The vacuum hoses are connected effortless. The large nozzle and the adjustable extraction arm specifically provides an optimal exhausting of unpleasant vapors and smogs. The extraction arm is simply to use in the desired position and to retain its position.