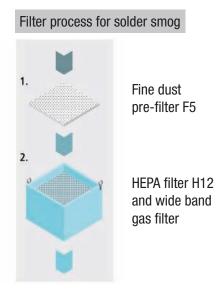

Filter process for solder smog and wide band gas

Fine dust pre-filter F5

HEPA filter H13 and wide band gas filter

## **Technical Data**

| Maximum capacity:<br>Dimensions (L x B x W):<br>Maximum extraction rate:<br>Sound level: | 2<br>320 mm x 320 mm x 395 mm<br>220 m³/h<br>55 db (A) bei 1 m                                                                                |
|------------------------------------------------------------------------------------------|-----------------------------------------------------------------------------------------------------------------------------------------------|
| Voltage:                                                                                 | 230 V / 50 Hz                                                                                                                                 |
| Power input:                                                                             | 115 VA                                                                                                                                        |
| Maximum vacuum:                                                                          | 1800 Pa                                                                                                                                       |
| Filter:                                                                                  | Fine dust pre-filter F5<br>HEPA filter H12 (99,5% all all particel up to ca. 0,3 $\mu$ )<br>with wide band gas filter (active carbonate foam) |
| Weight:                                                                                  | 9 kgs                                                                                                                                         |