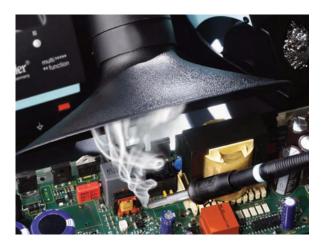

The flexible and compact fume extraction unit purifies air up to two workplaces! Using a high efficiency particulate filter is a nearly 100% air purification possible.

The installation is quick and easy. The vacuum hoses are connected effortless. The large nozzle and the adjustable extraction arm specifically provides an optimal exhausting of unpleasant vapors and smogs. The extraction arm is simply to use in the desired position and to retain its position.

Filter process for solder smog and wide band gas

Fine dust pre-filter F5

HEPA filter H13 and wide band gas filter