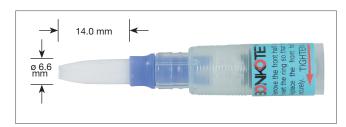

| General Specification |                                                                    |
|-----------------------|--------------------------------------------------------------------|
| Dimension             | Grip O.D.: 12.50mm                                                 |
| Total length          | 187mm (including Cap)                                              |
| Weight (empty)        | Approx. 9.0g                                                       |
| Capacity              | 8 ml                                                               |
| Component             | Polypropylene(PP) / Polyethylene(PE) / Nylon                       |
| ESD                   | SAFE                                                               |
| Applicable solvents   | Flux / Alcohole / Fluoric lubricant / Anti-flux migration material |