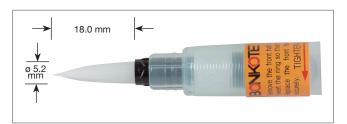

Bonpen; Felt-type, flat

**BON-102K** 

Bonpen; Felt-type, knife

**BON-102S** 

Bonpen; Brush-type, ultrafine

**BON-102T** 

Bonpen; Brush-type, thick

**BR-102D** 

Cap & Brush; Brush-type, flat

**BR-102F** 

Cap & Brush; Felt-type, flat

**BR-102K** 

Cap & Brush; Felt-type, knife

**BR-102S** 

Cap & Brush; Brush-type, ultrafine

**BR-102T** 