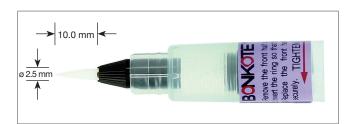

**BON-102** Bonpen; Brush-type, thin

**BON-102B** Bonpen; Felt-type, thin

**BR-102** Cap & Brush; Brush-type, thin

**BR-102B** Cap & Brush; Felt-type, thin

**BON-102D** 

Bonpen; Brush-type, flat

**BON-102F** 

Bonpen; Felt-type, flat

**BON-102K** 

Bonpen; Felt-type, knife

**BON-102S** 

Bonpen; Brush-type, ultrafine

**BON-102T** 

Bonpen; Brush-type, thick

**BR-102D** 

Cap & Brush; Brush-type, flat

**BR-102F** 

Cap & Brush; Felt-type, flat

**BR-102K** 

Cap & Brush; Felt-type, knife

**BR-102S** 

Cap & Brush; Brush-type, ultrafine

**BR-102T** 