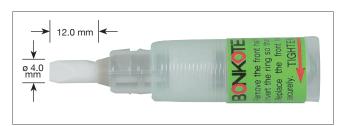

| General Specification |                                                                    |
|-----------------------|--------------------------------------------------------------------|
| Dimension             | Grip O.D.: 12.50mm                                                 |
| Total length          | 187mm (including Cap)                                              |
| Weight (empty)        | Approx. 9.0g                                                       |
| Capacity              | 8 ml                                                               |
| Component             | Polypropylene(PP) / Polyethylene(PE) / Nylon                       |
| ESD                   | SAFE                                                               |
| Applicable solvents   | Flux / Alcohole / Fluoric lubricant / Anti-flux migration material |