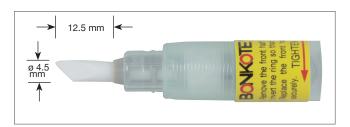

**BON-102** Bonpen; Brush-type, thin

**BON-102B** Bonpen; Felt-type, thin

**BR-102** Cap & Brush; Brush-type, thin

**BR-102B** Cap & Brush; Felt-type, thin

**BON-102D** 

Bonpen; Brush-type, flat

**BON-102F** 

Bonpen; Felt-type, flat

**BON-102K** 

Bonpen; Felt-type, knife

**BON-102S** 

Bonpen; Brush-type, ultrafine

**BON-102T** 

Bonpen; Brush-type, thick

**BR-102D** 