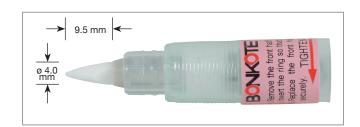

| General Specification |                                                                    |
|-----------------------|--------------------------------------------------------------------|
| Dimension             | Grip O.D.: 12.50mm                                                 |
| Total length          | 187mm (including Cap)                                              |
| Weight (empty)        | Approx. 9.0g                                                       |
| Capacity              | 8 ml                                                               |
| Component             | Polypropylene(PP) / Polyethylene(PE) / Nylon                       |
| ESD                   | SAFE                                                               |
| Applicable solvents   | Flux / Alcohole / Fluoric lubricant / Anti-flux migration material |

**BON-102** Bonpen; Brush-type, thin

**BON-102B** Bonpen; Felt-type, thin

**BR-102** Cap & Brush; Brush-type, thin

**BR-102B** Cap & Brush; Felt-type, thin

**BON-102D** 

Bonpen; Brush-type, flat

**BON-102F** 