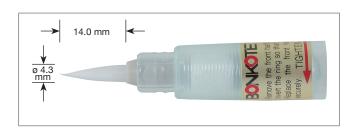

| General Specification |                                                                    |
|-----------------------|--------------------------------------------------------------------|
| Dimension             | Grip O.D.: 12.50mm                                                 |
| Total length          | 187mm (including Cap)                                              |
| Weight (empty)        | Approx. 9.0g                                                       |
| Capacity              | 8 ml                                                               |
| Component             | Polypropylene(PP) / Polyethylene(PE) / Nylon                       |
| ESD                   | SAFE                                                               |
| Applicable solvents   | Flux / Alcohole / Fluoric lubricant / Anti-flux migration material |

**BON-102** Bonpen; Brush-type, thin

**BON-102B** Bonpen; Felt-type, thin

**BR-102** Cap & Brush; Brush-type, thin

**BR-102B** Cap & Brush; Felt-type, thin

**BON-102D** 

Bonpen; Brush-type, flat

**BON-102F** 