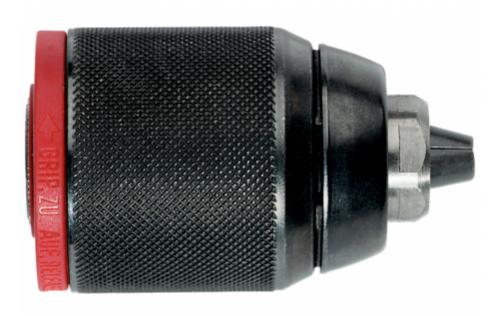

## Futuro Plus keyless chuck S1M 13 mm, 1/2" (636621000)

Order no. 636621000 EAN 4007430063434

Product may differ from Image

- Special design for impact drills with spindle stop
- Sturdy design with metal sleeve
- Single sleeve (without supporting ring)
- Keyless for quick tool change
- Impact-proof design
- Drills through using locking screw for clockwise and anti-clockwise operating machines
- With spanner flat for assembly and disassembly

| Technical data  |                |
|-----------------|----------------|
| Characteristics |                |
| Clamping width  | 1.5 - 13 mm    |
| Female thread   | 1/2 " - 20 UNF |
| Outer Ø         | 42.9 mm        |
| Length (closed) | 72.4 mm        |
| Weight          | 0.3 kg         |