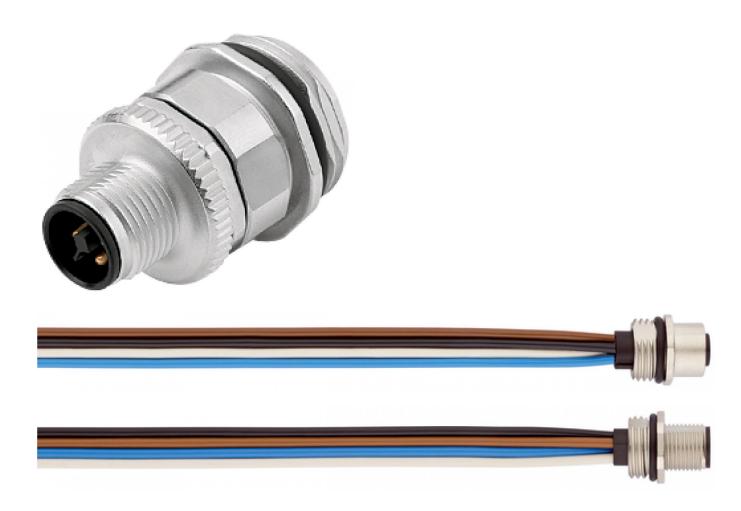

M12 POWER panel mount connectors for front mounting M12 POWER panel mount connector, front wall-mounting for power transmission to 60 V/12 A with screw connection or connected PVC single wire: 0,2m

Automation

### **Product Make-up**

PVC single stranded wires, I = 0.2 m (4x AWG16) 4-pin: bn (1), wh (2), bu (3), bk (4) High quality gold-plated contacts

For screw contacts: 0,75 mm<sup>2</sup> - 1,5 mm<sup>2</sup> (AWG 18 - AWG 16)

### **Product features**

Designs for front mounting
Flush type connector with M16 thread and preharnessed wires
Flush-type connector with M20 thread with screw contacts
contact durability: > 100

### Rated voltage (V) Part number Article designation Number of pins Panel mount connector (male) with screw connection, M20 thread 60 22262014 AB-C4-M12MST-M20-PO Panel mount connector (female) with screw connection, M20 thread 22262015 AB-C4-M12FST-M20-PO 60 Panel mount connector (male) with PVC single cores, M16 thread 60 22262016 AB-C4-M12MST-M16-0,2 Panel mount connector (socket) with PVC single cores, M16 thread 22262017 AB-C4-M12FST-M16-0,2 60