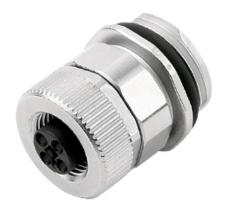

M12 POWER panel mount connectors for front mounting M12 POWER panel mount connector, front wall-mounting for power transmission to 60 V/12 A with screw connection or connected PVC single wire: 0,2m

Automation

### **Product features**

Designs for front mounting
Flush type connector with M16 thread and preharnessed wires
Flush-type connector with M20 thread with screw contacts
contact durability: > 100

### Rated voltage (V) Part number Article designation Number of pins Panel mount connector (male) with screw connection, M20 thread 60 22262014 AB-C4-M12MST-M20-PO Panel mount connector (female) with screw connection, M20 thread 22262015 AB-C4-M12FST-M20-PO 60 Panel mount connector (male) with PVC single cores, M16 thread 60 22262016 AB-C4-M12MST-M16-0,2 Panel mount connector (socket) with PVC single cores, M16 thread 22262017 AB-C4-M12FST-M16-0,2 60