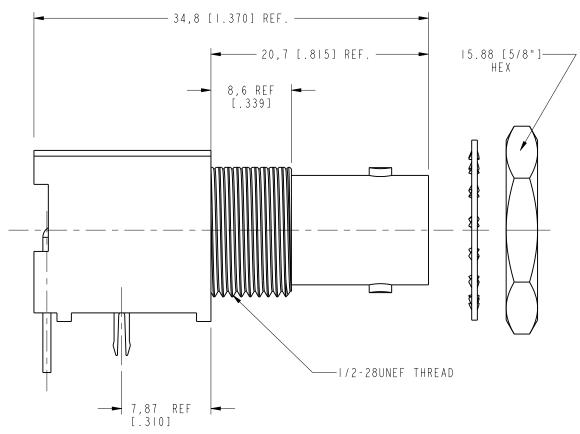

2. MAX. PANEL THICKNESS = 5mm [.197]

| 31-5431-10RFX         | REVISIONS |                                          |         |       |      |
|-----------------------|-----------|------------------------------------------|---------|-------|------|
| DRAWING NO.           | REV       | DESCRIPTION                              | DATE    | ECO   | APPR |
| THIRD ANGLE PROJ. 🕀 🖯 | Α         | RELEASE TO MFG.                          | 3/7/02  | 43981 | CPM  |
|                       | В         | SEE SHEET I                              | 6/16/05 | 45589 | CPM  |
|                       | С         | CORRECTED VIEW                           | 9/6/11  | 48513 | CPM  |
|                       | D         | REMOVED BORDER AROUND PCB LAYOUT (ERROR) | 1/13/15 | 50336 | BCG  |

## **CUSTOMER OUTLINE DRAWING**

ALL OTHER SHEETS ARE FOR INTERNAL USE ONLY

| UNLESS OTHERWISE SPECIFIED, DIMENSIONS ARE IN MM (INCHES) AND TOLERANCES ARE: MATERIAL  0.5 - 6mm 6 - 30mm 30 - 120mm  ±0.2mm ±0.4mm ± 0.6mm                                                                                                                                                                                                                                       | DRAWN<br>C. McGRATH              | DATE<br>2/22/02 | BNC R/A PC            | Amphenol                                                               |  |
|------------------------------------------------------------------------------------------------------------------------------------------------------------------------------------------------------------------------------------------------------------------------------------------------------------------------------------------------------------------------------------|----------------------------------|-----------------|-----------------------|------------------------------------------------------------------------|--|
| NOTICE - These drawings, specifications, or other data (1) are, and remain the property of Amphenol Corp. (2) must be returned upon request; and (3) are                                                                                                                                                                                                                           | ENGINEER O. BARTHELMES           | DATE<br>2/22/02 | MOUNT RECEPTACLE      | Amphenol Corporation<br>Communication and Network<br>Products Division |  |
| confidential and not to be disclosed to any person other than those to whom they are given by Amphenol Corp. The furnishing of these drawings, specifications, or other data by Amphenol Corp., or to any other person to anyone for any purpose is not to be regarded by implication or otherwise in any manner licensing, granting  REFERENCE  EAR# 363  GEN# 31-5431-10RFX_ASSY | APPROVED O. BARTHELMES           | DATE<br>2/27/02 | - JACK                | Danbury, CT U.S.A. 06810  SCALE: 3.0:1   SHEET   2 OF 2                |  |
| rights or permitting such holder or any other person to manufacture, use or sell any product, process or design, patented or otherwise, that may in any way be related to or disclosed by said drawings, specifications, or other data.                                                                                                                                            | CAD FILE<br>1:\BNC\31-5431-10RFX |                 | CODE ID DWG SIZEDRAWI |                                                                        |  |