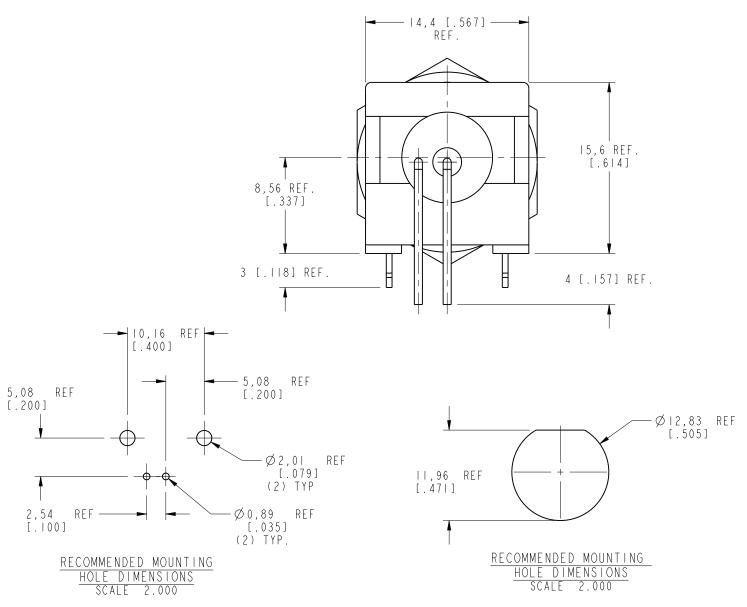

2. MAX. PANEL THICKNESS = 5mm [.197]

| 31-5431-10RFX         | REVISIONS |                                          |         |       |      |
|-----------------------|-----------|------------------------------------------|---------|-------|------|
| DRAWING NO.           | REV       | DESCRIPTION                              | DATE    | ECO   | APPR |
| THIRD ANGLE PROJ. 🕀 🖯 | Α         | RELEASE TO MFG.                          | 3/7/02  | 43981 | CPM  |
|                       | В         | SEE SHEET I                              | 6/16/05 | 45589 | CPM  |
|                       | С         | CORRECTED VIEW                           | 9/6/11  | 48513 | CPM  |
|                       | D         | REMOVED BORDER AROUND PCB LAYOUT (ERROR) | 1/13/15 | 50336 | BCG  |

## **CUSTOMER OUTLINE DRAWING**

ALL OTHER SHEETS ARE FOR INTERNAL USE ONLY

| UNLESS OTHERWISE SPECIFIED, DIMENSIONS ARE IN MM (INCHES) AND TOLERANCES ARE: MATERIAL  0.5 - 6mm 6 - 30mm 30 - 120mm  ±0.2mm ±0.4mm ± 0.6mm                                                                                                                                                                                                                                       | DRAWN<br>C. McGRATH              | DATE<br>2/22/02 | BNC R/A PC            | Amphenol                                                               |  |
|------------------------------------------------------------------------------------------------------------------------------------------------------------------------------------------------------------------------------------------------------------------------------------------------------------------------------------------------------------------------------------|----------------------------------|-----------------|-----------------------|------------------------------------------------------------------------|--|
| NOTICE - These drawings, specifications, or other data (1) are, and remain the property of Amphenol Corp. (2) must be returned upon request; and (3) are                                                                                                                                                                                                                           | ENGINEER O. BARTHELMES           | DATE<br>2/22/02 | MOUNT RECEPTACLE      | Amphenol Corporation<br>Communication and Network<br>Products Division |  |
| confidential and not to be disclosed to any person other than those to whom they are given by Amphenol Corp. The furnishing of these drawings, specifications, or other data by Amphenol Corp., or to any other person to anyone for any purpose is not to be regarded by implication or otherwise in any manner licensing, granting  REFERENCE  EAR# 363  GEN# 31-5431-10RFX_ASSY | APPROVED O. BARTHELMES           | DATE<br>2/27/02 | - JACK                | Danbury, CT U.S.A. 06810  SCALE: 3.0:1   SHEET   2 OF 2                |  |
| rights or permitting such holder or any other person to manufacture, use or sell any product, process or design, patented or otherwise, that may in any way be related to or disclosed by said drawings, specifications, or other data.                                                                                                                                            | CAD FILE<br>1:\BNC\31-5431-10RFX |                 | CODE ID DWG SIZEDRAWI |                                                                        |  |