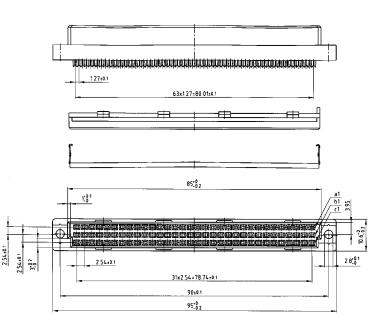

(Dim. = mm)

5.4.0

3.4 ± 0.1

Female connector without strain relief

8.5<sup>+0</sup>-0.1