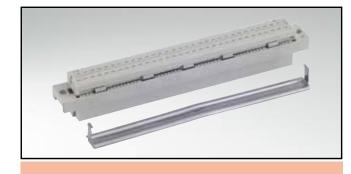

## DESCRIPTION\_

- Ribbon cable termination
- Strain relief need to be ordered separately
- Quality class 3 (also available in quality class 2 or 1)

PRODUCT DRAWING\_

Female connector with strain relief

Strain relief