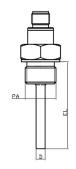

#### **Description**

| Туре           | 74-23160001-0150.G012.TM |
|----------------|--------------------------|
| Article number | 16019799                 |

Resistance thermometer 1xPt100 3-wire with G1/2" threaded process connection and M12 electrical connection.

## **Technical specifications**

| Measuring insert       | 1x Pt100 3-wire           |
|------------------------|---------------------------|
| Measuring range        | -20+180°C                 |
| Accuracy               | class A acc. to IEC 60751 |
| Diameter D             | 6mm                       |
| Installation length EL | 150mm                     |
| Material               | stainless steel           |
| Process connection     | thread G1/2"              |
| Electrical connection  | M12, 4-pin,               |