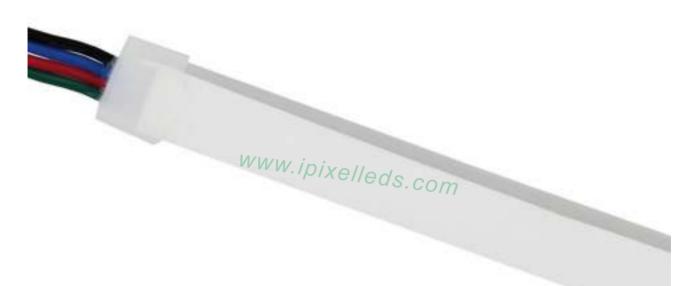

#### **Product Description**

This is a PWM control RGB color LED Neon flexible strip without Pixel The whole body is made by silicon material Fire resistance, Anti - UV, Anti - Corrosion and deformation resistance Very soft and easy to be bend to make any small sign or LOGO RGB led flex strip inside, side emitting and can only be bend side to side

The cutting unit length is 31. 3mm(12V), or 62. 6mm(24V) per section Cutting mark on the side of neon body Waterproof IP65 Rated for outdoor installation

## Product Datasheet

| Product Number        | N006120TB3PZ    | N006120TC3PZ |
|-----------------------|-----------------|--------------|
| LED Type              | SMD LED RGB     |              |
| LED Quantity          | 120 leds/m      |              |
| Material              | Silicon         |              |
| Bending Direction     | Vertically      |              |
| ССТ                   | RGB             |              |
| Cutting unit          | 31.3 MM         | 62.6 MM      |
| Operating Voltage     | DC12V           | DC24V        |
| Power (W)             | 14 W/M          | 14 W/M       |
| Dimension             | 5000*6*12 MM    |              |
| IP                    | IP65            |              |
| Net Weight            | 0.4kg/roll (5m) |              |
| Operation Temperature | - 40 ~ 50 °C    |              |