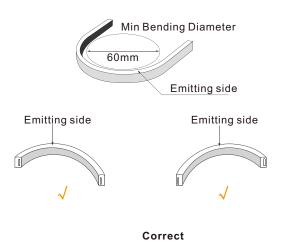

#### Correct bending way

**Correct bending** 

Face to the lighting surface and fold the strip. The minimum bending diameter is 80mm

Lighting surface upwards and the strip can be bended to right or left naturally, The theminimum bending diameter is 100mm

Face to the side surface(as the picture shows), Do not bend it downward to damage the strip.

(as the picture shows) please do not twist the strip, or it will be damaged