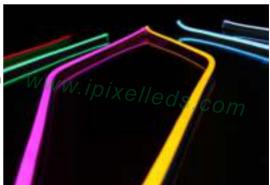

#### Correct bending way

**Correct bending** 

Face to the lighting surface and fold the strip. The minimum bending diameter is 80mm

Lighting surface upwards and the strip can be bended to right or left naturally, The theminimum bending diameter is 100mm

Face to the side surface(as the picture shows), Do not bend it downward to damage the strip.

(as the picture shows) please do not twist the strip, or it will be damaged

#### Incorrect bending way