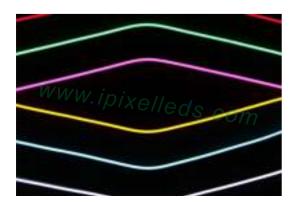

#### Correct bending way

**Correct bending** 

Face to the lighting surface and fold the strip. The minimum bending diameter is 80mm

Lighting surface upwards and the strip can be bended to right or left naturally, The theminimum bending diameter is 100mm

Face to the side surface(as the picture shows), Do not bend it downward to damage the strip.

(as the picture shows) please do not twist the strip, or it will be damaged

#### Incorrect bending way