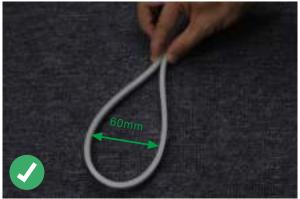

#### Correct bending way

**Correct bending** 

Face to the lighting surface and fold the strip. The minimum bending diameter is 80mm

Lighting surface upwards and the strip can be bended to right or left naturally, The theminimum bending diameter is 100mm

Face to the side surface(as the picture shows), Do not bend it downward to damage the strip.

(as the picture shows) please do not twist the strip, or it will be damaged