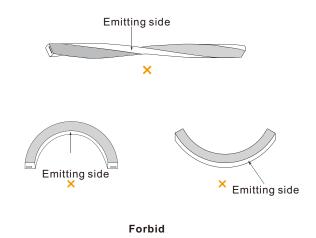

Face to the side surface(as the picture shows), Do not bend it downward to damage the strip.

(as the picture shows) please do not twist the strip, or it will be damaged

#### Incorrect bending way