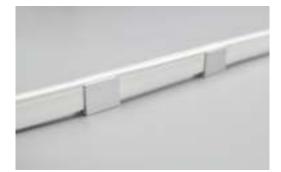

l (5m) |              |
| Operation Temperature | - 40 ~ 50 °C    |              |

## Application



Hotels, restaurants, nights clubs.

Advertising signs, brightening.

Back lighting, edge lighting.

Dancefloor background.



## iPixel LED Light Co., Ltd

#### Correct bending way





**Correct bending** 



Face to the lighting surface and fold the strip. The minimum bending diameter is 80mm



Lighting surface upwards and the strip can be bended to right or left naturally, The theminimum bending diameter is 100mm

Face to the side surface(as the picture shows), Do not bend it downward to damage the strip.



(as the picture shows) please do not twist the strip, or it will be damaged

#### Incorrect bending way



# iPixel LED Light Co. , Ltd

## Installation



clips 50x8x13mm(LxWxH)





profile 1000x8x13mm(LxWxH)