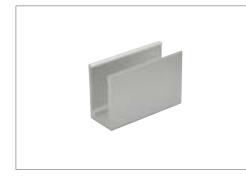

ght            | 0.4kg/roll (5m) |              |
| Operation Temperature | - 40 ~ 50 °C    |              |

## Application



Hotels, restaurants, nights clubs.

Advertising signs, brightening.

Back lighting, edge lighting.

Dancefloor background.



## iPixel LED Light Co., Ltd

#### Correct bending way





**Correct bending** 



Face to the lighting surface and fold the strip. The minimum bending diameter is 80mm



Lighting surface upwards and the strip can be bended to right or left naturally, The theminimum bending diameter is 100mm

Face to the side surface(as the picture shows), Do not bend it downward to damage the strip.



(as the picture shows) please do not twist the strip, or it will be damaged

#### Incorrect bending way



# iPixel LED Light Co. , Ltd

## Installation



clips 50x8x13mm(LxWxH)





profile 1000x8x13mm(LxWxH)