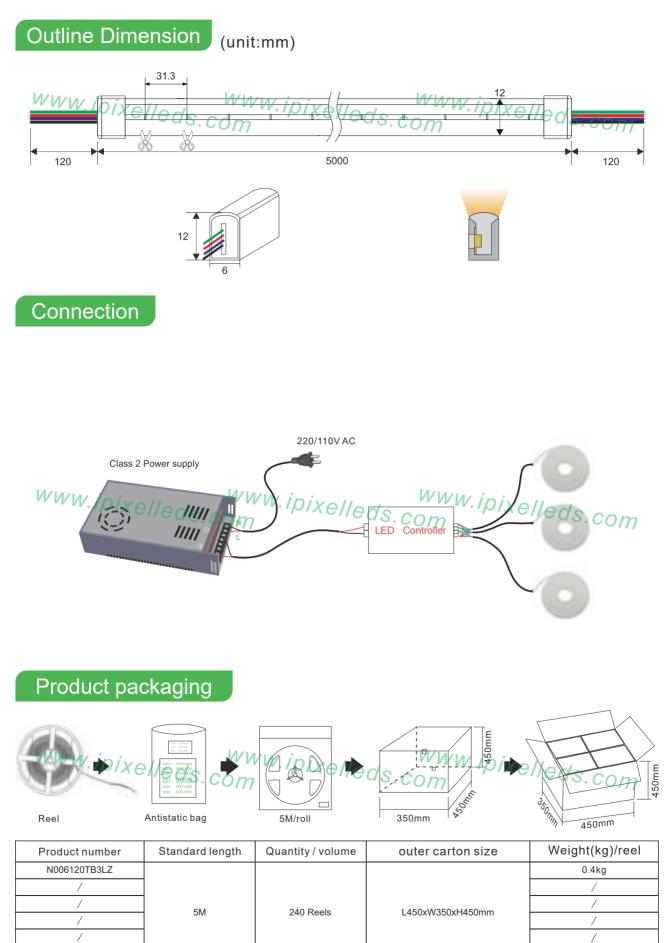

The cutting unit length is 31. 3mm(12V), or 62. 6mm(24V) per section Cutting mark on the side of neon body Waterproof IP65 Rated for outdoor installation

## Product Datasheet

| Product Number        | N006120TB3PZ    | N006120TC3PZ |
|-----------------------|-----------------|--------------|
| LED Type              | SMD LED RGB     |              |
| LED Quantity          | 120 leds/m      |              |
| Material              | Silicon         |              |
| Bending Direction     | Vertically      |              |
| ССТ                   | RGB             |              |
| Cutting unit          | 31.3 MM         | 62.6 MM      |
| Operating Voltage     | DC12V           | DC24V        |
| Power (W)             | 14 W/M          | 14 W/M       |
| Dimension             | 5000*6*12 MM    |              |
| IP                    | IP65            |              |
| Net Weight            | 0.4kg/roll (5m) |              |
| Operation Temperature | - 40 ~ 50 °C    |              |