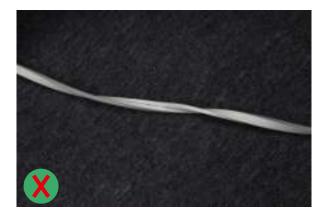

Face to the side surface(as the picture shows), Do not bend it downward to damage the strip.

(as the picture shows) please do not twist the strip, or it will be damaged

#### Incorrect bending way