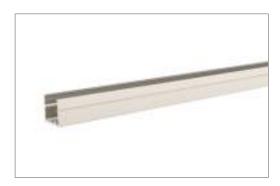

(5m) |              |
| Operation Temperature | - 40 ~ 50 °C    |              |

## Application



Hotels, restaurants, nights clubs.

Advertising signs, brightening.

Back lighting, edge lighting.

Dancefloor background.



## iPixel LED Light Co., Ltd

#### Correct bending way





**Correct bending** 



Face to the lighting surface and fold the strip. The minimum bending diameter is 80mm



Lighting surface upwards and the strip can be bended to right or left naturally, The theminimum bending diameter is 100mm

Face to the side surface(as the picture shows), Do not bend it downward to damage the strip.



(as the picture shows) please do not twist the strip, or it will be damaged

#### Incorrect bending way



# iPixel LED Light Co. , Ltd

## Installation



clips 50x8x13mm(LxWxH)





profile 1000x8x13mm(LxWxH)