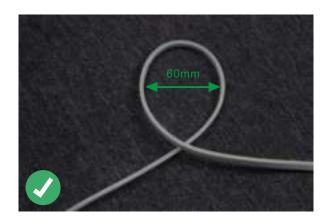

#### Correct bending way

**Correct bending** 

Face to the lighting surface and fold the strip. The minimum bending diameter is 80mm

Lighting surface upwards and the strip can be bended to right or left naturally, The theminimum bending diameter is 100mm

Face to the side surface(as the picture shows), Do not bend it downward to damage the strip.

(as the picture shows) please do not twist the strip, or it will be damaged