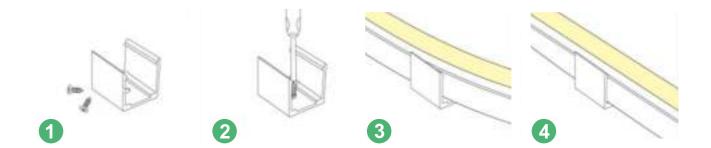

n Temperature | - 40 ~ 50 °C    |              |

## Application



Hotels, restaurants, nights clubs.

Advertising signs, brightening.

Back lighting, edge lighting.

Dancefloor background.



## iPixel LED Light Co., Ltd

#### Correct bending way





**Correct bending** 



Face to the lighting surface and fold the strip. The minimum bending diameter is 80mm



Lighting surface upwards and the strip can be bended to right or left naturally, The theminimum bending diameter is 100mm

Face to the side surface(as the picture shows), Do not bend it downward to damage the strip.



(as the picture shows) please do not twist the strip, or it will be damaged

#### Incorrect bending way



# iPixel LED Light Co. , Ltd

## Installation



clips 50x8x13mm(LxWxH)





profile 1000x8x13mm(LxWxH)