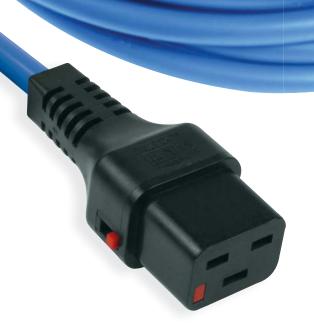

# **C19**

# LOCKABLE CONNECTOR

**Technical Information** 

### **Cable Assemblies**

- IEC LOCK (C19) to UK Plug
- IEC LOCK (C19) to European Schuko Plug
- IEC LOCK (C19 to (C14) IEC Plug
- IEC LOCK (C19) to NEMA 5-15P (USA)
- IEC LOCK (C19) to Australian 3 Pin Plug
- IEC LOCK (C19) to Swiss and Italian Plug
- IEC LOCK (C19) to Stripped End