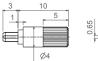

When a shaft is mounted on a potentiometer, the distance from the top of the potentiometer to the top of the shaft is marked with "L" in the table below, as shown in the drawings:

## H potentiometer + shaft

## V potentiometer + shaft

| Shaft       | 6022 | 6023 | 6031 | 6024 | 6025 | 6028 | 6040 |
|-------------|------|------|------|------|------|------|------|
| L Dimension | 10   | 10   | 11   | 12.2 | 14.5 | 14.5 | 21.3 |

6022 6023

6025

6024

6028 6031

6040