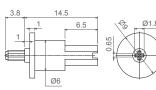

When a shaft is mounted on a potentiometer, the distance from the top of the potentiometer to the top of the shaft is marked with "L" in the table below, as shown in the drawings:

## V potentiometer + shaft

| Shaft       | 6022 | 6023 | 6031 | 6024 | 6025 | 6028 | 6040 |
|-------------|------|------|------|------|------|------|------|
| L Dimension | 10   | 10   | 11   | 12.2 | 14.5 | 14.5 | 21.3 |