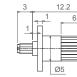

When a shaft is mounted on a potentiometer, the distance from the top of the potentiometer to the top of the shaft is marked with "L" in the table below, as shown in the drawings:

## V potentiometer + shaft

| Shaft       | 6022 | 6023 | 6031 | 6024 | 6025 | 6028 | 6040 |
|-------------|------|------|------|------|------|------|------|
| L Dimension | 10   | 10   | 11   | 12.2 | 14.5 | 14.5 | 21.3 |

6022 6023

6025

6024

6028 6031

6040