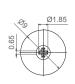

Shafts are available in different colors (color chart in "how to order" section) and with self-extinguishable property, according to UL 94 V-0, under request. ACP can study special shaft designs.

Shafts can be sold separately or delivered already mounted on the potentiometer at ACP.

When a shaft is mounted on a potentiometer, the distance from the top of the potentiometer to the top of the shaft is marked with "L" in the table below, as shown in the drawings:

## H potentiometer + shaft

## V potentiometer + shaft













| Shaft       | 6022 | 6023 | 6031 | 6024 | 6025 | 6028 | 6040 |
|-------------|------|------|------|------|------|------|------|
| L Dimension | 10   | 10   | 11   | 12.2 | 14.5 | 14.5 | 21.3 |

6022 6023















6025



6024













6028 6031















6040