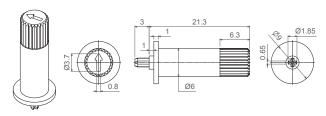

When a shaft is mounted on a potentiometer, the distance from the top of the potentiometer to the top of the shaft is marked with "L" in the table below, as shown in the drawings:

## V potentiometer + shaft

| Shaft       | 6022 | 6023 | 6031 | 6024 | 6025 | 6028 | 6040 |
|-------------|------|------|------|------|------|------|------|
| L Dimension | 10   | 10   | 11   | 12.2 | 14.5 | 14.5 | 21.3 |

6022 6023

6025

6024

6028 6031

6040