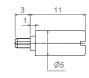

When a shaft is mounted on a potentiometer, the distance from the top of the potentiometer to the top of the shaft is marked with "L" in the table below, as shown in the drawings:

## V potentiometer + shaft

| Shaft       | 6022 | 6023 | 6031 | 6024 | 6025 | 6028 | 6040 |
|-------------|------|------|------|------|------|------|------|
| L Dimension | 10   | 10   | 11   | 12.2 | 14.5 | 14.5 | 21.3 |