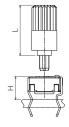

When a shaft is mounted on a potentiometer, the distance from the top of the potentiometer to the top of the shaft is marked with "L" in the table below, as shown in the drawings:

## V potentiometer + shaft

| Shaft       | 6022 | 6023 | 6031 | 6024 | 6025 | 6028 | 6040 |
|-------------|------|------|------|------|------|------|------|
| L Dimension | 10   | 10   | 11   | 12.2 | 14.5 | 14.5 | 21.3 |