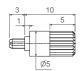

When a shaft is mounted on a potentiometer, the distance from the top of the potentiometer to the top of the shaft is marked with "L" in the table below, as shown in the drawings:

## H potentiometer + shaft

## V potentiometer + shaft

| Shaft       | 6022 | 6023 | 6031 | 6024 | 6025 | 6028 | 6040 |
|-------------|------|------|------|------|------|------|------|
| L Dimension | 10   | 10   | 11   | 12.2 | 14.5 | 14.5 | 21.3 |

6022 6023

6025

6024

6028 6031

6040