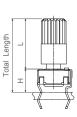

When a shaft is mounted on a potentiometer, the distance from the top of the potentiometer to the top of the shaft is marked with "L" in the table below, as shown in the drawings:

## H potentiometer + shaft