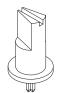

Shafts are available in different colors (color chart in "how to order" section) and with self-extinguishable property, according to UL 94 V-0, under request. ACP can study special shaft designs.

Shafts can be sold separately or delivered already mounted on the potentiometer at ACP.

6022 6023

6025

6024

6028 6031

6040