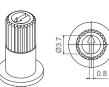

Shafts are available in different colors (color chart in "how to order" section) and with self-extinguishable property, according to UL 94 V-0, under request. ACP can study special shaft designs.

Shafts can be sold separately or delivered already mounted on the potentiometer at ACP.

When a shaft is mounted on a potentiometer, the distance from the top of the potentiometer to the top of the shaft is marked with "L" in the table below, as shown in the drawings: