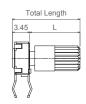

When a shaft is mounted on a potentiometer, the distance from the top of the potentiometer to the top of the shaft is marked with "L" in the table below, as shown in the drawings:

## V potentiometer + shaft

| Shaft       | 6022 | 6023 | 6031 | 6024 | 6025 | 6028 | 6040 |
|-------------|------|------|------|------|------|------|------|
| L Dimension | 10   | 10   | 11   | 12.2 | 14.5 | 14.5 | 21.3 |