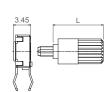

When a shaft is mounted on a potentiometer, the distance from the top of the potentiometer to the top of the shaft is marked with "L" in the table below, as shown in the drawings:

## H potentiometer + shaft