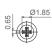

Shafts are available in different colors (color chart in "how to order" section) and with self-extinguishable property, according to UL 94 V-0, under request. ACP can study special shaft designs.

Shafts can be sold separately or delivered already mounted on the potentiometer at ACP.

When a shaft is mounted on a potentiometer, the distance from the top of the potentiometer to the top of the shaft is marked with "L" in the table below, as shown in the drawings:

## H potentiometer + shaft

## V potentiometer + shaft













| Shaft       | 6022 | 6023 | 6031 | 6024 | 6025 | 6028 | 6040 |
|-------------|------|------|------|------|------|------|------|
| L Dimension | 10   | 10   | 11   | 12.2 | 14.5 | 14.5 | 21.3 |

6022 6023















6025



6024













6028 6031















6040