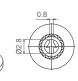

Shafts are available in different colors (color chart in "how to order" section) and with self-extinguishable property, according to UL 94 V-0, under request. ACP can study special shaft designs.

Shafts can be sold separately or delivered already mounted on the potentiometer at ACP.

When a shaft is mounted on a potentiometer, the distance from the top of the potentiometer to the top of the shaft is marked with "L" in the table below, as shown in the drawings:

## H potentiometer + shaft

## V potentiometer + shaft













| Shaft       | 6022 | 6023 | 6031 | 6024 | 6025 | 6028 | 6040 |
|-------------|------|------|------|------|------|------|------|
| L Dimension | 10   | 10   | 11   | 12.2 | 14.5 | 14.5 | 21.3 |

6022 6023















6025



6024













6028 6031















6040