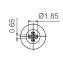

When a shaft is mounted on a potentiometer, the distance from the top of the potentiometer to the top of the shaft is marked with "L" in the table below, as shown in the drawings:

6022 6023

6025

6024

6028 6031

6040