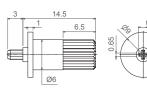

When a shaft is mounted on a potentiometer, the distance from the top of the potentiometer to the top of the shaft is marked with "L" in the table below, as shown in the drawings:

## V potentiometer + shaft

| Shaft       | 6022 | 6023 | 6031 | 6024 | 6025 | 6028 | 6040 |
|-------------|------|------|------|------|------|------|------|
| L Dimension | 10   | 10   | 11   | 12.2 | 14.5 | 14.5 | 21.3 |

6022 6023

6025

6024

6028 6031

6040