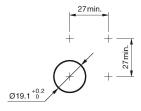

dimension Ø 22 mm Front shape round Front ring shape flush

Front bezel material Stainless steel

Other Attributes

Weight 0.018 kg

Operating-/Indication part

Lens optics opaque Lens material Stainless steel Lens colour Stainless steel

Lens profile flat

Lens illumination non-illuminative

IP-Rating

Front protection IP65, IP67

**Connection Method** 

Terminal Solder 2.8 x 0.5 mm

**Actuator** 

Switching action Momentary

Switching element

Switching current 3 A Contact material Silver Contacts 1 C

Switching system Snap-action switching element

Switching voltage 240 V AC/DC

**Function** 

Pushbutton

Stand: 18.04.2019



## EAO – Your Expert Partner for Human Machine Interfaces

### 82-5151.1000 - Pushbutton 19 mm stainless-steel

#### **Dimensions**



#### **Mounting cut-outs**



#### Wiring diagram



#### **Component layout**



#### Legend

Switching action: B = Momentary Contacts: C = Changeover

eao 🔳