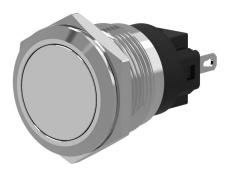

#### 82-5151.1000 - Pushbutton 19 mm stainless-steel

#### 82-5151.1000 - Pushbutton 19 mm stainless-steel

Attention: The preview is based on a sample product. This can differ from your current configuration.

Mounting

Mounting cut-out Ø 19 mm Design flush

Front

Front dimension Ø 22 mm Front shape round Front ring shape flush

Front bezel material Stainless steel

Other Attributes

Weight 0.018 kg

Operating-/Indication part

Lens optics opaque Lens material Stainless steel Lens colour Stainless steel