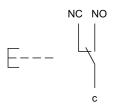

#### Wiring diagram

#### **Component layout**

#### Legend

Switching action: B = Momentary Contacts: C = Changeover

eao 🔳