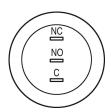

#### Wiring diagram

#### Legend

Switching action: B = Momentary Contacts: C = Changeover

eao 🔳