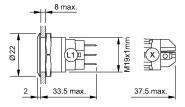

mm Design flush

Front

Front dimension Ø 22 mm Front shape round Front ring shape flush

Front bezel material Stainless steel

Other Attributes

Weight 0.018 kg

Operating-/Indication part

Lens optics opaque Lens material Stainless steel Lens colour Stainless steel

Lens profile flat

Lens illumination non-illuminative

IP-Rating

Front protection IP65, IP67

**Connection Method** 

Terminal Solder 2.8 x 0.5 mm

**Actuator** 

Switching action Momentary

Switching element

Switching current 3 A Contact material Silver Contacts 1 C

Switching system Snap-action switching element

Switching voltage 240 V AC/DC

**Function** 

Pushbutton

Stand: 18.04.2019



## EAO – Your Expert Partner for Human Machine Interfaces

### 82-5151.1000 - Pushbutton 19 mm stainless-steel

#### **Dimensions**



#### **Mounting cut-outs**



#### Wiring diagram



#### **Component layout**



#### Legend

Switching action: B = Momentary Contacts: C = Changeover

eao 🔳