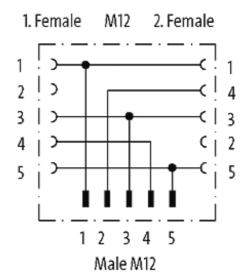

## T-COUPLER SLIMLINE M12 MALE / 2X M12 FEMALE

T-coupler (Slimline) M12 - M12 5-pole Distribution function (NO)