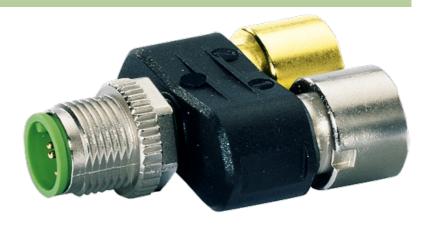

## T-COUPLER SLIMLINE M12 MALE / 2X M12 FEMALE

T-coupler (Slimline) M12 - M12 5-pole Distribution function (NO)

## Illustration

stay connected

Product may differ from Image