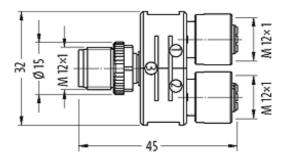

## T-COUPLER SLIMLINE M12 MALE / 2X M12 FEMALE

T-coupler (Slimline) M12 - M12 5-pole Distribution function (NO)

## **Approvals**

| Form                          |                                                                          |
|-------------------------------|--------------------------------------------------------------------------|
| Form                          | 41131                                                                    |
| General data                  |                                                                          |
| Temperature range             | -25+85 °C                                                                |
| Technical Data                |                                                                          |
| Operating voltage             | max. 60 V AC/DC                                                          |
| Operating current per contact | max. 4 A                                                                 |
| Locking of ports              | Screw thread M12 $\times$ 1 mm (recommended torque 0.6 Nm) self-securing |
| Protection                    | IP65 and IP67 when plugged and screwed down (EN 60529)                   |
| Commercial data               |                                                                          |
| country of origin             | DE                                                                       |
| customs tariff number         | 85369010                                                                 |
| minimum order quantity        | 1                                                                        |