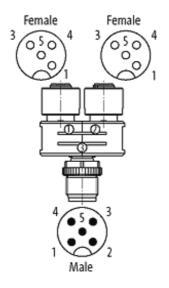

## T-COUPLER SLIMLINE M12 MALE / 2X M12 FEMALE

T-coupler (Slimline) M12 - M12 5-pole Distribution function (NO)