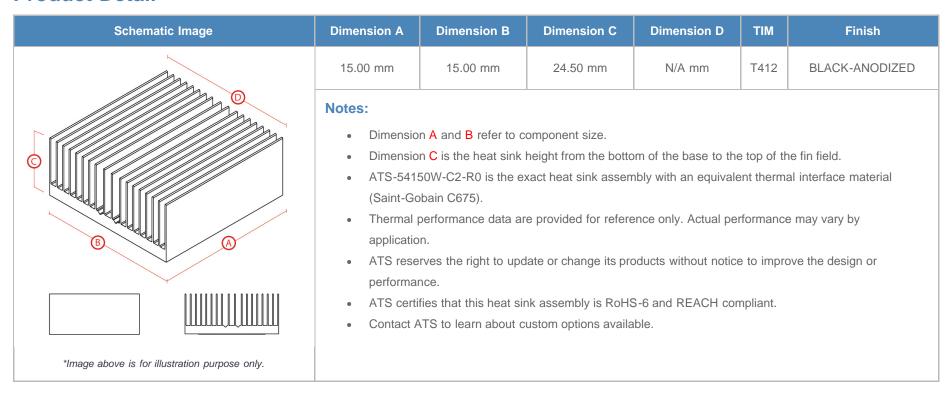

**

| AIR VELOCITY       |               | @200 LFM<br>1.0 M/S | @300 LFM<br>1.5 M/S | @400 LFM<br>2.0 M/S | @500 LFM<br>2.5 M/S | @600 LFM<br>3.0 M/S | @700 LFM<br>3.5 M/S | @800 LFM<br>4.0 M/S |
|--------------------|---------------|---------------------|---------------------|---------------------|---------------------|---------------------|---------------------|---------------------|
| THERMAL RESISTANCE | Unducted Flow | 10.5 °C/W           | 8.7 °C/W            | 7.6 °C/W            | 6.9 °C/W            | 6.4 °C/W            | 6 °C/W              | 5.6 °C/W            |
|                    | Ducted Flow   | 7.7                 | N/A                 | N/A                 | N/A                 | N/A                 | N/A                 | N/A                 |

## **Product Detail**