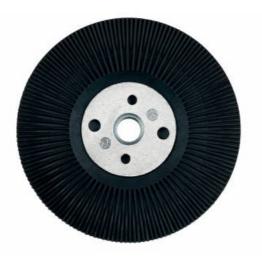

## Backing pad 125 mm M 14, with cooling fins (623291000)

Order no. 623291000 EAN 4007430075024

Product may differ from Image

- For use with fibre sanding discs
- Backing pads with cooling fins are mainly used for all coarse grinding jobs. Also suitable for processing stainless steel
- The cooling ribs run radially on the grinding surface reducing overheating of workpiece and backing pad
- All pads with adjusting nut
- Maximum working speed 80 m/s