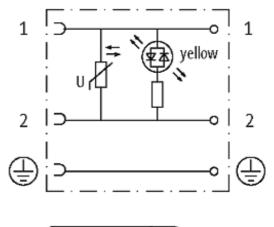

## SVS ECO LED VALVE PLUG FORM B 10 MM LED VDR 110V

2+PE field-wireable M16x1.5

Form B (10 mm) 110 V AC/DC with LED and VDR metric

## **Approvals**

| Form                          |                                          |
|-------------------------------|------------------------------------------|
| Form                          | 29645                                    |
| Technical Data                |                                          |
| Operating voltage             | 110 V AC/DC (95121 V AC/DC)              |
| Operating current per contact | max. 1.5 A                               |
| Connection cross section      | 0.51.5 mm²                               |
| Sealing range (cable Ø)       | 68 mm                                    |
| Locking of ports              | M3 (recommended torque 0.4 Nm)           |
| Compression gland             | M16 × 1.5 mm                             |
| Contact figure                | Cable outlet can be turned in 180° steps |
| Protection                    | IP65 inserted and tightened              |
| General data                  |                                          |
| Temperature range             | -40+60 °C                                |
| Commercial data               |                                          |
| country of origin             | HU                                       |
| customs tariff number         | 85366990                                 |
| minimum order quantity        | 1                                        |