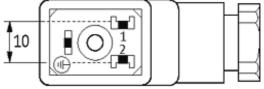

## SVS ECO LED VALVE PLUG FORM B 10 MM LED VDR 110V

2+PE field-wireable M16x1.5

Form B (10 mm) 110 V AC/DC with LED and VDR metric

## Illustration

stay connected

28.4

28.4

Height: 31 mm

Product may differ from Image

## **Approvals**

| Form                          |                                          |
|-------------------------------|------------------------------------------|
| Form                          | 29645                                    |
| Technical Data                |                                          |
| Operating voltage             | 110 V AC/DC (95121 V AC/DC)              |
| Operating current per contact | max. 1.5 A                               |
| Connection cross section      | 0.51.5 mm²                               |
| Sealing range (cable Ø)       | 68 mm                                    |
| Locking of ports              | M3 (recommended torque 0.4 Nm)           |
| Compression gland             | M16 × 1.5 mm                             |
| Contact figure                | Cable outlet can be turned in 180° steps |
| Protection                    | IP65 inserted and tightened              |
| General data                  |                                          |
| Temperature range             | -40+60 °C                                |
| Commercial data               |                                          |
| country of origin             | HU                                       |
| customs tariff number         | 85366990                                 |
| minimum order quantity        | 1                                        |