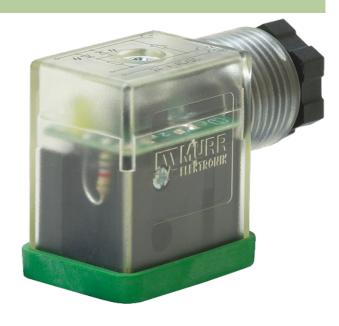

## SVS ECO LED VALVE PLUG FORM B 10 MM LED VDR 110V

2+PE field-wireable M16x1.5

Form B (10 mm) 110 V AC/DC with LED and VDR metric

## Illustration

stay connected

28.4

28.4

Height: 31 mm

Product may differ from Image