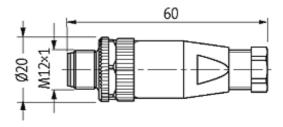

### **Approvals**

| Form                             |                                                                          |  |
|----------------------------------|--------------------------------------------------------------------------|--|
| Form                             | 12701                                                                    |  |
| Technical Data                   |                                                                          |  |
| Operating voltage                | max. 250 V AC/DC                                                         |  |
| Operating current per contact    | max. 4 A                                                                 |  |
| Connection cross section         | max. 0.75 mm²                                                            |  |
| Sealing range (cable diameter)   | 46 mm                                                                    |  |
| Locking of ports                 | Screw thread M12 $\times$ 1 mm (recommended torque 0.6 Nm) self-securing |  |
| Protection                       | IP67 inserted and tightened (EN 60529)                                   |  |
| General data                     |                                                                          |  |
| Temperature range                | -25+85 °C                                                                |  |
| Dimensions $H \times W \times D$ | 60×20×20 mm                                                              |  |
| Commercial data                  |                                                                          |  |
| country of origin                | DE                                                                       |  |