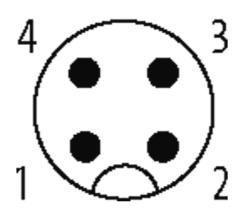

### M12 MALE 0° WIREABLE SCREW TERM.

4-pol. max.0,75mm<sup>2</sup> 4-6mm

Male straight 4-pole Clamping range cable entry: 4...6 mm