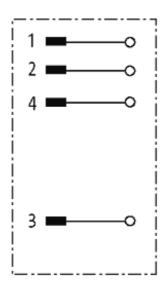

### M12 MALE 0° WIREABLE SCREW TERM.

4-pol. max.0,75mm<sup>2</sup> 4-6mm

Male straight 4-pole Clamping range cable entry: 4...6 mm