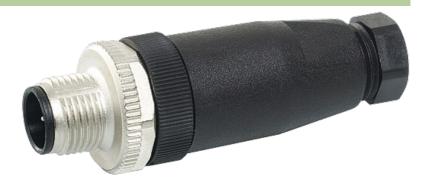

stay connected

### M12 MALE 0° WIREABLE SCREW TERM.

4-pol. max.0,75mm<sup>2</sup> 4-6mm

Male straight 4-pole Clamping range cable entry: 4...6 mm

## **Link to Product**

### Illustration







stay connected

# Male





Product may differ from Image

### **Approvals**







| Form                             |                                                                          |  |
|----------------------------------|--------------------------------------------------------------------------|--|
| Form                             | 12701                                                                    |  |
| Technical Data                   |                                                                          |  |
| Operating voltage                | max. 250 V AC/DC                                                         |  |
| Operating current per contact    | max. 4 A                                                                 |  |
| Connection cross s