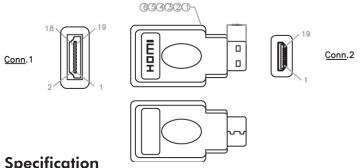

## **Specification**

• Connector:

Mini HDMI Male 19P Solder Type, Insulation: Black, Gold Plated HDMI Female 19P Solder Type, Insulation: Black, Gold Plated

• Color: Black

### **Pin Assignment**

| Conn.1 | Conn.2 | Conn.1 | Conn.2 |
|--------|--------|--------|--------|
| 1      | 2      | 10     |        |
| 2 ———  | 3      | 11     | 12     |
| 3 ———  | 1      | 12     | 10     |
| 4      | 5      | 13     | 14     |
| 5      | 6      | 14     | 17     |
| 6      | 4      | 15     | 15     |
| 7 ——   | 8      | 16     | 16     |
| 8      | 9      | 17     | 13     |
| 9 ———  | 7      | 18     | 18     |
|        |        | 19     | 19     |
|        |        | Shell  | Shel   |