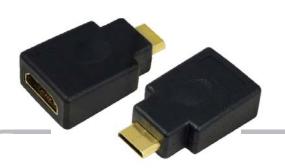

# **HDMI** Type A female to Mini HDMI Type C Male Adapter, Black

## **Specification**

• Connector:

Mini HDMI Male 19P Solder Type, Insulation: Black, Gold Plated HDMI Female 19P Solder Type, Insulation: Black, Gold Plated

• Color: Black