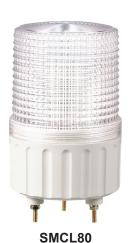

### SMCL80 Ø80mm Multi-Color LED Steady/ Flashing Signal Light

| Model number | Voltage | Current | Certificates                | Weight | Color                                                   |
|--------------|---------|---------|-----------------------------|--------|---------------------------------------------------------|
| SMCL80       | DC12V   | 0.234A  | <b>C</b> €<br>DC24V<br>only | 0.18kg | <ul><li>R-Red</li><li>A-Amber</li><li>G-Green</li></ul> |
|              | DC24V   | 0.132A  |                             | 0.18kg |                                                         |
|              | AC110V  | 0.066A  |                             | 0.28kg |                                                         |
|              | AC220V  | 0.033A  |                             | 0.28kg |                                                         |