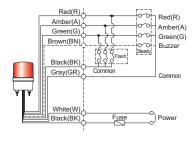

#### Wiring Instructions

- SMCL type can be wired with external contacts and transistor
- · Wiring to transistor, use the NPN transistor. Please wire properly based on wiring instructions
- External power line standard : UL1015 AWG18(0.75sq)×2C 400mm
- · External signal line standard : UL1007 AWG22(0.3sq) 400mm
- · Product can be wired regardless of polarity

#### Wiring Instructions

#### SMCL80/ SMCL100/ SMCL125-DC/AC

EXTERNAL CONTACT

EXTERNAL TRANSISTOR-NPN