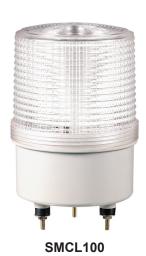

### SMCL100 Ø100mm Multi-Color LED Steady/ Flashing Signal Light

| Model number | Voltage | Current | Certificates               | Weight | Color                                                   |
|--------------|---------|---------|----------------------------|--------|---------------------------------------------------------|
| SMCL100      | DC12V   | 0.387A  | <b>C€</b><br>DC24V<br>only | 0.23kg | <ul><li>R-Red</li><li>A-Amber</li><li>G-Green</li></ul> |
|              | DC24V   | 0.212A  |                            | 0.23kg |                                                         |
|              | AC110V  | 0.093A  |                            | 0.32kg |                                                         |
|              | AC220V  | 0.046A  |                            | 0.32kg |                                                         |