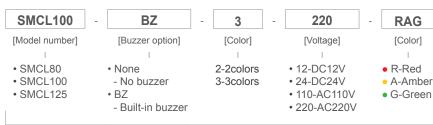

iring Instructions

- SMCL type can be wired with external contacts and transistor
- · Wiring to transistor, use the NPN transistor. Please wire properly based on wiring instructions
- External power line standard : UL1015 AWG18(0.75sq)×2C 400mm
- · External signal line standard : UL1007 AWG22(0.3sq) 400mm
- · Product can be wired regardless of polarity

#### Wiring Instructions

#### SMCL80/ SMCL100/ SMCL125-DC/AC

EXTERNAL CONTACT





EXTERNAL TRANSISTOR-NPN



### **Accessories**

· Wall mounting bracket options: Bracket structure allows for threading through the bracket hole or into the wall mount

- SMCL80





- SMCL100/ SMCL125





**TWS80** 

Wall Mount Bracket Wall Mount Bracket **TWA80** 

SWP125

Wall Mount Bracket Wall Mount Bracket SWM125



#### **Ordering Specification**