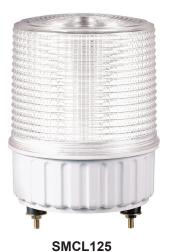

## SMCL125 Ø125mm Multi-Color LED Steady/ Flashing LED Signal Light

| Model number | Voltage | Current | Certificates         | Weight | Color                                                   |
|--------------|---------|---------|----------------------|--------|---------------------------------------------------------|
| SMCL125      | DC12V   | 0.410A  | C €<br>DC24V<br>only | 0.27kg | <ul><li>R-Red</li><li>A-Amber</li><li>G-Green</li></ul> |
|              | DC24V   | 0.227A  |                      | 0.27kg |                                                         |
|              | AC110V  | 0.104A  |                      | 0.36kg |                                                         |
|              | AC220V  | 0.052A  |                      | 0.36kg |                                                         |

SMCL125