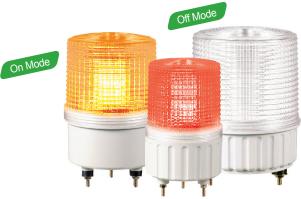

### Multiple Color LED Steady/ Flashing Signal Lights

Signal lights that produces two or three multicolored LED signals

This budget model uses a multiple color LED light source to provide signals in two or three colors.

### Common Specifications(SMCL80/ SMCL100/ SMCL125)

- · Ideal for locations where space requirements need one warning light to convey multiple color signals
- · LED light distribution system with multi-tiered reflector provides uniformed light signals throughout the entire lens
- The subdued light provides a comfortable and stable viewing condition for operation in close proximity
- Built-in buzzer available(Volume : Max 90dB at 1m)
- Can select between steady/ flashing mode
- Flashing rate : 60-80 flashes/min
- Materials : Lens-AS, Body-ABS, Reflector-Heat resistant ABS
- Ambient operating temperature : -30°C to +50°C