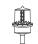

| Voltage | Current | Certificates               | Weight | Color                                                   |
|--------------|---------|---------|----------------------------|--------|---------------------------------------------------------|
| SMCL100      | DC12V   | 0.387A  | <b>C€</b><br>DC24V<br>only | 0.23kg | <ul><li>R-Red</li><li>A-Amber</li><li>G-Green</li></ul> |
|              | DC24V   | 0.212A  |                            | 0.23kg |                                                         |
|              | AC110V  | 0.093A  |                            | 0.32kg |                                                         |
|              | AC220V  | 0.046A  |                            | 0.32kg |                                                         |



























Wireless Network System



























## SMCL125 Ø125mm Multi-Color LED Steady/ Flashing LED Signal Light

| Model number | Voltage | Current | Certificates         | Weight | Color                                                   |
|--------------|---------|---------|----------------------|--------|---------------------------------------------------------|
| SMCL125      | DC12V   | 0.410A  | C €<br>DC24V<br>only | 0.27kg | <ul><li>R-Red</li><li>A-Amber</li><li>G-Green</li></ul> |
|              | DC24V   | 0.227A  |                      | 0.27kg |                                                         |
|              | AC110V  | 0.104A  |                      | 0.36kg |                                                         |
|              | AC220V  | 0.052A