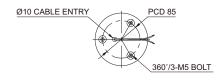

Voltage | Current | Certificates         | Weight | Color                                                   |
|--------------|---------|---------|----------------------|--------|---------------------------------------------------------|
| SMCL125      | DC12V   | 0.410A  | C €<br>DC24V<br>only | 0.27kg | <ul><li>R-Red</li><li>A-Amber</li><li>G-Green</li></ul> |
|              | DC24V   | 0.227A  |                      | 0.27kg |                                                         |
|              | AC110V  | 0.104A  |                      | 0.36kg |                                                         |
|              | AC220V  | 0.052A  |                      | 0.36kg |                                                         |

SMCL125



#### **Technical Diagram**

(Units: mm)







#### Wiring Instructions

- SMCL type can be wired with external contacts and transistor
- · Wiring to transistor, use the NPN transistor. Please wire properly based on wiring instructions
- External power line standard : UL1015 AWG18(0.75sq)×2C 400mm
- · External signal line standard : UL1007 AWG22(0.3sq) 400mm
- · Product can be wired regardless of polarity

#### Wiring Instructions

#### SMCL80/ SMCL100/ SMCL125-DC/AC

EXTERNAL CONTACT





EXTERNAL TRANSISTOR-NPN



### **Accessories**

· Wall mounting bracket options: Bracket structure allows for threading through the bracket hole or into the wall mount

- SMCL80





- SMCL100/ SMCL125





**TWS80** 

Wall Mount Bracket Wall Mount Bracket **TWA80** 

SWP125

Wall Mount Bracket Wall Mount Bracket SWM125



#### **Ordering Specifi