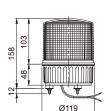

| Voltage | Current | Certificates         | Weight | Color                                                   |
|--------------|---------|---------|----------------------|--------|---------------------------------------------------------|
| SMCL125      | DC12V   | 0.410A  | C €<br>DC24V<br>only | 0.27kg | <ul><li>R-Red</li><li>A-Amber</li><li>G-Green</li></ul> |
|              | DC24V   | 0.227A  |                      | 0.27kg |                                                         |
|              | AC110V  | 0.104A  |                      | 0.36kg |                                                         |
|              | AC220V  | 0.052A  |                      | 0.36kg |                                                         |

SMCL125



#### **Technical Diagram**

(Units: mm)







#### Wiring Instructions

- SMCL type can be wired with external contacts and transistor
- · Wiring to transistor, use the NPN transistor. Please wire properly based on wiring instructions
- External power line standard : UL1015 AWG18(0.75sq)×2C 400mm
- · External signal line standard : UL1007 AWG22(0.3sq) 400mm
- · Product can be wired regardless of polarity

#### Wiring Instructions

#### SMCL80/ SMCL100/ SMCL125-DC/AC

EXTERNAL CONTACT





EXTERNAL TRANSISTOR-NPN



### **Accessories**

· Wall mounting bracket options: Bracket structure allows for threading through the bracket hole or into the wall mount

- SMCL80





- SMCL100/ SMCL125





**TWS80** 

Wall Mount Bracket Wall Mount Bracket **TWA80** 

SWP125

Wall Mount Bracket Wall Mount Bracket SWM125



#### **Ordering Speci