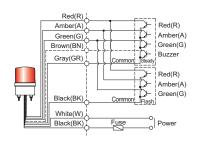

#### Wiring Instructions

- SMCL type can be wired with external contacts and transistor
- · Wiring to transistor, use the NPN transistor. Please wire properly based on wiring instructions
- External power line standard : UL1015 AWG18(0.75sq)×2C 400mm
- · External signal line standard : UL1007 AWG22(0.3sq) 400mm
- · Product can be wired regardless of polarity

#### Wiring Instructions

#### SMCL80/ SMCL100/ SMCL125-DC/AC

EXTERNAL CONTACT

EXTERNAL TRANSISTOR-NPN