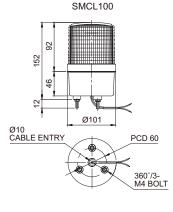

### SMCL100 Ø100mm Multi-Color LED Steady/ Flashing Signal Light

| Model number | Voltage | Current | Certificates               | Weight | Color                                                   |
|--------------|---------|---------|----------------------------|--------|---------------------------------------------------------|
| SMCL100      | DC12V   | 0.387A  | <b>C€</b><br>DC24V<br>only | 0.23kg | <ul><li>R-Red</li><li>A-Amber</li><li>G-Green</li></ul> |
|              | DC24V   | 0.212A  |                            | 0.23kg |                                                         |
|              | AC110V  | 0.093A  |                            | 0.32kg |                                                         |
|              | AC220V  | 0.046A  |                            | 0.32kg |                                                         |

#### **Technical Diagram**

(Units: mm)