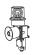

umber | Voltage | Current | Certificates               | Weight | Color                                                   |
|--------------|---------|---------|----------------------------|--------|---------------------------------------------------------|
| SMCL100      | DC12V   | 0.387A  | <b>C€</b><br>DC24V<br>only | 0.23kg | <ul><li>R-Red</li><li>A-Amber</li><li>G-Green</li></ul> |
|              | DC24V   | 0.212A  |                            | 0.23kg |                                                         |
|              | AC110V  | 0.093A  |                            | 0.32kg |                                                         |
|              | AC220V  | 0.046A  |                            | 0.32kg |                                                         |



























Wireless Network System



























## SMCL125 Ø125mm Multi-Color LED Steady/ Flashing LED Signal Light

| Model number | Voltage | Current | Certificates         | Weight | Color                                                   |
|--------------|---------|---------|----------------------|--------|---------------------------------------------------------|
| SMCL125      | DC12V   | 0.410A  | C €<br>DC24V<br>only | 0.27kg | <ul><li>R-Red</li><li>A-Amber</li><li>G-Green</li></ul> |
|              | DC24V   | 0.227A  |                      | 0.27kg |                                                         |
|              | AC110V  | 0.104A  |                      | 0.36kg |                                                         |
|              | AC220V  | 0.