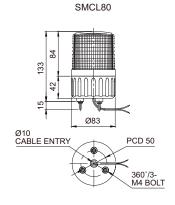

### SMCL80 Ø80mm Multi-Color LED Steady/ Flashing Signal Light

| Model number | Voltage | Current | Certificates                | Weight | Color                                                   |
|--------------|---------|---------|-----------------------------|--------|---------------------------------------------------------|
| SMCL80       | DC12V   | 0.234A  | <b>C</b> €<br>DC24V<br>only | 0.18kg | <ul><li>R-Red</li><li>A-Amber</li><li>G-Green</li></ul> |
|              | DC24V   | 0.132A  |                             | 0.18kg |                                                         |
|              | AC110V  | 0.066A  |                             | 0.28kg |                                                         |
|              | AC220V  | 0.033A  |                             | 0.28kg |                                                         |

#### **Technical Diagram**

(Units: mm)