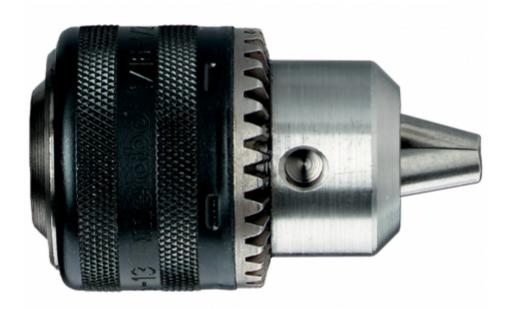

## Geared chuck 13 mm, 1/2" (635304000)

Order no. 635304000 EAN 4007430428226

Product may differ from Image

- Tried and tested 1000 times
- The chuck for every type of job
- With female thread or female taper for hand-held or fixed drills as well as for hand-held impact drills
- The clamping force remains constant during drilling and impact drilling
- Drills through using locking screw for clockwise and anti-clockwise operating machines

| Technical data  |                |
|-----------------|----------------|
| Characteristics |                |
| Clamping width  | 1.5 - 13 mm    |
| Female thread   | 1/2 " - 20 UNF |
| Outer Ø         | 42.5 mm        |
| Length (closed) | 74 mm          |
| Weight          | 0.32 kg        |
| Key size        | 2              |