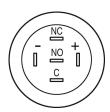

# Wiring diagram

# Legend

Switching action: C = Maintained Contacts: C = Changeover

eao 🔳