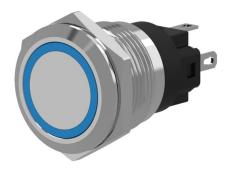

# 82-4151.2143 - Illuminated pushbutton 16 mm stainless-steel, maintain

# 82-4151.2143 - Illuminated pushbutton 16 mm stainless-steel, maintain

Attention: The preview is based on a sample product. This can differ from your current configuration.

#### **Front**

Front shape round
Front ring shape flush
Front dimension Ø 18 mm
Front bezel material Stainless steel

## Illumination

Illumination Ring with yellow LED