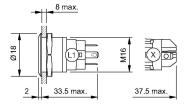

# **Dimensions**

# Mounting

Design flush
Mounting cut-out Ø 16 mm

#### **Front**

Front shape round
Front ring shape flush
Front dimension Ø 18 mm
Front bezel material Stainless steel