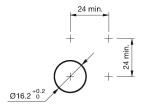

DC Weight 0,018 kg
Operation current 7 mA

# Operating-/Indication part

Lens optics opaque
Lens material Stainless steel
Lens profile flat
Lens illumination illuminative
Lens colour Stainless steel

### **IP-Rating**

Front protection IP65, IP67

## **Connection Method**

Terminal Solder 2.8 x 0.5 mm

# **Actuator**

Switching action Maintained

# Switching element

Switching current 3 A
Contact material Silver
Contacts 1 C

Switching system Snap-action switching element

Switching voltage 240 V AC/DC

## Illumination

Illumination Ring with yellow LED

# **Function**

Illuminated pushbutton

Stand: 18.04.2019

# EAO – Your Expert Partner for **Human Machine Interfaces**

# 82-4151.2143 - Illuminated pushbutton 16 mm stainless-steel, maintain

# **Dimensions**



# **Mounting cut-outs**



# Wiring diagram



# **Component layout**



# Legend

Switching action: C = Maintained Contacts: C = Changeover

eao 🔳