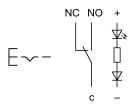

# Wiring diagram

# **Component layout**

# Legend

Switching action: C = Maintained Contacts: C = Changeover

eao 🔳

# Switching element

Switching current 3 A
Contact material Silver
Contacts 1 C

Switching system Snap-action switching element

Switching voltage 240 V AC/DC