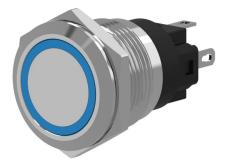

# 82-5151.2114 - Illuminated pushbutton 19 mm stainless-steel, maintain

# 82-5151.2114 - Illuminated pushbutton 19 mm stainless-steel, maintain

Attention: The preview is based on a sample product. This can differ from your current configuration.

# Switching element

Switching current Contact material Contacts Switching system Switching voltage

Illumination

Function Illuminated pushbutton Ø 19 mm flush

Ø 22 mm round flush Stainless steel

24 V AC/DC 0,018 kg 7 mA

opaque Stainless steel flat illuminative Stainless steel

IP65, IP67

Solder 2.8 x 0.5 mm

Maintained

3 A Silver 1 C Snap-action switching element 240 V AC/DC

Ring with red LED