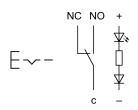

## Wiring diagram

## **Component layout**

**Legend** Switching action: C = Maintained Contacts: C = Changeover