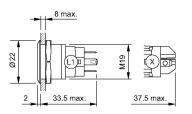

Attributes

Operating voltage Weight Operation current

#### **Operating-/Indication part**

Lens optics Lens material Lens profile Lens illumination Lens colour

IP-Rating Front protection

Connection Method Terminal

Actuator Switching action

# Switching element

Switching current Contact material Contacts Switching system Switching voltage

Illumination

Function Illuminated pushbutton Ø 19 mm flush

Ø 22 mm round flush Stainless steel

24 V AC/DC 0,018 kg 7 mA

opaque Stainless steel flat illuminative Stainless steel

IP65, IP67

Solder 2.8 x 0.5 mm

Maintained

3 A Silver 1 C Snap-action switching element 240 V AC/DC

Ring with red LED



# EAO – Your Expert Partner for Human Machine Interfaces

# 82-5151.2114 - Illuminated pushbutton 19 mm stainless-steel, maintain

### Dimensions



## **Mounting cut-outs**



## Wiring diagram



## **Component layout**



**Legend** Switching action: C = Maintained Contacts: C = Changeover