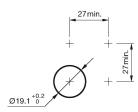

e Weight Operation current

#### **Operating-/Indication part**

Lens optics Lens material Lens profile Lens illumination Lens colour

IP-Rating Front protection

Connection Method Terminal

Actuator Switching action

# Switching element

Switching current Contact material Contacts Switching system Switching voltage

Illumination

Function Illuminated pushbutton Ø 19 mm flush

Ø 22 mm round flush Stainless steel

24 V AC/DC 0,018 kg 7 mA

opaque Stainless steel flat illuminative Stainless steel

IP65, IP67

Solder 2.8 x 0.5 mm

Maintained

3 A Silver 1 C Snap-action switching element 240 V AC/DC

Ring with red LED



# EAO – Your Expert Partner for Human Machine Interfaces

# 82-5151.2114 - Illuminated pushbutton 19 mm stainless-steel, maintain

### Dimensions



## **Mounting cut-outs**



## Wiring diagram



## **Component layout**



**Legend** Switching action: C = Maintained Contacts: C = Changeover