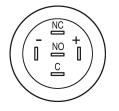

## Wiring diagram

## **Component layout**

**Legend** Switching action: C = Maintained Contacts: C = Changeover