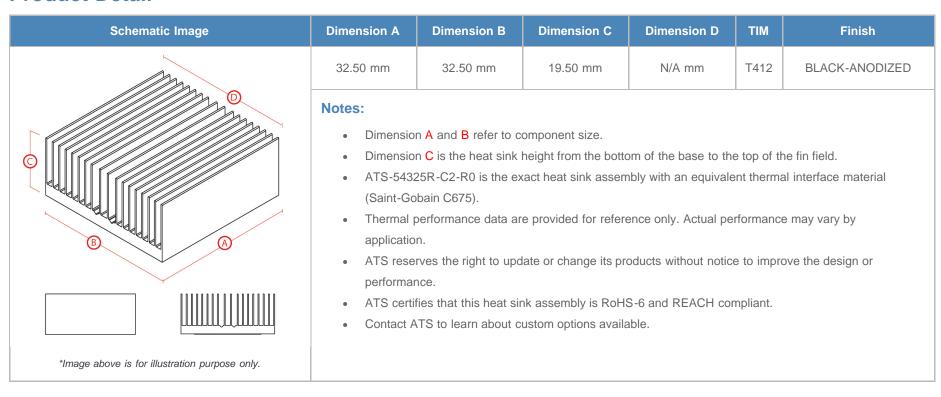

**

| AIR VELOCITY       |               | @200 LFM<br>1.0 M/S | @300 LFM<br>1.5 M/S | @400 LFM<br>2.0 M/S | @500 LFM<br>2.5 M/S | @600 LFM<br>3.0 M/S | @700 LFM<br>3.5 M/S | @800 LFM<br>4.0 M/S |
|--------------------|---------------|---------------------|---------------------|---------------------|---------------------|---------------------|---------------------|---------------------|
| THERMAL RESISTANCE | Unducted Flow | 4.1 °C/W            | 3.1 °C/W            | 2.6 °C/W            | 2.3 °C/W            | 2.1 °C/W            | 2 °C/W              | 1.8 °C/W            |
|                    | Ducted Flow   | 2.3                 | N/A                 | N/A                 | N/A                 | N/A                 | N/A                 | N/A                 |

## **Product Detail**