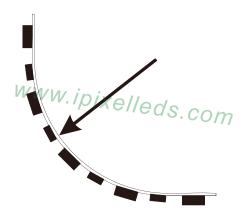

ack                                       |  |  |
| Operating Voltage     | DC12V                                             |  |  |
| Power (W)             | 18W/M                                             |  |  |
| Size (mm)             | L 5000* W 20 (5m/roll, Packed by anti-static bag) |  |  |
| IP                    | IP 20/IP 65                                       |  |  |
| Net Weight            | 0.2kg/roll                                        |  |  |
| Operation Temperature | - 40 ~ 50 °C                                      |  |  |

### Application



Hotels ,restaurants, nights clubs, edge light

Recreational machines, playstation

#### Living rooms, coffee / wine bars, back lighting

TV, dancefloor background, shopping malls,

#### Strip IP Rate







#### Curve Lune





Diagram2: Bend Curve

#### Installation



Screws

Outline Dimension (unit:mm)



RGB LED strip light



#### NOTES

1. Please apply different IP rate products according to different environment conditions;

2.Only install with Class 2 power unit

3.Do not install it when power is on.Before powering on,please make sure the wiring is correct;

 ${\small 4. Avoiding \ \ damaging \ the \ circuit \ or \ other \ component \ on \ the \ strip;}}$ 

5. Avoid dragging, do not over bending during installation;

6. In order to get the best lighting effect, please do not connect overlong;

7. Please do not stare at the light for along time when it is working to protect your eyes;

8.Installation required by a qualified electrician

9.Supply cable - R/C (AVLV2/8), external use style, rated minimum 30