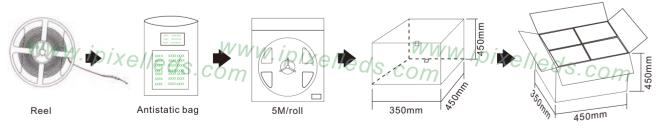

#### Product packaging

| Product number     | Standard length | Quantity / volume | outer carton size | Weight(kg)/reel |
|--------------------|-----------------|-------------------|-------------------|-----------------|
| S020090CB3SF(IP20) | 5M              | 240 Reels         | L450xW350xH450mm  | 0.2kg           |
| /                  |                 |                   |                   | /               |
| /                  |                 |                   |                   | /               |
| /                  |                 |                   |                   | /               |
| /                  |                 |                   |                   | /               |
| /                  |                 |                   |                   | /               |