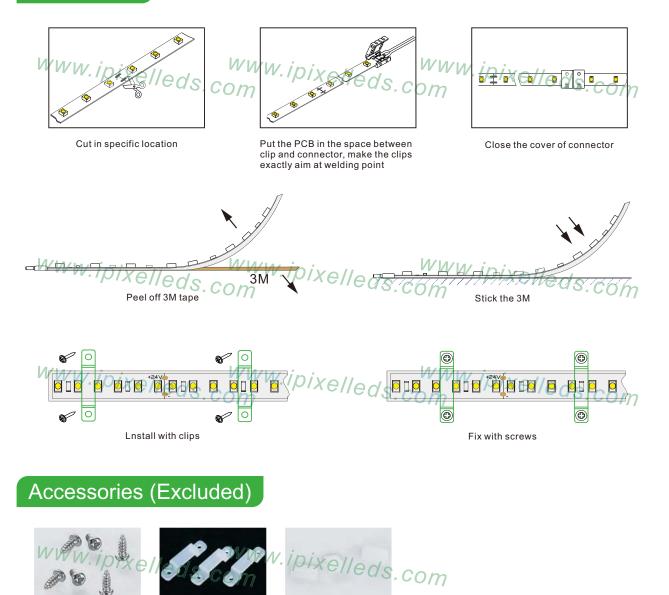

#### Installation

Screws

Outline Dimension (unit:mm)

RGB LED strip light

#### NOTES

1. Please apply different IP rate products according to different environment conditions;

2.Only install with Class 2 power unit

3.Do not install it when power is on.Before powering on,please make sure the wiring is correct;

 ${\small 4. Avoiding \ \ damaging \ the \ circuit \ or \ other \ component \ on \ the \ strip;}}$ 

5. Avoid dragging, do not over bending during installation;

6. In order to get the best lighting effect, please do not connect overlong;

7. Please do not stare at the light for along time when it is working to protect your eyes;

8.Installation required by a qualified electrician

9.Supply cable - R/C (AVLV2/8), external use style, rated minimum 300 V,80 °C, minimum 22 AWG