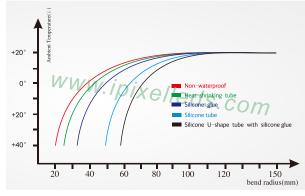

Black                                       |  |  |
| Operating Voltage     | DC12V                                             |  |  |
| Power (W)             | 18W/M                                             |  |  |
| Size (mm)             | L 5000* W 20 (5m/roll, Packed by anti-static bag) |  |  |
| IP                    | IP 20/IP 65                                       |  |  |
| Net Weight            | 0.2kg/roll                                        |  |  |
| Operation Temperature | - 40 ~ 50 °C                                      |  |  |

### Application



Hotels ,restaurants, nights clubs, edge light

Recreational machines, playstation

#### Living rooms, coffee / wine bars, back lighting

TV, dancefloor background, shopping malls,

#### Strip IP Rate







#### Curve Lune





Diagram2: Bend Curve

#### Installation



Screws

Outline Dimension (unit:mm)



RGB LED strip light



#### NOTES

1. Please apply different IP rate products according to different environment conditions;

2.Only install with Class 2 power unit

3.Do not install it when power is on.Before powering on,please make sure the wiring is correct;

 ${\small 4. Avoiding \ \ damaging \ the \ circuit \ or \ other \ component \ on \ the \ strip;}}$ 

5. Avoid dragging, do not over bending during installation;

6. In order to get the best lighting effect, please do not connect overlong;

7. Please do not stare at the light for along time when it is working to protect your eyes;

8.Installation required by a qualified electrician

9.Supply cable - R/C (AVLV2/8), external use style, rated minimum