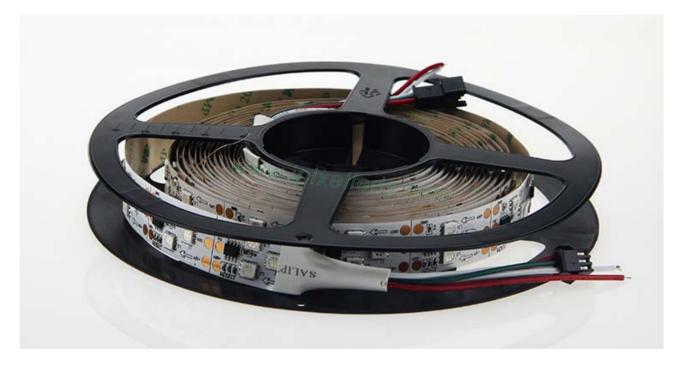

#### Product Datasheet

| Product Number        | S020090CB3SF                                      |  |  |
|-----------------------|---------------------------------------------------|--|--|
| Light Source          | SMD 5050 RGB                                      |  |  |
| Beam Angle            | 120°                                              |  |  |
| LED Quantity          | 90 leds/m                                         |  |  |
| IC Quantity           | 30 IC/m                                           |  |  |
| IC                    | WS 2811                                           |  |  |
| Luminance/M           | R: 102 lm G: 290 lm B: 45 lm                      |  |  |
| PCB Color             | White/Black                                       |  |  |
| Operating Voltage     | DC12V                                             |  |  |
| Power (W)             | 18W/M                                             |  |  |
| Size (mm)             | L 5000* W 20 (5m/roll, Packed by anti-static bag) |  |  |
| IP                    | IP 20/IP 65                                       |  |  |
| Net Weight            | 0.2kg/roll                                        |  |  |
| Operation Temperature | - 40 ~ 50 °C                                      |  |  |