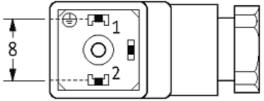

## **Approvals**

| Form                          |                                         |
|-------------------------------|-----------------------------------------|
| Form                          | 30105                                   |
| Technical Data                |                                         |
| Operating voltage             | 24 V AC/DC ±10 %                        |
| Operating current per contact | max. 1.5 A                              |
| Connection cross section      | 0.340.5 mm²                             |
| Sealing range (cable Ø)       | 46 mm                                   |
| Locking of ports              | M2.5 (recommended torque 0.4 Nm)        |
| Compression gland             | M12 × 1.75 mm                           |
| Contact figure                | Cable outlet can be turned in 90° steps |
| Protection                    | IP65 inserted and tightened             |
| General data                  |                                         |
| Temperature range             | -40+60 °C                               |
| Commercial data               |                                         |
| country of origin             | ни                                      |
| customs tariff number         | 85369010                                |
| minimum order quantity        | 1                                       |