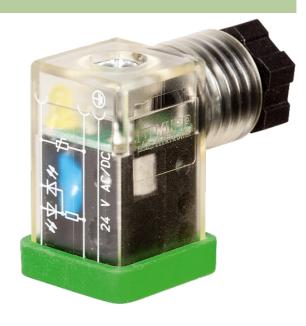

## SVS ECO LED VALVE PLUG FORM C 8MM LED VDR 24V

2+PE field-wireable M12

Form C (8 mm) 24 V AC/DC with LED and VDR metric

## Illustration

stay connect

Height: 26 mm

Product may differ from Image