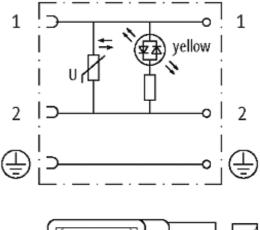

## SVS ECO LED VALVE PLUG FORM C 8MM LED VDR 24V

2+PE field-wireable M12

Form C (8 mm) 24 V AC/DC with LED and VDR metric

## **Approvals**

| Form                          |                                         |
|-------------------------------|-----------------------------------------|
| Form                          | 30105                                   |
| Technical Data                |                                         |
| Operating voltage             | 24 V AC/DC ±10 %                        |
| Operating current per contact | max. 1.5 A                              |
| Connection cross section      | 0.340.5 mm²                             |
| Sealing range (cable Ø)       | 46 mm                                   |
| Locking of ports              | M2.5 (recommended torque 0.4 Nm)        |
| Compression gland             | M12 × 1.75 mm                           |
| Contact figure                | Cable outlet can be turned in 90° steps |
| Protection                    | IP65 inserted and tightened             |
| General data                  |                                         |
| Temperature range             | -40+60 °C                               |
| Commercial data               |                                         |
| country of origin             | ни                                      |
| customs tariff number         | 85369010                                |
| minimum order quantity        | 1                                       |