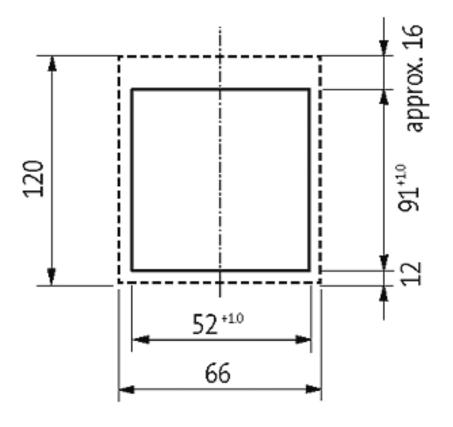

|
| Weight unit                               | Gram                                      |
| Basic unit                                | рс.                                       |
| Customs tariff number                     | 85389099                                  |
| Unit (piece)                              | 1                                         |
| Minimum order quantity (piece)            | 1                                         |
| Comments                                  |                                           |

KTL stands for ?cataphoretic immersion painting? and ensures that the product is given long-lasting protection from scratching and corrosion

stay connected

## **Dimension drawing**



## **Control cabinet cut-out**