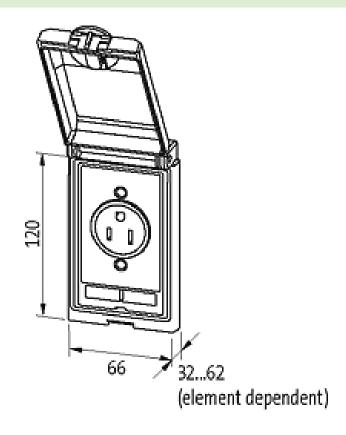

| 285                                       |
| Weight unit                               | Gram                                      |
| Basic unit                                | рс.                                       |
| Customs tariff number                     | 85389099                                  |
| Unit (piece)                              | 1                                         |
| Minimum order quantity (piece)            | 1                                         |
| Comments                                  |                                           |

KTL stands for ?cataphoretic immersion painting? and ensures that the product is given long-lasting protection from scratching and corrosion

stay connected

## **Dimension drawing**



## **Control cabinet cut-out**