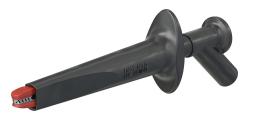

## **AB200**

130 139 49: 199

Item number 66.9474-\*

Steel jaws especially for connections to ground rails and thick cables. For increased safety when making contacts, the jaws are insulated on the outside. Ø 4 mm rigid socket in handle accepting spring-loaded Ø 4 mm plugs with rigid insulating sleeve.