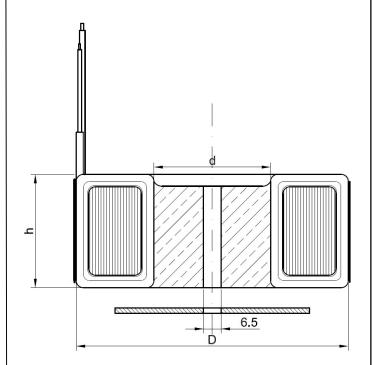

#### **DIMENSIONS:**

Outer diameter (D): 115mm
Inner diameter (d): 40mm
Height (h): 65mm
Weight: 2,6 kg
Leeds length: 250mm