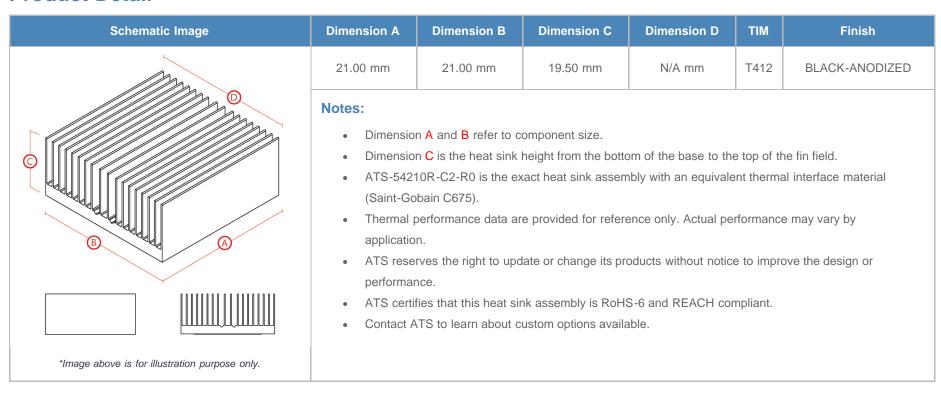

**

| AIR VELOCITY       |               | @200 LFM<br>1.0 M/S | @300 LFM<br>1.5 M/S | @400 LFM<br>2.0 M/S | @500 LFM<br>2.5 M/S | @600 LFM<br>3.0 M/S | @700 LFM<br>3.5 M/S | @800 LFM<br>4.0 M/S |
|--------------------|---------------|---------------------|---------------------|---------------------|---------------------|---------------------|---------------------|---------------------|
| THERMAL RESISTANCE | Unducted Flow | 7.8 °C/W            | 6.3 °C/W            | 5.5 °C/W            | 5 °C/W              | 4.5 °C/W            | 4.2 °C/W            | 4 °C/W              |
|                    | Ducted Flow   | 5.1                 | N/A                 | N/A                 | N/A                 | N/A                 | N/A                 | N/A                 |

## **Product Detail**