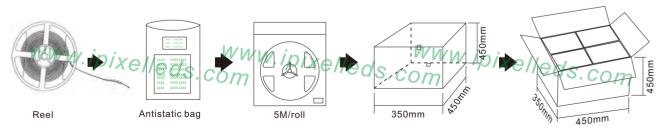

## **Product packaging**

| Product number | Standard length | Quantity / volume | outer carton size | Weight(kg)/reel |
|----------------|-----------------|-------------------|-------------------|-----------------|
| N010060CC4LZ   | 5M              | 240 Reels         | L450xW350xH450mm  | 1.2kg           |
| /              |                 |                   |                   | /               |
| /              |                 |                   |                   | /               |
| /              |                 |                   |                   | /               |
| /              |                 |                   |                   | /               |
| /              |                 |                   |                   | /               |