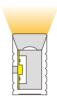

#### **Correct bending**

Face to the lighting surface ang fold the strip.

The minimum bending diameter is 80mm

Lighting surface upwards and the strip can be bended to right or left naturally, The theminimum bending diameter is 100mm

#### Incorrect bending way

Face to the side surface (as the picture shows),

Do not bend it downward to damage the strip.

(as the picture shows) please do not twist the strip, or it will be damaged