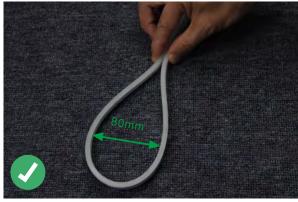

## Correct bending way

#### **Correct bending**

Face to the lighting surface ang fold the strip.

The minimum bending diameter is 80mm

Lighting surface upwards and the strip can be bended to right or left naturally, The theminimum bending diameter is 100mm