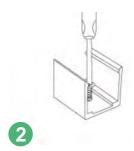

## Installation

clips 50x8x13mm(LxWxH)

profile 1000x8x13mm(LxWxH)

## Accessory(Excluded)

| Name         | Aluminum extrusion | Silicone glue | End cap | Mount clip |
|--------------|--------------------|---------------|---------|------------|
| installation |                    |               |         |            |
| Renarks      | L:1000 mm          | 10 ml/pc      |         |            |