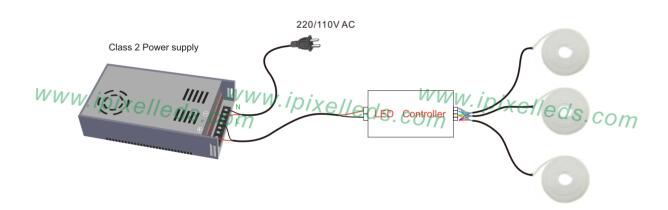

urface upwards and the strip can be bended to right or left naturally, The theminimum bending diameter is 100mm

#### Incorrect bending way



Face to the side surface (as the picture shows),

Do not bend it downward to damage the strip.



(as the picture shows) please do not twist the strip, or it will be damaged



## Installation



clips 50x8x13mm(LxWxH)





profile 1000x8x13mm(LxWxH)











## Accessory(Excluded)

| Name         | Aluminum extrusion | Silicone glue | End cap | Mount clip |
|--------------|--------------------|---------------|---------|------------|
| installation |                    |               |         |            |
| Renarks      | L:1000 mm          | 10 ml/pc      |         |            |

## **Outline Dimension**

(unit:mm)











## Connection



## **Product packaging**



| Product number | Standard length | Quantity / volume | outer carton size | Weight(kg)/reel |
|----------------|-----------------|-------------------|-------------------|-----------------|
| N010060CC4LZ   | 5M              | 240 Reels         | L450xW350xH450mm  | 1.2kg           |
| /              |                 |                   |                   | /               |
| /              |                 |                   |                   | /               |
| /              |                 |                   |                   | /               |
| /              |                 |                   |                   | /               |
| /              |                 |                   |                   | /               |