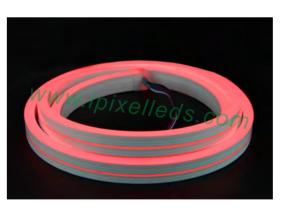

### **Product Description**

Silicone Neon LED flex made by extrusion, white color

body, diffused color on the top side without light spot,

it's bendable within limited semidiameter, Anti-UV and salt

it's a 4 in 1 RGBW LED tape inside, no Pixel control,

## Application

Hotels, restaurants, nights clubs.

Advertising signs, brightening.

Back lighting, edge lighting.

Dancefloor background.