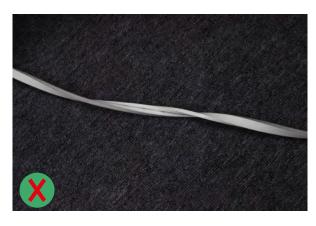

#### Incorrect bending way

Face to the side surface (as the picture shows),

Do not bend it downward to damage the strip.

(as the picture shows) please do not twist the strip, or it will be damaged