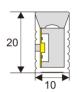

r is 80mm



Lighting surface upwards and the strip can be bended to right or left naturally, The theminimum bending diameter is 100mm

#### Incorrect bending way



Face to the side surface (as the picture shows),

Do not bend it downward to damage the strip.



(as the picture shows) please do not twist the strip, or it will be damaged



## Installation



clips 50x8x13mm(LxWxH)





profile 1000x8x13mm(LxWxH)











## Accessory(Excluded)

| Name         | Aluminum extrusion | Silicone glue | End cap | Mount clip |
|--------------|--------------------|---------------|---------|------------|
| installation |                    |               |         |            |
| Renarks      | L:1000 mm          | 10 ml/pc      |         |            |

## **Outline Dimension**

(unit:mm)











## Connection



## **Product packaging**



| Product number | Standard length | Quantity / volume | outer carton size | Weight(kg)/reel |
|----------------|-----------------|-------------------|-------------------|-----------------|
| N010060CC4LZ   | 5M              | 240 Reels         | L450xW350xH450mm  | 1.2kg           |
| /              |                 |                   |                   | /               |
| /              |                 |                   |                   | /               |
| /              |                 |                   |                   | /               |
| /              |                 |                   |                   | /               |
| /              |                 |                   |                   | /