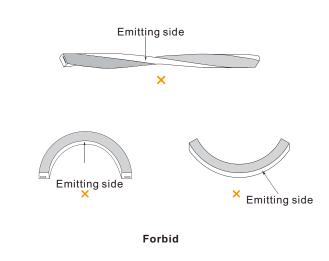

#### Incorrect bending way

Face to the side surface (as the picture shows),

Do not bend it downward to damage the strip.

(as the picture shows) please do not twist the strip, or it will be damaged