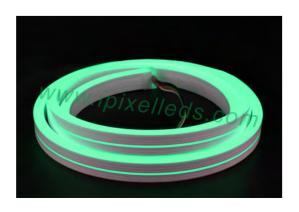

### **Product Description**

Silicone Neon LED flex made by extrusion, white color

body, diffused color on the top side without light spot,

it's bendable within limited semidiameter, Anti-UV and salt

it's a 4 in 1 RGBW LED tape inside, no Pixel control,

## Application

Hotels, restaurants, nights clubs.

Advertising signs, brightening.

Back lighting, edge lighting.

Dancefloor background.