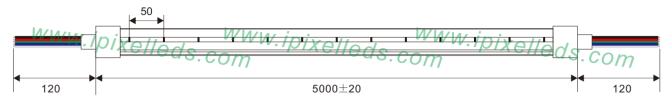

each small section can be cut down refer to

the black mark on the side of body

the standard size is 5meters included 10pcs mounting

clips 5Pin bare wire output from each side of the body

## Product Datasheet

| Product Number        | N010060CB4LZ                | N010060CC4LZ                 |  |  |  |
|-----------------------|-----------------------------|------------------------------|--|--|--|
| LED Type              | SMD RGBW                    | SMD RGBW                     |  |  |  |
| Material              | Silicon                     | Silicon                      |  |  |  |
| Luminance/M           | R: 30 G: 120 B: 20 W: 180   | R: 91 G: 155 B: 37 W: 322    |  |  |  |
| Color Temperature     | WW: 2500-3000K/W: 5000-5500 | WW: 2500-3000K/W: 5000-5500K |  |  |  |
| ССТ                   | RGBW                        | RGBW                         |  |  |  |
| Cutting Mark          | 50 MM                       | 100 MM                       |  |  |  |
| Operating Voltage     | DC12V                       | DC24V                        |  |  |  |
| Power (W)             | 15 W/M                      | 19.2 W/M                     |  |  |  |
| Dimension             | 5000*10*20 MM               | 5000*10*20 MM                |  |  |  |
| IP                    | IP65                        | IP65                         |  |  |  |
| Net Weight            | 1.2kg/roll (5mm)            | 1.2kg/roll (5mm)             |  |  |  |
| Operation Temperature | - 40 ~ 50 °C                | - 40 ~ 50 °C                 |  |  |  |

## **Outline Dimension**

(unit:mm)