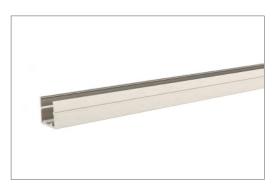

## Installation

clips 50x8x13mm(LxWxH)

profile 1000x8x13mm(LxWxH)

## Accessory(Excluded)

| Name         | Aluminum extrusion | Silicone glue | End cap | Mount clip |
|--------------|--------------------|---------------|---------|------------|
| installation |                    |               |         |            |
| Renarks      | L:1000 mm          | 10 ml/pc      |         |            |