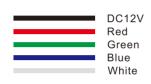

0mm



Lighting surface upwards and the strip can be bended to right or left naturally, The theminimum bending diameter is 100mm

#### Incorrect bending way



Face to the side surface (as the picture shows),

Do not bend it downward to damage the strip.



(as the picture shows) please do not twist the strip, or it will be damaged



## Installation



clips 50x8x13mm(LxWxH)





profile 1000x8x13mm(LxWxH)











## Accessory(Excluded)

| Name         | Aluminum extrusion | Silicone glue | End cap | Mount clip |
|--------------|--------------------|---------------|---------|------------|
| installation |                    |               |         |            |
| Renarks      | L:1000 mm          | 10 ml/pc      |         |            |

## **Outline Dimension**

(unit:mm)











## Connection



## **Product packaging**



| Product number | Standard length | Quantity / volume | outer carton size | Weight(kg)/reel |
|----------------|-----------------|-------------------|-------------------|-----------------|
| N010060CC4LZ   | 5M              | 240 Reels         | L450xW350xH450mm  | 1.2kg           |
| /              |                 |                   |                   | /               |
| /              |                 |                   |                   | /               |
| /              |                 |                   |                   | /               |
| /              |                 |                   |                   | /               |
| /              |                 |                   |                   | /