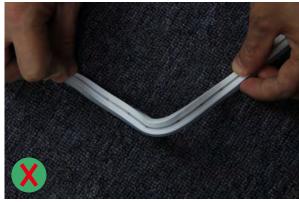

#### Incorrect bending way

Face to the side surface (as the picture shows),

Do not bend it downward to damage the strip.

(as the picture shows) please do not twist the strip, or it will be damaged