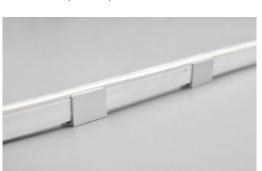

## Installation

clips 50x8x13mm(LxWxH)

profile 1000x8x13mm(LxWxH)

## Accessory(Excluded)

| Name         | Aluminum extrusion | Silicone glue | End cap | Mount clip |
|--------------|--------------------|---------------|---------|------------|
| installation |                    |               |         |            |
| Renarks      | L:1000 mm          | 10 ml/pc      |         |            |