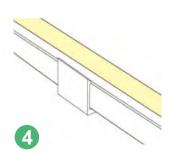

## Installation

clips 50x8x13mm(LxWxH)

profile 1000x8x13mm(LxWxH)

## Accessory(Excluded)

| Name         | Aluminum extrusion | Silicone glue | End cap | Mount clip |
|--------------|--------------------|---------------|---------|------------|
| installation |                    |               |         |            |
| Renarks      | L:1000 mm          | 10 ml/pc      |         |            |