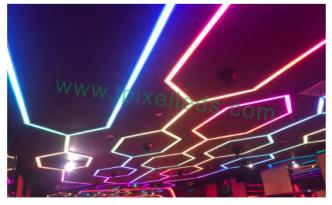

## Application

Hotels, restaurants, nights clubs.

Advertising signs, brightening.

Back lighting, edge lighting.

Dancefloor background.