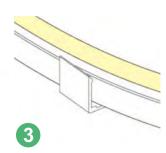

## Installation

clips 50x8x13mm(LxWxH)

profile 1000x8x13mm(LxWxH)

## Accessory(Excluded)

| Name         | Aluminum extrusion | Silicone glue | End cap | Mount clip |
|--------------|--------------------|---------------|---------|------------|
| installation |                    |               |         |            |
| Renarks      | L:1000 mm          | 10 ml/pc      |         |            |