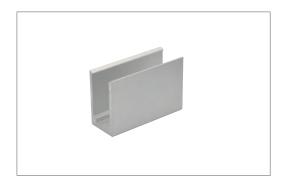

## Installation

clips 50x8x13mm(LxWxH)

profile 1000x8x13mm(LxWxH)

## **Outline Dimension**

(unit:mm)