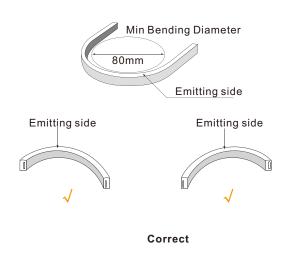

## Correct bending way

#### **Correct bending**

Face to the lighting surface ang fold the strip.

The minimum bending diameter is 80mm

Lighting surface upwards and the strip can be bended to right or left naturally, The theminimum bending diameter is 100mm