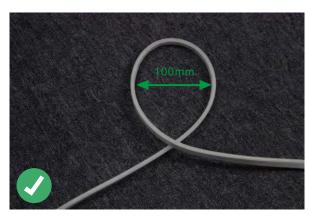

## Correct bending way

#### **Correct bending**

Face to the lighting surface ang fold the strip.

The minimum bending diameter is 80mm

Lighting surface upwards and the strip can be bended to right or left naturally, The theminimum bending diameter is 100mm