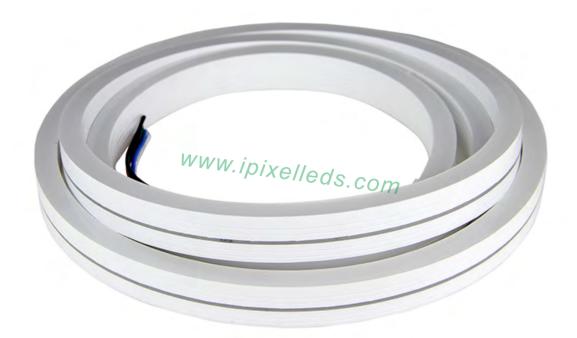

### **Product Description**

Silicone Neon LED flex made by extrusion, white color

body, diffused color on the top side without light spot,

it's bendable within limited semidiameter, Anti-UV and salt

it's a 4 in 1 RGBW LED tape inside, no Pixel control,

each small section can be cut down refer to

the black mark on the side of body

the standard size is 5meters included 10pcs mounting

clips 5Pin bare wire output from each side of the body