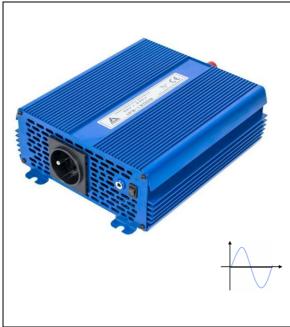

DC / AC CONVERTER IPS-1200S 2G

## 24V / 230V PURE SINE WAVE II GENERATION Input voltage:

Output voltage: Maximum Power: Instantaneous Power: Continuous Power: Output voltage type: Soft start for inductive load: Overload protection: Short-current protection: Thermal protection: Input overvoltage protection: Battery discharge warning: Operating temperature range: **ECO MODE:** Stand by current: Efficiency: Cooling type: Connectors: Output socket type: Housing type: IP protection: Dimensions LxBxH [mm]: Weiaht: Product code:

22÷30 VDC 230 VAC 1200VA 900 VA 800 VA Pure Sine Wave YES YES YES 80 °C 30 VDC YES -25 ~ +55 °C **YES** < 0,15A > 92 % Active Screw Connector M8 French x 1 Aluminum TP21 240x190x80 [mm] 1.9 kg 5905279203952