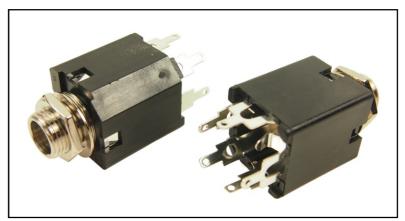

## 1/4" S1VS Vertical PCB Mounting Jack Socket

| MODEL     | S1V/S/SBB                    | S1V/S/SSB | S1V/S/SSS   | S1V/S/SNB       |
|-----------|------------------------------|-----------|-------------|-----------------|
| P/No.     | FM 6700                      | FM 6701   | FM 6703     | FM 6704         |
| SCHEMATIC | 4R<br>5RS<br>2TS<br>3T<br>1S | 2TS 3T 1S | 4R 4R 3T 1S | 2TS<br>3T<br>1S |

## Features:

- Compact vertical PCB mounting with 24mm stand-off gives high packing density.
- Metal nose for grounding chassis to plug and PCB.
- Body design supports auto-insertion.