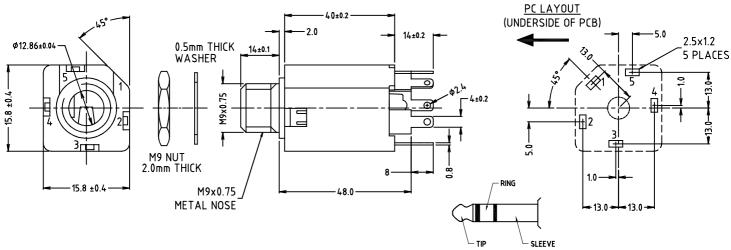

## 1/4" S1VS Vertical PCB Mounting Jack Socket

| MODEL     | S1V/S/SBB                    | S1V/S/SSB | S1V/S/SSS   | S1V/S/SNB       |
|-----------|------------------------------|-----------|-------------|-----------------|
| P/No.     | FM 6700                      | FM 6701   | FM 6703     | FM 6704         |
| SCHEMATIC | 4R<br>5RS<br>2TS<br>3T<br>1S | 2TS 3T 1S | 4R 4R 3T 1S | 2TS<br>3T<br>1S |

## Features:

- Compact vertical PCB mounting with 24mm stand-off gives high packing density.
- Metal nose for grounding chassis to plug and PCB.
- Body design supports auto-insertion.

## **Specification**

Withstand Voltage: 2000V DC Min.

Maximum Current: 5 amp.

Temperature Rating: -10°C to +70°C Life (Minimum): 10,000+ Operations Nominal Contact Resistance: <50mΩ

For further information, contact sales@cliffuk.co.uk