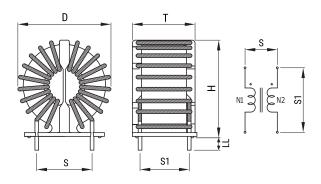

## KEMET, SC-J, AC Line Filters, Common Mode, 0.01 H

| Dimensions |            |  |
|------------|------------|--|
| D          | 25mm MAX   |  |
| Т          | 20mm MAX   |  |
| Н          | 27mm MAX   |  |
| LL         | 5mm +/-2mm |  |
| S          | 10mm NOM   |  |