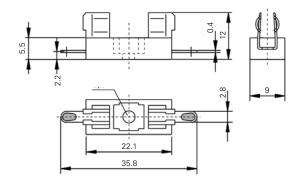

## **Dimensions**

| Product Characteristics   |                                                                                        |
|---------------------------|----------------------------------------------------------------------------------------|
|                           |                                                                                        |
| Compatible Fuse Sizes     | 5×20mm                                                                                 |
| Materials                 | <b>Holder:</b> Black Thermoplastic, UL94 V-0 Polyamide PA 6.6                          |
|                           | Adapter: Polyester PBT, UL94 V-0                                                       |
|                           | Metal Parts: Tin plated copper alloy                                                   |
| Electrical Data<br>(23°C) | Rated Voltage: 250V                                                                    |
|                           | <b>Max. Current/Power:</b> 6.3A/2.5W 6.3A/1.6W (with No. 640)                          |
| Mounting                  | Ø 3mm screw hole<br>Hand adapter can be optionally used with Holder No.<br>646 and 647 |
| Terminals                 | Solderable or 2.8mm quick connect - fits 0.5mm tabs                                    |
| Minimum Cross<br>Section  | Conducting path - 2.5mm²                                                               |
| Unit Weight               | 1.7g (Holder), 1.0g (Adapter)                                                          |