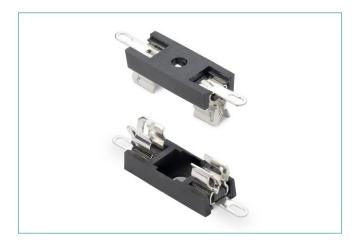

## 647 Series Molded Fuse Holder For 5×20mm Fuses

## **Dimensions**

| Product Characteristics   |                                                                                        |
|---------------------------|----------------------------------------------------------------------------------------|
|                           |                                                                                        |
| Compatible Fuse Sizes     | 5×20mm                                                                                 |
| Materials                 | <b>Holder:</b> Black Thermoplastic, UL94 V-0 Polyamide PA 6.6                          |
|                           | Adapter: Polyester PBT, UL94 V-0                                                       |
|                           | Metal Parts: Tin plated copper alloy                                                   |
| Electrical Data<br>(23°C) | Rated Voltage: 250V                                                                    |
|                           | <b>Max. Current/Power:</b> 6.3A/2.5W 6.3A/1.6W (with No. 640)                          |
| Mounting                  | Ø 3mm screw hole<br>Hand adapter can be optionally used with Holder No.<br>646 and 647 |
| Terminals                 | Solderable or 2.8mm quick connect - fits 0.5mm tabs                                    |
| Minimum Cross<br>Section  | Conducting path - 2.5mm²                                                               |
| Unit Weight               | 1.7g (Holder), 1.0g (Adapter)                                                          |