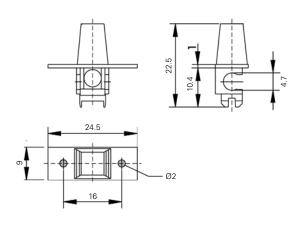

## **Dimensions**

| Product Characteristics   |                                                                                        |
|---------------------------|----------------------------------------------------------------------------------------|
|                           |                                                                                        |
| Compatible Fuse Sizes     | 5×20mm                                                                                 |
| Materials                 | <b>Holder:</b> Black Thermoplastic, UL94 V-0 Polyamide PA 6.6                          |
|                           | Adapter: Polyester PBT, UL94 V-0                                                       |
|                           | Metal Parts: Tin plated copper alloy                                                   |
| Electrical Data<br>(23°C) | Rated Voltage: 250V                                                                    |
|                           | <b>Max. Current/Power:</b> 6.3A/2.5W 6.3A/1.6W (with No. 640)                          |
| Mounting                  | Ø 3mm screw hole<br>Hand adapter can be optionally used with Holder No.<br>646 and 647 |
| Terminals                 | Solderable or 2.8mm quick connect - fits 0.5mm tabs                                    |
| Minimum Cross<br>Section  | Conducting path - 2.5mm²                                                               |
| Unit Weight               | 1.7g (Holder), 1.0g (Adapter)                                                          |