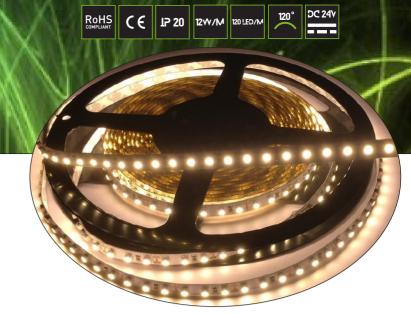

## LS-L120-12W-XXXXX(24V)

**LED Type** 2835 Luminous efficacy 130 lm/W Typical luminous flux, lm 1560 lm/m Wattage 12 W/m Ingress protection IP 20

3000/4000/6500 K Colometric data, CCT

Color rendering index 84 CRI

LED strip Dimensions, mm 5000 x 8 x 2 mm Operating temperature -20°C ~ +40°C

L80 lifetime L80B10 > 36000 hours (@Ta 25 °C)

Warranty 2 years limited LS-L120-12W 2