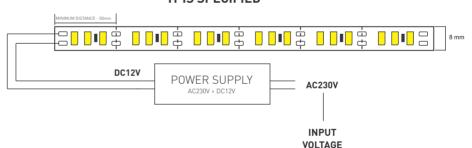

## **CUT ONLY WHERE** IT IS SPECIFIED

## SHIPPING INFORMATION

Single bag quantity Carton box quantity 5m

500m

This product is only suitable for connection to dedicated Class 1 or Class 2 power supplies rated DC24V (± 5%)

- This product is not to draw a total wattage of greater than the secondary (output) rating of the power supply
- This product is suitable for use in dry locations
- Specifications of the products might change without further notice. Make sure to use the most recent