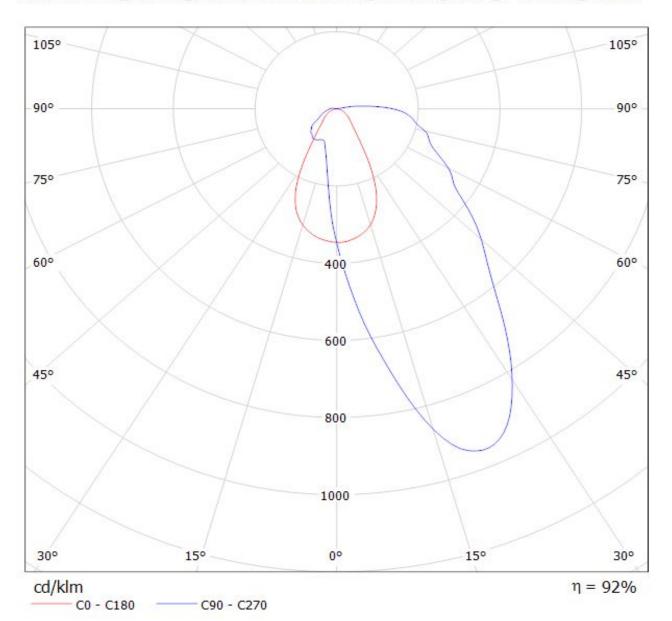

last update 20/12/2016

|         | Product number                                                                                                                                     | FCN15302_RONDA-WW                                                                                                                                  |                                            |                                                                              |
|---------|----------------------------------------------------------------------------------------------------------------------------------------------------|----------------------------------------------------------------------------------------------------------------------------------------------------|--------------------------------------------|------------------------------------------------------------------------------|
|         | Family<br>Type<br>LED<br>Color<br>Diameter<br>Height<br>Style<br>Optic Material<br>Holder Material<br>Fastening<br>Status                          | Ronda<br>Assembly<br>CXA/B 15xx<br>White<br>69.9 mm<br>19.8 mm<br>Round<br>-<br>-<br>["socket", "screw"]<br>Production ready                       | FWHM<br>Efficiency<br>cd/lm<br>Gerber File | (simulated) 62<br>(simulated) 89 %<br>-<br>Available                         |
|         | Product number                                                                                                                                     | FCN15303_RONDA-WWW                                                                                                                                 |                                            |                                                                              |
|         | Family<br>Type<br>LED<br>Color<br>Diameter<br>Height<br>Style<br>Optic Material<br>Holder Material<br>Fastening<br>Status<br><b>Product number</b> | Ronda<br>Assembly<br>CXA/B 15xx<br>White<br>69.9 mm<br>19.8 mm<br>Round<br>-<br>-<br>["screw", "socket"]<br>Production ready<br>FCN15314_RONDA-WAS | FWHM<br>Efficiency<br>cd/lm<br>Gerber File | (simulated) 90<br>(simulated) 87 %<br>-<br>Available                         |
|         | Family                                                                                                                                             | Ronda                                                                                                                                              | FWHM                                       | (simulated) Asymmetric                                                       |
|         | Type<br>LED<br>Color<br>Diameter<br>Height<br>Style<br>Optic Material                                                                              | Assembly<br>CXA/B 15xx<br>White<br>69.9 mm<br>25.42 mm<br>Round                                                                                    | Efficiency<br>cd/lm<br>Gerber File         | (simulated) 86 %<br>-<br>Available<br>ially for wall washing applications at |
|         | Holder Material<br>Fastening<br>Status<br>Product number                                                                                           | -<br>["socket"]<br>Production ready<br>FCN15315_RONDA-WW                                                                                           |                                            |                                                                              |
|         |                                                                                                                                                    |                                                                                                                                                    |                                            |                                                                              |
| and the | Family<br>Type<br>LED                                                                                                                              | Ronda<br>Assembly<br>CXA/B 15xx                                                                                                                    | FWHM<br>Efficiency<br>cd/lm                | (simulated) 62<br>(simulated) 89 %<br>-                                      |
|         | Color<br>Diameter<br>Height<br>Style<br>Optic Material<br>Holder Material<br>Fastening<br>Status                                                   | White<br>69.9 mm<br>19.8 mm<br>Round<br>-<br>-<br>["socket"]<br>Production ready                                                                   | Gerber File                                | Available                                                                    |