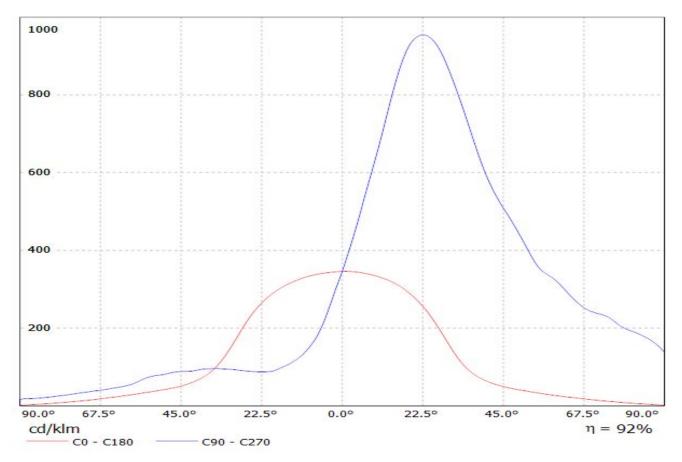

last update 20/12/2016

|         | Product number                                                                                                                                     | FCN15302_RONDA-WW                                                                                                                                  |                                            |                                                                              |
|---------|----------------------------------------------------------------------------------------------------------------------------------------------------|----------------------------------------------------------------------------------------------------------------------------------------------------|--------------------------------------------|------------------------------------------------------------------------------|
|         | Family<br>Type<br>LED<br>Color<br>Diameter<br>Height<br>Style<br>Optic Material<br>Holder Material<br>Fastening<br>Status                          | Ronda<br>Assembly<br>CXA/B 15xx<br>White<br>69.9 mm<br>19.8 mm<br>Round<br>-<br>-<br>["socket", "screw"]<br>Production ready                       | FWHM<br>Efficiency<br>cd/lm<br>Gerber File | (simulated) 62<br>(simulated) 89 %<br>-<br>Available                         |
|         | Product number                                                                                                                                     | FCN15303_RONDA-WWW                                                                                                                                 |                                            |                                                                              |
|         | Family<br>Type<br>LED<br>Color<br>Diameter<br>Height<br>Style<br>Optic Material<br>Holder Material<br>Fastening<br>Status<br><b>Product number</b> | Ronda<br>Assembly<br>CXA/B 15xx<br>White<br>69.9 mm<br>19.8 mm<br>Round<br>-<br>-<br>["screw", "socket"]<br>Production ready<br>FCN15314_RONDA-WAS | FWHM<br>Efficiency<br>cd/lm<br>Gerber File | (simulated) 90<br>(simulated) 87 %<br>-<br>Available                         |
|         | Family                                                                                                                                             | Ronda                                                                                                                                              | FWHM                                       | (simulated) Asymmetric                                                       |
|         | Type<br>LED<br>Color<br>Diameter<br>Height<br>Style<br>Optic Material                                                                              | Assembly<br>CXA/B 15xx<br>White<br>69.9 mm<br>25.42 mm<br>Round                                                                                    | Efficiency<br>cd/lm<br>Gerber File         | (simulated) 86 %<br>-<br>Available<br>ially for wall washing applications at |
|         | Holder Material<br>Fastening<br>Status<br>Product number                                                                                           | -<br>["socket"]<br>Production ready<br>FCN15315_RONDA-WW                                                                                           |                                            |                                                                              |
|         |                                                                                                                                                    |                                                                                                                                                    |                                            |                                                                              |
| and the | Family<br>Type<br>LED                                                                                                                              | Ronda<br>Assembly<br>CXA/B 15xx                                                                                                                    | FWHM<br>Efficiency<br>cd/lm                | (simulated) 62<br>(simulated) 89 %<br>-                                      |
|         | Color<br>Diameter<br>Height<br>Style<br>Optic Material<br>Holder Material<br>Fastening<br>Status                                                   | White<br>69.9 mm<br>19.8 mm<br>Round<br>-<br>-<br>["socket"]<br>Production ready                                                                   | Gerber File                                | Available                                                                    |