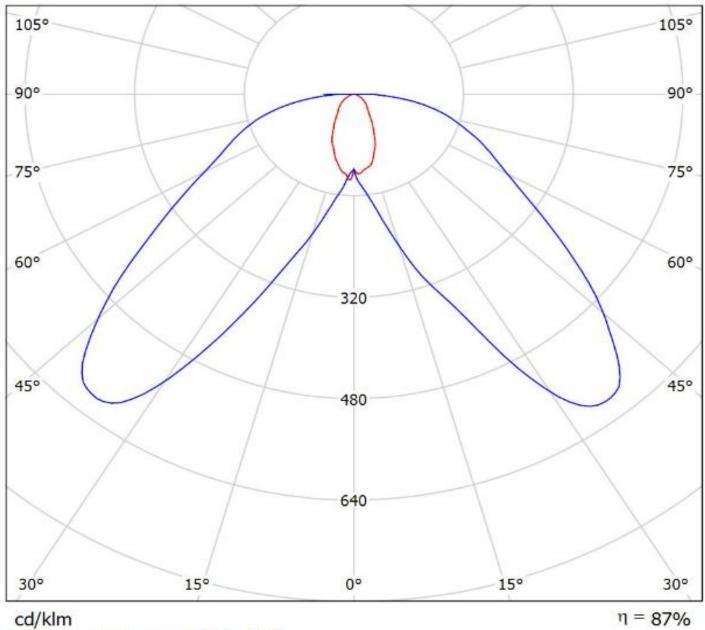

last update 20/12/2016

|         | Product number                                                                                                                                     | FCN15302_RONDA-WW                                                                                                                                  |                                            |                                                                              |
|---------|----------------------------------------------------------------------------------------------------------------------------------------------------|----------------------------------------------------------------------------------------------------------------------------------------------------|--------------------------------------------|------------------------------------------------------------------------------|
|         | Family<br>Type<br>LED<br>Color<br>Diameter<br>Height<br>Style<br>Optic Material<br>Holder Material<br>Fastening<br>Status                          | Ronda<br>Assembly<br>CXA/B 15xx<br>White<br>69.9 mm<br>19.8 mm<br>Round<br>-<br>-<br>["socket", "screw"]<br>Production ready                       | FWHM<br>Efficiency<br>cd/lm<br>Gerber File | (simulated) 62<br>(simulated) 89 %<br>-<br>Available                         |
|         | Product number                                                                                                                                     | FCN15303_RONDA-WWW                                                                                                                                 |                                            |                                                                              |
|         | Family<br>Type<br>LED<br>Color<br>Diameter<br>Height<br>Style<br>Optic Material<br>Holder Material<br>Fastening<br>Status<br><b>Product number</b> | Ronda<br>Assembly<br>CXA/B 15xx<br>White<br>69.9 mm<br>19.8 mm<br>Round<br>-<br>-<br>["screw", "socket"]<br>Production ready<br>FCN15314_RONDA-WAS | FWHM<br>Efficiency<br>cd/lm<br>Gerber File | (simulated) 90<br>(simulated) 87 %<br>-<br>Available                         |
|         | Family                                                                                                                                             | Ronda                                                                                                                                              | FWHM                                       | (simulated) Asymmetric                                                       |
|         | Type<br>LED<br>Color<br>Diameter<br>Height<br>Style<br>Optic Material                                                                              | Assembly<br>CXA/B 15xx<br>White<br>69.9 mm<br>25.42 mm<br>Round                                                                                    | Efficiency<br>cd/lm<br>Gerber File         | (simulated) 86 %<br>-<br>Available<br>ially for wall washing applications at |
|         | Holder Material<br>Fastening<br>Status<br>Product number                                                                                           | -<br>["socket"]<br>Production ready<br>FCN15315_RONDA-WW                                                                                           |                                            |                                                                              |
|         |                                                                                                                                                    |                                                                                                                                                    |                                            |                                                                              |
| and the | Family<br>Type<br>LED                                                                                                                              | Ronda<br>Assembly<br>CXA/B 15xx                                                                                                                    | FWHM<br>Efficiency<br>cd/lm                | (simulated) 62<br>(simulated) 89 %<br>-                                      |
|         | Color<br>Diameter<br>Height<br>Style<br>Optic Material<br>Holder Material<br>Fastening<br>Status                                                   | White<br>69.9 mm<br>19.8 mm<br>Round<br>-<br>-<br>["socket"]<br>Production ready                                                                   | Gerber File                                | Available                                                                    |