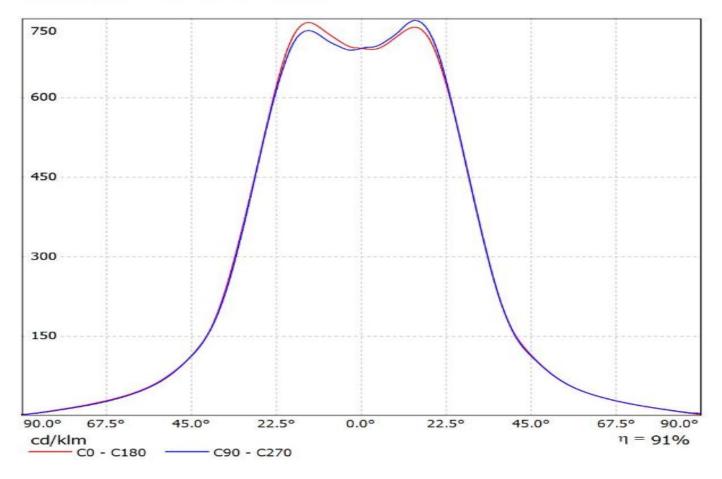

last update 20/12/2016

|         | Product number                                                                                                                                     | FCN15302_RONDA-WW                                                                                                                                  |                                            |                                                                              |
|---------|----------------------------------------------------------------------------------------------------------------------------------------------------|----------------------------------------------------------------------------------------------------------------------------------------------------|--------------------------------------------|------------------------------------------------------------------------------|
|         | Family<br>Type<br>LED<br>Color<br>Diameter<br>Height<br>Style<br>Optic Material<br>Holder Material<br>Fastening<br>Status                          | Ronda<br>Assembly<br>CXA/B 15xx<br>White<br>69.9 mm<br>19.8 mm<br>Round<br>-<br>-<br>["socket", "screw"]<br>Production ready                       | FWHM<br>Efficiency<br>cd/lm<br>Gerber File | (simulated) 62<br>(simulated) 89 %<br>-<br>Available                         |
|         | Product number                                                                                                                                     | FCN15303_RONDA-WWW                                                                                                                                 |                                            |                                                                              |
|         | Family<br>Type<br>LED<br>Color<br>Diameter<br>Height<br>Style<br>Optic Material<br>Holder Material<br>Fastening<br>Status<br><b>Product number</b> | Ronda<br>Assembly<br>CXA/B 15xx<br>White<br>69.9 mm<br>19.8 mm<br>Round<br>-<br>-<br>["screw", "socket"]<br>Production ready<br>FCN15314_RONDA-WAS | FWHM<br>Efficiency<br>cd/lm<br>Gerber File | (simulated) 90<br>(simulated) 87 %<br>-<br>Available                         |
|         | Family                                                                                                                                             | Ronda                                                                                                                                              | FWHM                                       | (simulated) Asymmetric                                                       |
|         | Type<br>LED<br>Color<br>Diameter<br>Height<br>Style<br>Optic Material                                                                              | Assembly<br>CXA/B 15xx<br>White<br>69.9 mm<br>25.42 mm<br>Round                                                                                    | Efficiency<br>cd/lm<br>Gerber File         | (simulated) 86 %<br>-<br>Available<br>ially for wall washing applications at |
|         | Holder Material<br>Fastening<br>Status<br>Product number                                                                                           | -<br>["socket"]<br>Production ready<br>FCN15315_RONDA-WW                                                                                           |                                            |                                                                              |
|         |                                                                                                                                                    |                                                                                                                                                    |                                            |                                                                              |
| and the | Family<br>Type<br>LED                                                                                                                              | Ronda<br>Assembly<br>CXA/B 15xx                                                                                                                    | FWHM<br>Efficiency<br>cd/lm                | (simulated) 62<br>(simulated) 89 %<br>-                                      |
|         | Color<br>Diameter<br>Height<br>Style<br>Optic Material<br>Holder Material<br>Fastening<br>Status                                                   | White<br>69.9 mm<br>19.8 mm<br>Round<br>-<br>-<br>["socket"]<br>Production ready                                                                   | Gerber File                                | Available                                                                    |