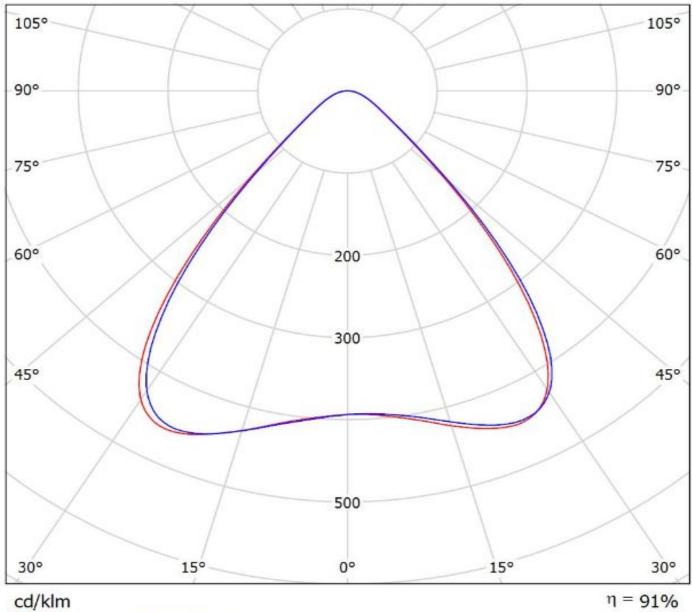

last update 20/12/2016

|         | Product number                                                                                                                                     | FCN15302_RONDA-WW                                                                                                                                  |                                            |                                                                              |
|---------|----------------------------------------------------------------------------------------------------------------------------------------------------|----------------------------------------------------------------------------------------------------------------------------------------------------|--------------------------------------------|------------------------------------------------------------------------------|
|         | Family<br>Type<br>LED<br>Color<br>Diameter<br>Height<br>Style<br>Optic Material<br>Holder Material<br>Fastening<br>Status                          | Ronda<br>Assembly<br>CXA/B 15xx<br>White<br>69.9 mm<br>19.8 mm<br>Round<br>-<br>-<br>["socket", "screw"]<br>Production ready                       | FWHM<br>Efficiency<br>cd/lm<br>Gerber File | (simulated) 62<br>(simulated) 89 %<br>-<br>Available                         |
|         | Product number                                                                                                                                     | FCN15303_RONDA-WWW                                                                                                                                 |                                            |                                                                              |
|         | Family<br>Type<br>LED<br>Color<br>Diameter<br>Height<br>Style<br>Optic Material<br>Holder Material<br>Fastening<br>Status<br><b>Product number</b> | Ronda<br>Assembly<br>CXA/B 15xx<br>White<br>69.9 mm<br>19.8 mm<br>Round<br>-<br>-<br>["screw", "socket"]<br>Production ready<br>FCN15314_RONDA-WAS | FWHM<br>Efficiency<br>cd/lm<br>Gerber File | (simulated) 90<br>(simulated) 87 %<br>-<br>Available                         |
|         | Family                                                                                                                                             | Ronda                                                                                                                                              | FWHM                                       | (simulated) Asymmetric                                                       |
|         | Type<br>LED<br>Color<br>Diameter<br>Height<br>Style<br>Optic Material                                                                              | Assembly<br>CXA/B 15xx<br>White<br>69.9 mm<br>25.42 mm<br>Round                                                                                    | Efficiency<br>cd/lm<br>Gerber File         | (simulated) 86 %<br>-<br>Available<br>ially for wall washing applications at |
|         | Holder Material<br>Fastening<br>Status<br>Product number                                                                                           | -<br>["socket"]<br>Production ready<br>FCN15315_RONDA-WW                                                                                           |                                            |                                                                              |
|         |                                                                                                                                                    |                                                                                                                                                    |                                            |                                                                              |
| and the | Family<br>Type<br>LED                                                                                                                              | Ronda<br>Assembly<br>CXA/B 15xx                                                                                                                    | FWHM<br>Efficiency<br>cd/lm                | (simulated) 62<br>(simulated) 89 %<br>-                                      |
|         | Color<br>Diameter<br>Height<br>Style<br>Optic Material<br>Holder Material<br>Fastening<br>Status                                                   | White<br>69.9 mm<br>19.8 mm<br>Round<br>-<br>-<br>["socket"]<br>Production ready                                                                   | Gerber File                                | Available                                                                    |