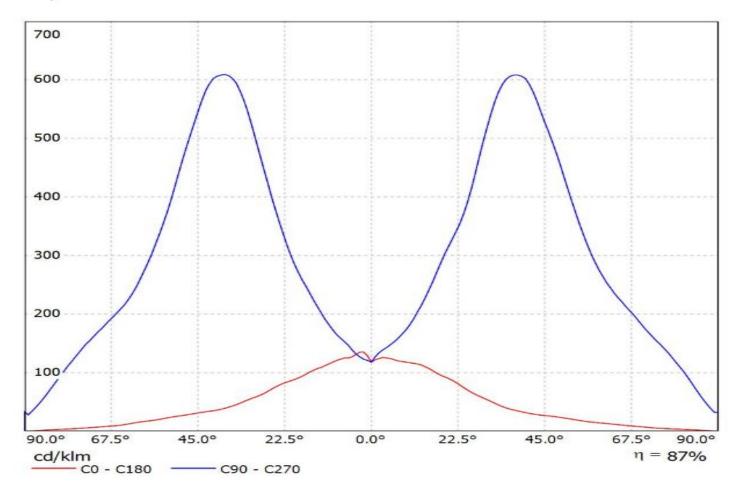

last update 20/12/2016

|         | Product number                                                                                                                                     | FCN15302_RONDA-WW                                                                                                                                  |                                            |                                                                              |
|---------|----------------------------------------------------------------------------------------------------------------------------------------------------|----------------------------------------------------------------------------------------------------------------------------------------------------|--------------------------------------------|------------------------------------------------------------------------------|
|         | Family<br>Type<br>LED<br>Color<br>Diameter<br>Height<br>Style<br>Optic Material<br>Holder Material<br>Fastening<br>Status                          | Ronda<br>Assembly<br>CXA/B 15xx<br>White<br>69.9 mm<br>19.8 mm<br>Round<br>-<br>-<br>["socket", "screw"]<br>Production ready                       | FWHM<br>Efficiency<br>cd/lm<br>Gerber File | (simulated) 62<br>(simulated) 89 %<br>-<br>Available                         |
|         | Product number                                                                                                                                     | FCN15303_RONDA-WWW                                                                                                                                 |                                            |                                                                              |
|         | Family<br>Type<br>LED<br>Color<br>Diameter<br>Height<br>Style<br>Optic Material<br>Holder Material<br>Fastening<br>Status<br><b>Product number</b> | Ronda<br>Assembly<br>CXA/B 15xx<br>White<br>69.9 mm<br>19.8 mm<br>Round<br>-<br>-<br>["screw", "socket"]<br>Production ready<br>FCN15314_RONDA-WAS | FWHM<br>Efficiency<br>cd/lm<br>Gerber File | (simulated) 90<br>(simulated) 87 %<br>-<br>Available                         |
|         | Family                                                                                                                                             | Ronda                                                                                                                                              | FWHM                                       | (simulated) Asymmetric                                                       |
|         | Type<br>LED<br>Color<br>Diameter<br>Height<br>Style<br>Optic Material                                                                              | Assembly<br>CXA/B 15xx<br>White<br>69.9 mm<br>25.42 mm<br>Round                                                                                    | Efficiency<br>cd/lm<br>Gerber File         | (simulated) 86 %<br>-<br>Available<br>ially for wall washing applications at |
|         | Holder Material<br>Fastening<br>Status<br>Product number                                                                                           | -<br>["socket"]<br>Production ready<br>FCN15315_RONDA-WW                                                                                           |                                            |                                                                              |
|         |                                                                                                                                                    |                                                                                                                                                    |                                            |                                                                              |
| and the | Family<br>Type<br>LED                                                                                                                              | Ronda<br>Assembly<br>CXA/B 15xx                                                                                                                    | FWHM<br>Efficiency<br>cd/lm                | (simulated) 62<br>(simulated) 89 %<br>-                                      |
|         | Color<br>Diameter<br>Height<br>Style<br>Optic Material<br>Holder Material<br>Fastening<br>Status                                                   | White<br>69.9 mm<br>19.8 mm<br>Round<br>-<br>-<br>["socket"]<br>Production ready                                                                   | Gerber File                                | Available                                                                    |