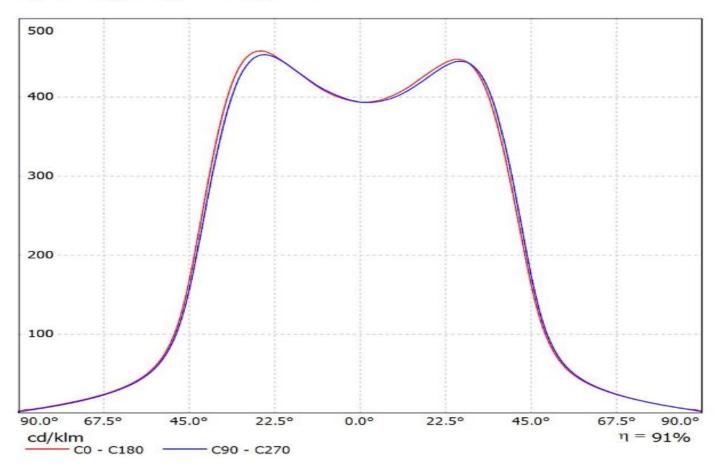

last update 20/12/2016

|         | Product number                                                                                                                                     | FCN15302_RONDA-WW                                                                                                                                  |                                            |                                                                              |
|---------|----------------------------------------------------------------------------------------------------------------------------------------------------|----------------------------------------------------------------------------------------------------------------------------------------------------|--------------------------------------------|------------------------------------------------------------------------------|
|         | Family<br>Type<br>LED<br>Color<br>Diameter<br>Height<br>Style<br>Optic Material<br>Holder Material<br>Fastening<br>Status                          | Ronda<br>Assembly<br>CXA/B 15xx<br>White<br>69.9 mm<br>19.8 mm<br>Round<br>-<br>-<br>["socket", "screw"]<br>Production ready                       | FWHM<br>Efficiency<br>cd/lm<br>Gerber File | (simulated) 62<br>(simulated) 89 %<br>-<br>Available                         |
|         | Product number                                                                                                                                     | FCN15303_RONDA-WWW                                                                                                                                 |                                            |                                                                              |
|         | Family<br>Type<br>LED<br>Color<br>Diameter<br>Height<br>Style<br>Optic Material<br>Holder Material<br>Fastening<br>Status<br><b>Product number</b> | Ronda<br>Assembly<br>CXA/B 15xx<br>White<br>69.9 mm<br>19.8 mm<br>Round<br>-<br>-<br>["screw", "socket"]<br>Production ready<br>FCN15314_RONDA-WAS | FWHM<br>Efficiency<br>cd/lm<br>Gerber File | (simulated) 90<br>(simulated) 87 %<br>-<br>Available                         |
|         | Family                                                                                                                                             | Ronda                                                                                                                                              | FWHM                                       | (simulated) Asymmetric                                                       |
|         | Type<br>LED<br>Color<br>Diameter<br>Height<br>Style<br>Optic Material                                                                              | Assembly<br>CXA/B 15xx<br>White<br>69.9 mm<br>25.42 mm<br>Round                                                                                    | Efficiency<br>cd/lm<br>Gerber File         | (simulated) 86 %<br>-<br>Available<br>ially for wall washing applications at |
|         | Holder Material<br>Fastening<br>Status<br>Product number                                                                                           | -<br>["socket"]<br>Production ready<br>FCN15315_RONDA-WW                                                                                           |                                            |                                                                              |
|         |                                                                                                                                                    |                                                                                                                                                    |                                            |                                                                              |
| and the | Family<br>Type<br>LED                                                                                                                              | Ronda<br>Assembly<br>CXA/B 15xx                                                                                                                    | FWHM<br>Efficiency<br>cd/lm                | (simulated) 62<br>(simulated) 89 %<br>-                                      |
|         | Color<br>Diameter<br>Height<br>Style<br>Optic Material<br>Holder Material<br>Fastening<br>Status                                                   | White<br>69.9 mm<br>19.8 mm<br>Round<br>-<br>-<br>["socket"]<br>Production ready                                                                   | Gerber File                                | Available                                                                    |