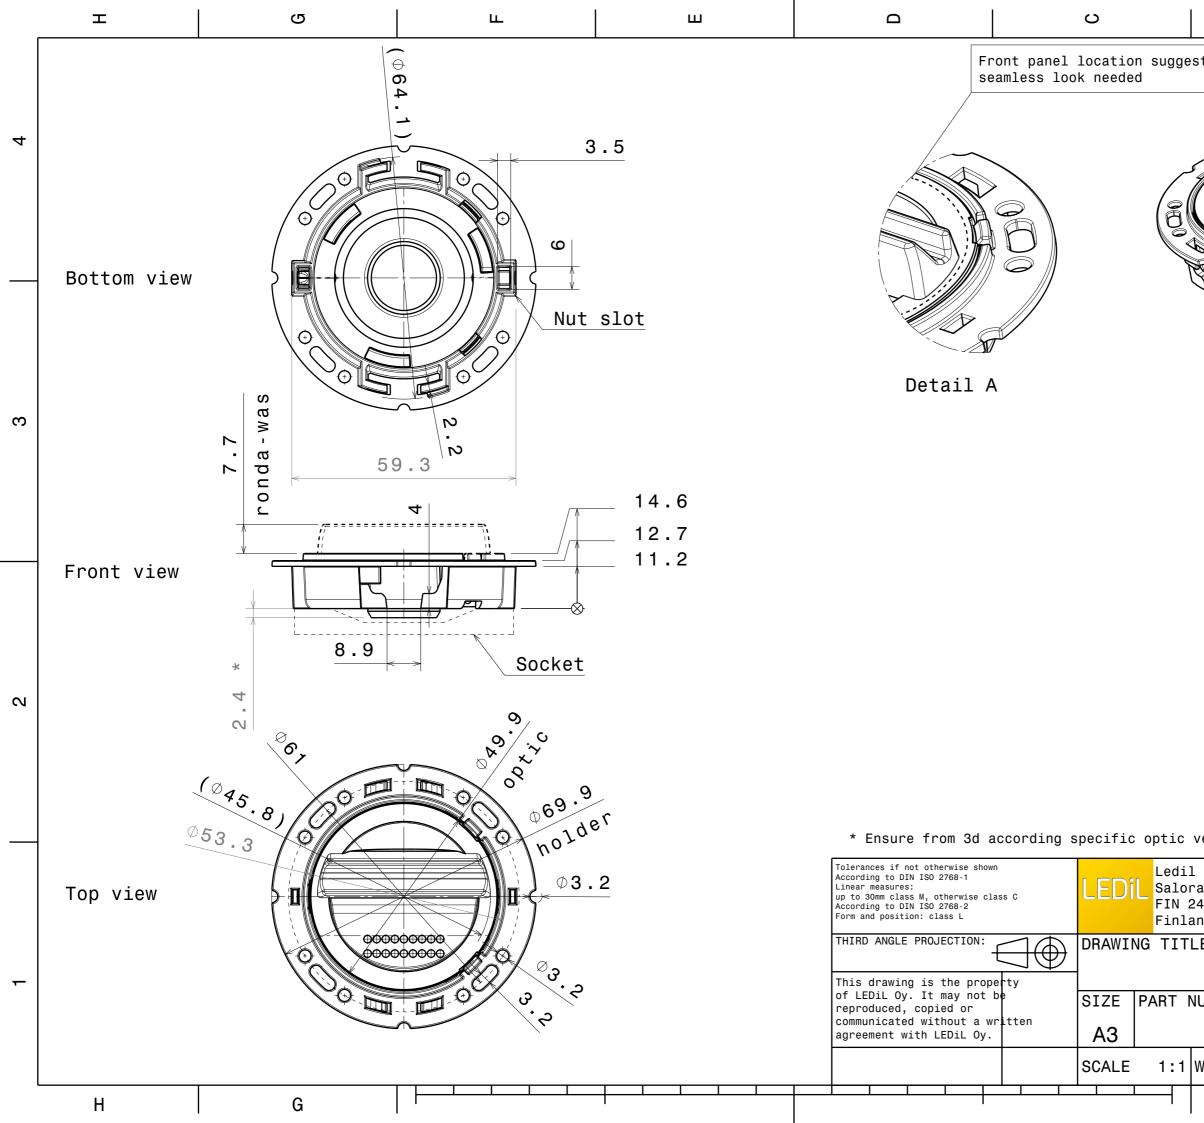

last update 20/12/2016

|         | Product number                                                                                                                                     | FCN15302_RONDA-WW                                                                                                                                  |                                            |                                                                              |
|---------|----------------------------------------------------------------------------------------------------------------------------------------------------|----------------------------------------------------------------------------------------------------------------------------------------------------|--------------------------------------------|------------------------------------------------------------------------------|
|         | Family<br>Type<br>LED<br>Color<br>Diameter<br>Height<br>Style<br>Optic Material<br>Holder Material<br>Fastening<br>Status                          | Ronda<br>Assembly<br>CXA/B 15xx<br>White<br>69.9 mm<br>19.8 mm<br>Round<br>-<br>-<br>["socket", "screw"]<br>Production ready                       | FWHM<br>Efficiency<br>cd/lm<br>Gerber File | (simulated) 62<br>(simulated) 89 %<br>-<br>Available                         |
|         | Product number                                                                                                                                     | FCN15303_RONDA-WWW                                                                                                                                 |                                            |                                                                              |
|         | Family<br>Type<br>LED<br>Color<br>Diameter<br>Height<br>Style<br>Optic Material<br>Holder Material<br>Fastening<br>Status<br><b>Product number</b> | Ronda<br>Assembly<br>CXA/B 15xx<br>White<br>69.9 mm<br>19.8 mm<br>Round<br>-<br>-<br>["screw", "socket"]<br>Production ready<br>FCN15314_RONDA-WAS | FWHM<br>Efficiency<br>cd/lm<br>Gerber File | (simulated) 90<br>(simulated) 87 %<br>-<br>Available                         |
|         | Family                                                                                                                                             | Ronda                                                                                                                                              | FWHM                                       | (simulated) Asymmetric                                                       |
|         | Type<br>LED<br>Color<br>Diameter<br>Height<br>Style<br>Optic Material                                                                              | Assembly<br>CXA/B 15xx<br>White<br>69.9 mm<br>25.42 mm<br>Round                                                                                    | Efficiency<br>cd/lm<br>Gerber File         | (simulated) 86 %<br>-<br>Available<br>ially for wall washing applications at |
|         | Holder Material<br>Fastening<br>Status<br>Product number                                                                                           | -<br>["socket"]<br>Production ready<br>FCN15315_RONDA-WW                                                                                           |                                            |                                                                              |
|         |                                                                                                                                                    |                                                                                                                                                    |                                            |                                                                              |
| and the | Family<br>Type<br>LED                                                                                                                              | Ronda<br>Assembly<br>CXA/B 15xx                                                                                                                    | FWHM<br>Efficiency<br>cd/lm                | (simulated) 62<br>(simulated) 89 %<br>-                                      |
|         | Color<br>Diameter<br>Height<br>Style<br>Optic Material<br>Holder Material<br>Fastening<br>Status                                                   | White<br>69.9 mm<br>19.8 mm<br>Round<br>-<br>-<br>["socket"]<br>Production ready                                                                   | Gerber File                                | Available                                                                    |