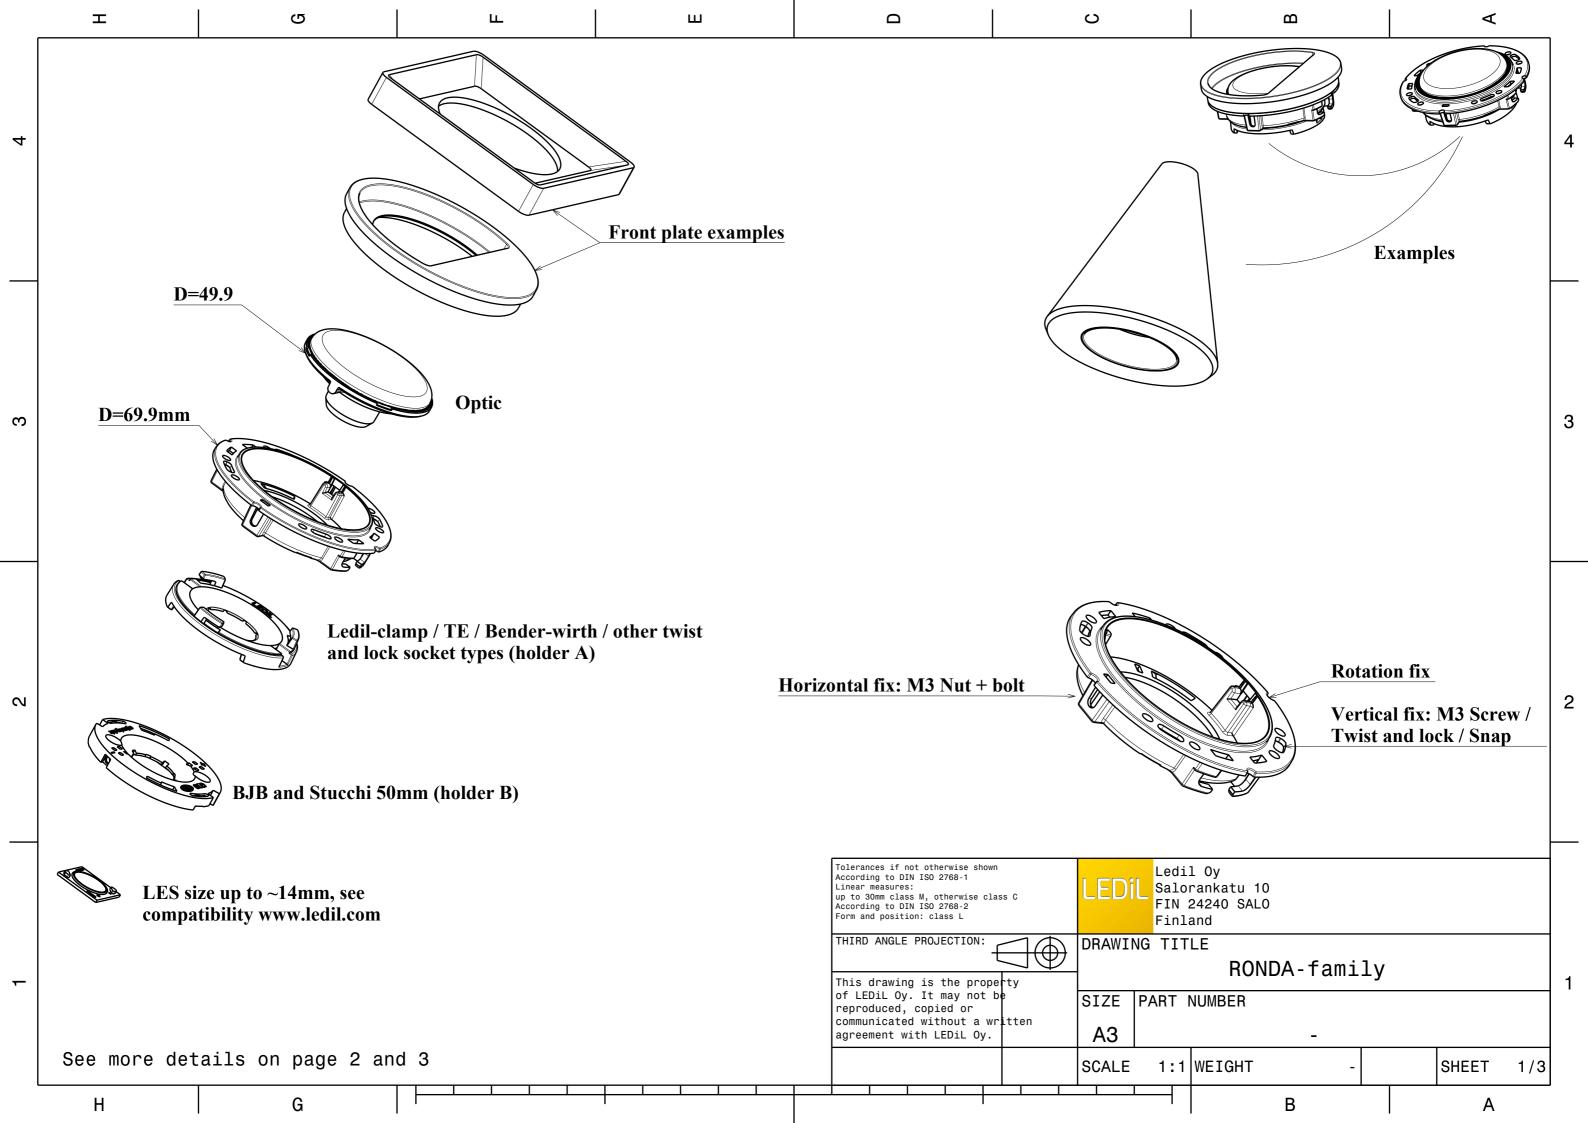

last update 20/12/2016

|         | Product number                                                                                                                                     | FCN15302_RONDA-WW                                                                                                                                  |                                            |                                                                              |
|---------|----------------------------------------------------------------------------------------------------------------------------------------------------|----------------------------------------------------------------------------------------------------------------------------------------------------|--------------------------------------------|------------------------------------------------------------------------------|
|         | Family<br>Type<br>LED<br>Color<br>Diameter<br>Height<br>Style<br>Optic Material<br>Holder Material<br>Fastening<br>Status                          | Ronda<br>Assembly<br>CXA/B 15xx<br>White<br>69.9 mm<br>19.8 mm<br>Round<br>-<br>-<br>["socket", "screw"]<br>Production ready                       | FWHM<br>Efficiency<br>cd/lm<br>Gerber File | (simulated) 62<br>(simulated) 89 %<br>-<br>Available                         |
|         | Product number                                                                                                                                     | FCN15303_RONDA-WWW                                                                                                                                 |                                            |                                                                              |
|         | Family<br>Type<br>LED<br>Color<br>Diameter<br>Height<br>Style<br>Optic Material<br>Holder Material<br>Fastening<br>Status<br><b>Product number</b> | Ronda<br>Assembly<br>CXA/B 15xx<br>White<br>69.9 mm<br>19.8 mm<br>Round<br>-<br>-<br>["screw", "socket"]<br>Production ready<br>FCN15314_RONDA-WAS | FWHM<br>Efficiency<br>cd/lm<br>Gerber File | (simulated) 90<br>(simulated) 87 %<br>-<br>Available                         |
|         | Family                                                                                                                                             | Ronda                                                                                                                                              | FWHM                                       | (simulated) Asymmetric                                                       |
|         | Type<br>LED<br>Color<br>Diameter<br>Height<br>Style<br>Optic Material                                                                              | Assembly<br>CXA/B 15xx<br>White<br>69.9 mm<br>25.42 mm<br>Round                                                                                    | Efficiency<br>cd/lm<br>Gerber File         | (simulated) 86 %<br>-<br>Available<br>ially for wall washing applications at |
|         | Holder Material<br>Fastening<br>Status<br>Product number                                                                                           | -<br>["socket"]<br>Production ready<br>FCN15315_RONDA-WW                                                                                           |                                            |                                                                              |
|         |                                                                                                                                                    |                                                                                                                                                    |                                            |                                                                              |
| and the | Family<br>Type<br>LED                                                                                                                              | Ronda<br>Assembly<br>CXA/B 15xx                                                                                                                    | FWHM<br>Efficiency<br>cd/lm                | (simulated) 62<br>(simulated) 89 %<br>-                                      |
|         | Color<br>Diameter<br>Height<br>Style<br>Optic Material<br>Holder Material<br>Fastening<br>Status                                                   | White<br>69.9 mm<br>19.8 mm<br>Round<br>-<br>-<br>["socket"]<br>Production ready                                                                   | Gerber File                                | Available                                                                    |