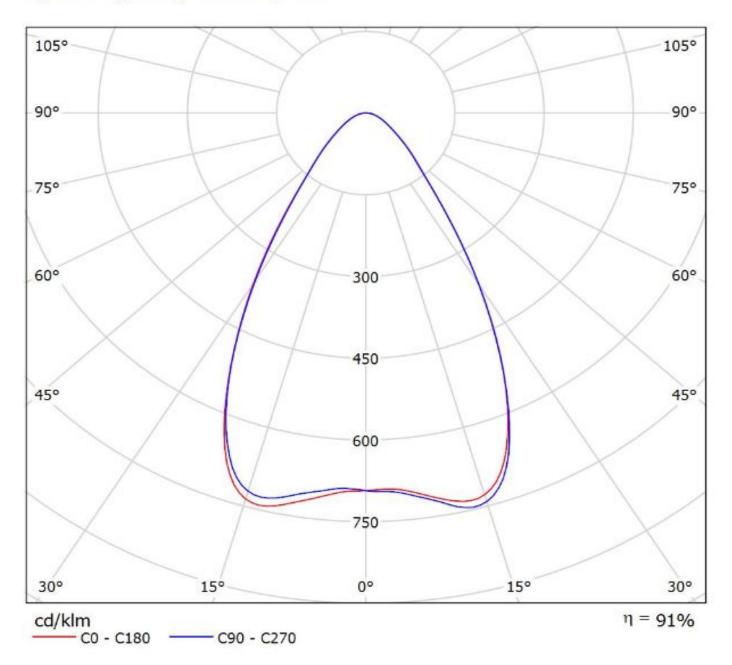

last update 20/12/2016

|         | Product number                                                                                                                                     | FCN15302_RONDA-WW                                                                                                                                  |                                            |                                                                              |
|---------|----------------------------------------------------------------------------------------------------------------------------------------------------|----------------------------------------------------------------------------------------------------------------------------------------------------|--------------------------------------------|------------------------------------------------------------------------------|
|         | Family<br>Type<br>LED<br>Color<br>Diameter<br>Height<br>Style<br>Optic Material<br>Holder Material<br>Fastening<br>Status                          | Ronda<br>Assembly<br>CXA/B 15xx<br>White<br>69.9 mm<br>19.8 mm<br>Round<br>-<br>-<br>["socket", "screw"]<br>Production ready                       | FWHM<br>Efficiency<br>cd/lm<br>Gerber File | (simulated) 62<br>(simulated) 89 %<br>-<br>Available                         |
|         | Product number                                                                                                                                     | FCN15303_RONDA-WWW                                                                                                                                 |                                            |                                                                              |
|         | Family<br>Type<br>LED<br>Color<br>Diameter<br>Height<br>Style<br>Optic Material<br>Holder Material<br>Fastening<br>Status<br><b>Product number</b> | Ronda<br>Assembly<br>CXA/B 15xx<br>White<br>69.9 mm<br>19.8 mm<br>Round<br>-<br>-<br>["screw", "socket"]<br>Production ready<br>FCN15314_RONDA-WAS | FWHM<br>Efficiency<br>cd/lm<br>Gerber File | (simulated) 90<br>(simulated) 87 %<br>-<br>Available                         |
|         | Family                                                                                                                                             | Ronda                                                                                                                                              | FWHM                                       | (simulated) Asymmetric                                                       |
|         | Type<br>LED<br>Color<br>Diameter<br>Height<br>Style<br>Optic Material                                                                              | Assembly<br>CXA/B 15xx<br>White<br>69.9 mm<br>25.42 mm<br>Round                                                                                    | Efficiency<br>cd/lm<br>Gerber File         | (simulated) 86 %<br>-<br>Available<br>ially for wall washing applications at |
|         | Holder Material<br>Fastening<br>Status<br>Product number                                                                                           | -<br>["socket"]<br>Production ready<br>FCN15315_RONDA-WW                                                                                           |                                            |                                                                              |
|         |                                                                                                                                                    |                                                                                                                                                    |                                            |                                                                              |
| and the | Family<br>Type<br>LED                                                                                                                              | Ronda<br>Assembly<br>CXA/B 15xx                                                                                                                    | FWHM<br>Efficiency<br>cd/lm                | (simulated) 62<br>(simulated) 89 %<br>-                                      |
|         | Color<br>Diameter<br>Height<br>Style<br>Optic Material<br>Holder Material<br>Fastening<br>Status                                                   | White<br>69.9 mm<br>19.8 mm<br>Round<br>-<br>-<br>["socket"]<br>Production ready                                                                   | Gerber File                                | Available                                                                    |