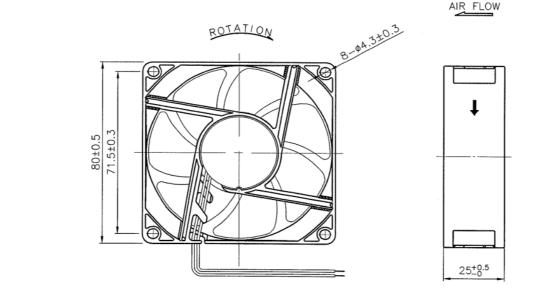

| SPECIFICATION  PRODUCT: DC BRUSHLESS FAN B0825BMPL |                 |                                                                         |            |         |
|----------------------------------------------------|-----------------|-------------------------------------------------------------------------|------------|---------|
|                                                    |                 |                                                                         |            |         |
| MECHANICAL                                         |                 |                                                                         |            |         |
| 1. EXTERNAL DIMENSION                              |                 | 80*80*25mm                                                              |            |         |
| 2. WEIGHT                                          |                 | 58g                                                                     |            |         |
| 3. BEARING                                         |                 | BALL BEARING                                                            |            |         |
| IN FREE AIR A                                      | T RATED VOLTAGE | <u> </u>                                                                |            |         |
| 1. RATED VOLTAGE                                   |                 | 12V                                                                     |            |         |
| 2. RATED CURRENT                                   |                 | 0.14A ±10%                                                              |            |         |
| 3. RATED INPUT POWER                               |                 | 1.68W ±10%                                                              |            |         |
| EFFICIENCY                                         |                 | '                                                                       |            |         |
| 1. RATED SPEED (RANGE)                             |                 | 2500 RPM (±10%)                                                         |            |         |
| 2. MAXIMUM AIR FLOW                                |                 | 33.23 CFM                                                               |            |         |
| 3. MAXIMUM STATIC PRESSURE                         |                 | 3.12 mm-H2O                                                             |            |         |
| CHARACTERIS                                        | STICS           |                                                                         |            |         |
| 1. OPERATING VOLTAGE                               |                 | 7-18V                                                                   |            |         |
| 2. STARTING VOLTAGE                                |                 | 7V (ON/OFF)                                                             |            |         |
| 3. OPERATING TEMPERATURE                           |                 | -10°C +70°C                                                             |            |         |
| 4. STORAGE TEMPERATURE                             |                 | -30℃ +85℃                                                               |            |         |
| 5. INSULATION RESISTANCE                           |                 | At least $10 M\Omega$ at $500 VDC$ between housing and both lead wires. |            |         |
| 6. DIELECTRIC STRENGTH                             |                 | Withstand 500VAC 1 minute 1mA between housing and both lead wires.      |            |         |
| 7. TENSILE STRENGTH OF LEAD WIRE                   |                 | NOT BROKEN AT 1kg FOR 15sec PER PIECE                                   |            |         |
| 8. SOUND LEVEL                                     |                 | 29.8 dba                                                                |            |         |
|                                                    | ROTATI          | 0N                                                                      | 8-04.3±0.3 | IR FLOW |