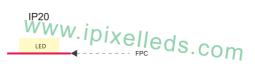

the PCB printed +12V DI ,BI, GND , both DI and BI means signal but it's only required to link the DI cable to your controller.

this PCB made by 3Ounce copper for more reliable application. 3 M tape attached on backside of strip. again we suggested you power it every 1 meters even it's 12V addressable.

### Product Datasheet

| Product Number        | S012144CB3SB7           |  |  |
|-----------------------|-------------------------|--|--|
| Light Source          | WS 2815 RGB             |  |  |
| Beam Angle            | 120°                    |  |  |
| LED Quantity          | 144 leds/m              |  |  |
| Emitting Color        | Full color              |  |  |
| Luminance(MCD)        | R:635nm G:510nm B:470nm |  |  |
| PCB color             | White/Black             |  |  |
| Operating Voltage     | DC12V                   |  |  |
| Power (W)             | 19W/M (Avg)             |  |  |
| Size (mm)             | L 1000* W 12            |  |  |
| IP                    | IP 20/IP 65             |  |  |
| Net Weight            | 0.13kg/roll             |  |  |
| Operation Temperature | - 40 ~ 50 °C            |  |  |