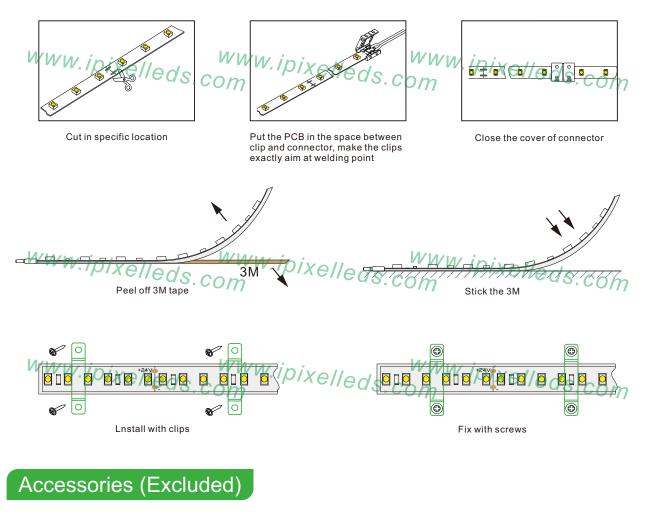

### Installation

Screws

**Outline Dimension** (unit:mm) 6.9 1000 0.22 2 Ż Connection RGB LED strip light 220/110V AC Class 2 Power supply 188 18-TIeg LED Controller // C DR TI-1\*