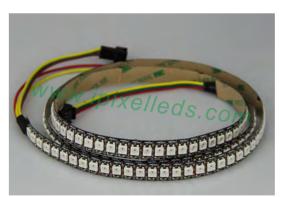

#### Product Description

This is a new chip again from worldsemi family , based on WS2812B and WS2813. To solve the chip breakdown and Strip's Voltage drop ,now we welcome WS2815. The Flex is 144 Pixel/ LED per meter ,and 1 m in a roll we provide black and white color board. same as our other addressable tapes, it's cut-able per unit LED with a large soldering Pad which makes easy to re-solder again.

### Product Datasheet

| Product Number        | S012144CB3SB7           |  |  |
|-----------------------|-------------------------|--|--|
| Light Source          | WS 2815 RGB             |  |  |
| Beam Angle            | 120°                    |  |  |
| LED Quantity          | 144 leds/m              |  |  |
| Emitting Color        | Full color              |  |  |
| Luminance(MCD)        | R:635nm G:510nm B:470nm |  |  |
| PCB color             | White/Black             |  |  |
| Operating Voltage     | DC12V                   |  |  |
| Power (W)             | 19W/M (Avg)             |  |  |
| Size (mm)             | L 1000* W 12            |  |  |
| IP                    | IP 20/IP 65             |  |  |
| Net Weight            | 0.13kg/roll             |  |  |
| Operation Temperature | - 40 ~ 50 °C            |  |  |