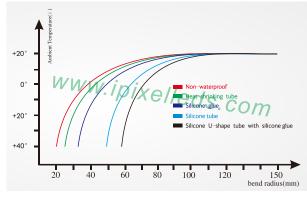

LED Quantity          | 144 leds/m              |  |  |
| Emitting Color        | Full color              |  |  |
| Luminance(MCD)        | R:635nm G:510nm B:470nm |  |  |
| PCB color             | White/Black             |  |  |
| Operating Voltage     | DC12V                   |  |  |
| Power (W)             | 19W/M (Avg)             |  |  |
| Size (mm)             | L 1000* W 12            |  |  |
| IP                    | IP 20/IP 65             |  |  |
| Net Weight            | 0.13kg/roll             |  |  |
| Operation Temperature | - 40 ~ 50 °C            |  |  |

### Application



Hotels ,restaurants, nights clubs, edge light

Recreational machines, playstation







Living rooms, coffee / wine bars, back lighting

TV, dancefloor background, shopping malls,





### Curve Lune





Diagram2: Bend Curve

### Installation





Screws

**Outline Dimension** (unit:mm) 6.9 1000 0.22 2 Ż Connection RGB LED strip light 220/110V AC Class 2 Power supply 188 18-TIeg LED Controller // C DR TI-1\*

#### NOTES

- 1. Please apply different IP rate products according to different environment conditions;
- 2.Only install with Class 2 power unit

- 3.Do not install it when power is on.Before powering on,please make sure the wiring is correct;
- 4. Avoiding damaging the circuit or other component on the strip;
- 5. Avoid dragging, do not over bending during installation;
- 6. In order to get the best lighting effect, please do not connect overlong;
- 7.Please do not stare at the light for along time when it is working to protect your eyes;
- 8.Installation required by a qualified