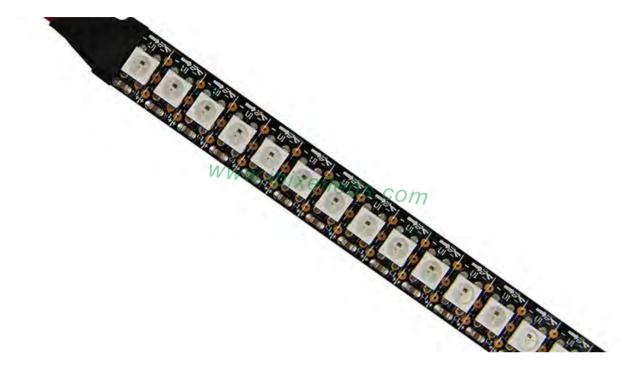

#### Product Description

This is a new chip again from worldsemi family , based on WS2812B and WS2813. To solve the chip breakdown and Strip's Voltage drop ,now we welcome WS2815. The Flex is 144 Pixel/ LED per meter ,and 1 m in a roll we provide black and white color board. same as our other addressable tapes, it's cut-able per unit LED with a large soldering Pad which makes easy to re-solder again.

the PCB printed +12V DI ,BI, GND , both DI and BI means signal but it's only required to link the DI cable to your controller.

this PCB made by 3Ounce copper for more reliable application. 3 M tape attached on backside of strip. again we suggested you power it every 1 meters even it's 12V addressable.