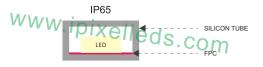

### Product Datasheet

| Product Number        | S012144CB3SB7           |  |  |
|-----------------------|-------------------------|--|--|
| Light Source          | WS 2815 RGB             |  |  |
| Beam Angle            | 120°                    |  |  |
| LED Quantity          | 144 leds/m              |  |  |
| Emitting Color        | Full color              |  |  |
| Luminance(MCD)        | R:635nm G:510nm B:470nm |  |  |
| PCB color             | White/Black             |  |  |
| Operating Voltage     | DC12V                   |  |  |
| Power (W)             | 19W/M (Avg)             |  |  |
| Size (mm)             | L 1000* W 12            |  |  |
| IP                    | IP 20/IP 65             |  |  |
| Net Weight            | 0.13kg/roll             |  |  |
| Operation Temperature | - 40 ~ 50 °C            |  |  |