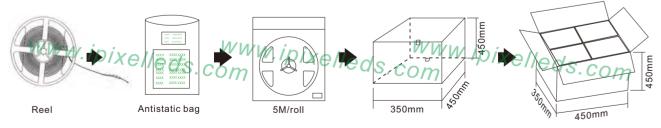

#### Product packaging

| Product number      | Standard length | Quantity / volume | outer carton size | Weight(kg)/reel |
|---------------------|-----------------|-------------------|-------------------|-----------------|
| S012144CB3SB7(IP20) | 1M              | 240 Reels         | L450xW350xH450mm  | 0.13kg          |
| /                   |                 |                   |                   | /               |
| /                   |                 |                   |                   | /               |
| /                   |                 |                   |                   | /               |
| /                   |                 |                   |                   | /               |
| /                   |                 |                   |                   | /               |