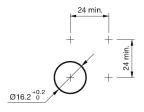

Operation current 7 mA

#### Operating-/Indication part

Lens optics opaque Lens material Stainless steel Lens profile flat Lens illumination illuminative Lens colour Stainless steel

#### **IP-Rating**

Front protection IP65, IP67

#### **Connection Method**

Terminal Solder 2.8 x 0.5 mm

# **Actuator**

Switching action Maintained

#### Switching element

Switching current 3 A Contact material Silver Contacts 1 C

Snap-action switching element Switching system

Switching voltage 240 V AC/DC

#### Illumination

Illumination Dot with blue LED

#### **Function**

Illuminated pushbutton

Stand: 18.04.2019



# EAO – Your Expert Partner for **Human Machine Interfaces**

# 82-4151.2224 - Illuminated pushbutton 16 mm stainless-steel, maintain

#### **Dimensions**



### **Mounting cut-outs**



## Wiring diagram



## **Component layout**



## Legend

Switching action: C = Maintained Contacts: C = Changeover

eao 🔳