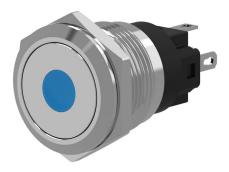

# 82-4151.2224 - Illuminated pushbutton 16 mm stainless-steel, maintain

# 82-4151.2224 - Illuminated pushbutton 16 mm stainless-steel, maintain

Attention: The preview is based on a sample product. This can differ from your current configuration.

#### Front

Front shape round Front ring shape flush Front dimension Ø 18 mm Front bezel material Stainless steel

#### Operating-/Indication part

Lens optics opaque Lens material Stainless steel Lens profile flat Lens illumination illuminative Lens colour Stainless steel

#### Illumination

Illumination Dot with blue LED