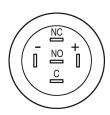

## Wiring diagram

## Legend

Switching action: C = Maintained Contacts: C = Changeover

eao 🔳