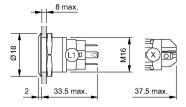

#### **Dimensions**

#### Mounting

Design flush Mounting cut-out Ø 16 mm

#### Front

Front shape round Front ring shape flush Front dimension Ø 18 mm Front bezel material Stainless steel