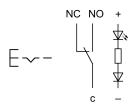

## Wiring diagram

## **Component layout**

## Legend

Switching action: C = Maintained Contacts: C = Changeover

eao 🔳

#### Switching element

Switching current 3 A Contact material Silver Contacts 1 C

Snap-action switching element Switching system

Switching voltage 240 V AC/DC