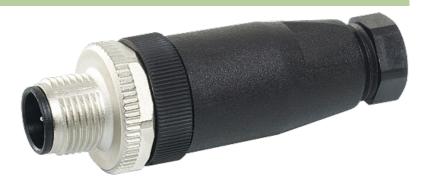

stay connected

## M12 MALE 0° WIREABLE SCREW TERM.

5-pol. max.0,75mm<sup>2</sup> 6-8mm

Male straight 5-pole Sealing range (cable  $\varnothing$ ): 6...8 mm

Plastic housings with good resistance against chemicals and oils. The resistance to aggressive media should be individually tested for your application. Further details on request.

## **Link to Product**

#### Illustration







stay connected

# Male





Product may differ from Image

### **Approvals**







| Form                          |                                                                   |  |
|-------------------------------|-------------------------------------------------------------------|--|
| Form                          | 12761                                                             |  |
| Technical Data                |                                                                   |  |
| Operating voltage             | max. 125 V AC/DC                                                  |  |
| Operating current per contact | max. 4 A                                                          |  |
| Connection cross section      | max. 0.75 mm²