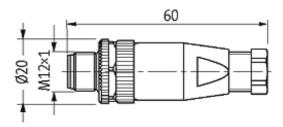

### **Approvals**

| Form                          |                                                                   |  |
|-------------------------------|-------------------------------------------------------------------|--|
| Form                          | 12761                                                             |  |
| Technical Data                |                                                                   |  |
| Operating voltage             | max. 125 V AC/DC                                                  |  |
| Operating current per contact | max. 4 A                                                          |  |
| Connection cross section      | max. 0.75 mm²                                                     |  |
| Sealing range (cable Ø)       | 68 mm                                                             |  |
| Locking of ports              | Screw thread M12 × 1 mm (recommended torque 0.6 Nm) self-securing |  |
| Protection                    | IP67 inserted and tightened (EN 60529)                            |  |
| General data                  |                                                                   |  |
| Temperature range             | -25+85 °C                                                         |  |
| Dimensions H × W × D          | 60×20×20 mm                                                       |  |
| Commercial data               |                                                                   |  |
| country of origin             | DE                                                                |  |