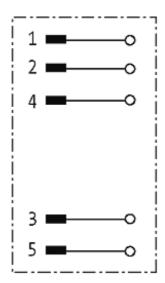

## M12 MALE 0° WIREABLE SCREW TERM.

5-pol. max.0,75mm<sup>2</sup> 6-8mm

Male straight 5-pole Sealing range (cable  $\varnothing$ ): 6...8 mm

Plastic housings with good resistance against chemicals and oils. The resistance to aggressive media should be individually tested for your application. Further details on request.