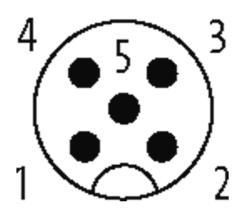

## M12 MALE 0° WIREABLE SCREW TERM.

5-pol. max.0,75mm<sup>2</sup> 6-8mm

Male straight 5-pole Sealing range (cable  $\varnothing$ ): 6...8 mm

Plastic housings with good resistance against chemicals and oils. The resistance to aggressive media should be individually tested for your application. Further details on request.