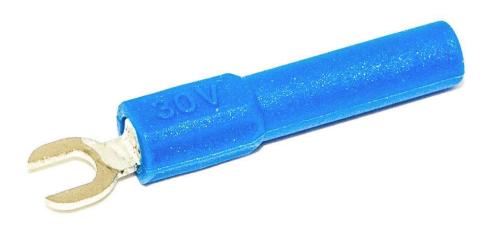

## BU-30211A-\*

(Spade Terminal to 4mm Banana)

- The BU-30211A allows a standard, sheathed or retractable (4mm) banana plug to be used with equipment requiring a 4mm spade connector. This version is specifically designed for short banana plugs or for retractable banana plugs.
- Material: Nickel Plated Brass over-molded in PA
- Length = 1.7"(43mm), Spade ID = .158"(4.0 mm), Spade OD = .31"(7.9mm) Clearance between insulator and banana jack = .10" (2.5mm)
- Ratings: 36 Amps, Hand held Voltage rating is 30V.
- Color: "\*" in part number is color. Available colors are:
  -0 Black, -2 Red, -4 Yellow, -5 Green, -6 Blue, -9 White
- RoHS Compliant