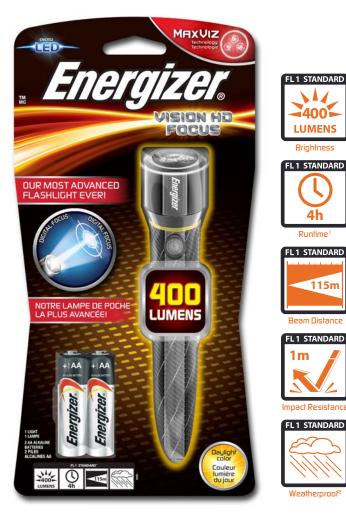

## The durable, high performance torch for all your professional needs

- Versatile, lightweight, high performance light providing exceptionally sharp, high-definition performance
- MAX-VIZ technology matches natural eye preferences to produce exceptional, high definition vision
- Digital Focus allows the user to smoothly transition from a sharp focused beam to a broad area beam
- Smooth digital switching allows users options of high, power-saver and emergency strobe modes
- Durable alloy construction provides confidence for any task
- 2 x AA Alkaline batteries included

<sup>1</sup>Based on a fresh set of *Energizer* MAX<sup>®</sup> AA batteries in high mode. <sup>2</sup>Weatherproof to IPX4, not submergible.

FOR MORE INFORMATION ON ALL OUR LIGHTING PRODUCTS VISIT: www.energizer.eu