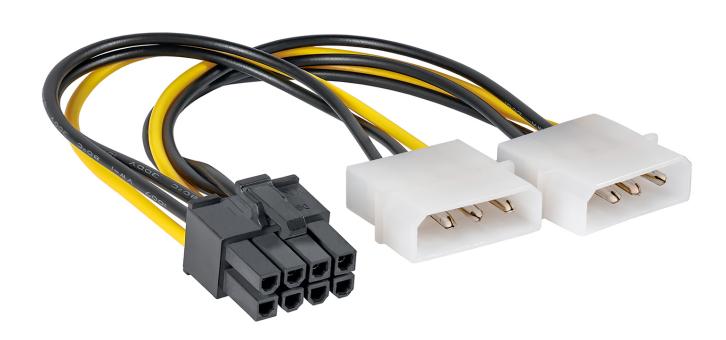

## **PC** case accesories

Model: AK-CA-29

| Product code             | AK-CA-29                             |
|--------------------------|--------------------------------------|
| Product type             | PC case accesories                   |
| Cable length             | 15 cm                                |
| The cable plug #1        | Female connector PCI Express (8-pin) |
| The cable plug #2        | 2 x male connector MOLEX             |
| Package                  | UniBag                               |
| Product size (L x W x H) | 110 x 80 x 10 mm                     |
| Package size (L x W x H) | 155 x 103 x 11 mm                    |
| Net weight               | 10.1 g                               |
| Gross weight             | 14 g                                 |
| EAN code                 | 5901720132017                        |
| Warranty                 | 24 months                            |

## Description

Akyga® AK-CA-29 is an internal adapter, designed to connect graphics cards in case where the existing ATX power supply does not have a **PCI-E 8-pin** connector. It can also be used as an optional PCI-E connector if you need to connect an additional graphics card.