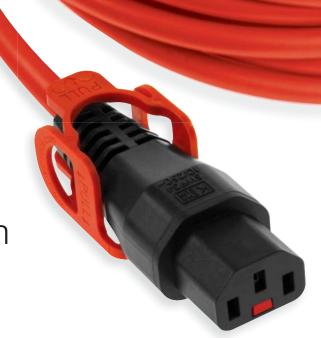

**C13** 

**Technical Information** 

### **Cable Assemblies**

- IEC LOCK (C13) to UK Plug
- IEC LOCK (C13) to European Schuko Plug
- IEC LOCK (C13 to (C14) IEC Plug
- IEC LOCK (C13) to NEMA 5-15P (USA)
- IEC LOCK (C13) to Australian 3 Pin Plug
- IEC LOCK (C13) to Swiss and Italian Plug
- IEC LOCK (C13) to Japanese Plug
- IEC LOCK (C13) to Brazilian Plug
- IEC LOCK (C13) to Stripped End

# **Cable Size**

3 x 0.75 / 1.00mm2 H05 V V-F, 3 x 18 / 16awg SVT / SJT Black, Orange, Blue, Red & White