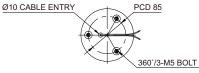

|
| S125L        | DC12V   | 0.300A  | <b>KIMM C €</b> DC only | 0.33kg | <ul><li>R-Red</li><li>A-Amber</li><li>G-Green</li><li>B-Blue</li></ul> |
|              | DC24V   | 0.200A  |                         | 0.33kg |                                                                        |
|              | AC110V  | 0.060A  |                         | 0.51kg |                                                                        |
|              | AC220V  | 0.030A  |                         | 0.51kg |                                                                        |
|              |         |         |                         |        |                                                                        |



### **Technical Diagram**

(Units: mm)





### Wiring Instructions

- External power line standard : UL1015 AWG18(0.75sq)×2C 400mm
- Product can be wired regardless of polarity

### Customization

- 2 buzzer sound types : Both prolonged (beep, beep) and staccato(beep, beep, beep) buzzer output available
- · Wall mount bracket options : Bracket structure allows for threading through the bracket hole or into the wall mount



**SWP125** 





Wall Mount Bracket SWM125



### **Ordering Specification**





**Q**light

















Signal Towe