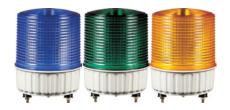

## Ø125mm LED Steady/ Flashing Signal Lights

# **S125L** LED Steady/ Flashing Signal Light

• Ø125mm LED steady/ flashing signal light

- · Shock and vibration-resistant and easy maintenance with long-lasting LED light source
- Built-in switch for selection between steady and flashing mode
- Built-in buzzer type available(Volume : Max 90dB at 1m)
- Flashing rate: 60-80 flashes/min
- · Material: Lens AS, Housing ABS, Reflector Heat resistant ABS
- Ambient operating temperature : -30°C to +50°C
- Protection rating : IP44
- · Certificates : KIMM, CE Compliant
- · Compliant with RoHS directive

# (i) Specifications

| _            |         |         |                         |        |                                                                        |
|--------------|---------|---------|-------------------------|--------|------------------------------------------------------------------------|
| Model number | Voltage | Current | Certificates            | Weight | Color                                                                  |
| S125L        | DC12V   | 0.300A  | <b>KIMM C €</b> DC only | 0.33kg | <ul><li>R-Red</li><li>A-Amber</li><li>G-Green</li><li>B-Blue</li></ul> |
|              | DC24V   | 0.200A  |                         | 0.33kg |                                                                        |
|              | AC110V  | 0.060A  |                         | 0.51kg |                                                                        |
|              | AC220V  | 0.030A  |                         | 0.51kg |                                                                        |
|              |         |         |                         |        |                                                                        |