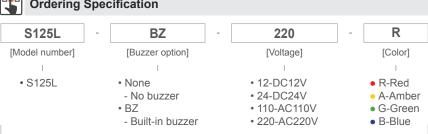

### **Ordering Specification**

**Q**light

Signal Towe

# **\$125** series

S125L

# **S125L** LED Steady/ Flashing Signal Light

• Ø125mm LED steady/ flashing signal light

- · Shock and vibration-resistant and easy maintenance with long-lasting LED light source
- Built-in switch for selection between steady and flashing mode
- Built-in buzzer type available(Volume : Max 90dB at 1m)
- Flashing rate: 60-80 flashes/min
- · Material: Lens AS, Housing ABS, Reflector Heat resistant ABS
- Ambient operating temperature : -30°C to +50°C
- Protection rating : IP44
- · Certificates : KIMM, CE Compliant
- · Compliant with RoHS directive

# (i) Specifications

| _            |         |         |                         |        |                                                                        |
|--------------|---------|---------|-------------------------|--------|------------------------------------------------------------------------|
| Model number | Voltage | Current | Certificates            | Weight | Color                                                                  |
| S125L        | DC12V   | 0.300A  | <b>KIMM C €</b> DC only | 0.33kg | <ul><li>R-Red</li><li>A-Amber</li><li>G-Green</li><li>B-Blue</li></ul> |
|              | DC24V   | 0.200A  |                         | 0.33kg |                                                                        |
|              | AC110V  | 0.060A  |                         | 0.51kg |                                                                        |
|              | AC220V  | 0.030A  |                         | 0.51kg |                                                                        |
|              |         |         |                         |        |                                                                        |