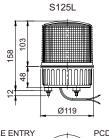

|
| S125L        | DC12V   | 0.300A  | <b>KIMM C €</b> DC only | 0.33kg | <ul><li>R-Red</li><li>A-Amber</li><li>G-Green</li><li>B-Blue</li></ul> |
|              | DC24V   | 0.200A  |                         | 0.33kg |                                                                        |
|              | AC110V  | 0.060A  |                         | 0.51kg |                                                                        |
|              | AC220V  | 0.030A  |                         | 0.51kg |                                                                        |
|              |         |         |                         |        |                                                                        |



### **Technical Diagram**

(Units: mm)





### Wiring Instructions

- External power line standard : UL1015 AWG18(0.75sq)×2C 400mm
- Product can be wired regardless of polarity

### Customization

- 2 buzzer sound types : Both prolonged (beep, beep) and staccato(beep, beep, beep) buzzer output available
- · Wall mount bracket options : Bracket structure allows for threading through the bracket hole or into the wall mount



**SWP125** 





Wall Mount Bracket SWM125



### **Ordering Specification**





**Q**light

















Signal Towe