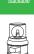

C220V  | 0.030A  |                         | 0.51kg |                                                                        |
|              |         |         |                         |        |                                                                        |



### **Technical Diagram**

(Units: mm)





### Wiring Instructions

- External power line standard : UL1015 AWG18(0.75sq)×2C 400mm
- Product can be wired regardless of polarity

### Customization

- 2 buzzer sound types : Both prolonged (beep, beep) and staccato(beep, beep, beep) buzzer output available
- · Wall mount bracket options : Bracket structure allows for threading through the bracket hole or into the wall mount



**SWP125** 





Wall Mount Bracket SWM125



### **Ordering Specification**





**Q**light

















Signal Towe