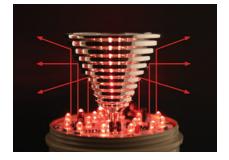

### Feature of indirect light diffusing system

Qlight's Indirect light diffusing system emits an intense and constant level of signal light via a multi-tiered reflector throughout the lens.