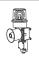

20V  | 0.030A  |                         | 0.51kg |                                                                        |
|              |         |         |                         |        |                                                                        |



### **Technical Diagram**

(Units: mm)





### Wiring Instructions

- External power line standard : UL1015 AWG18(0.75sq)×2C 400mm
- Product can be wired regardless of polarity

### Customization

- 2 buzzer sound types : Both prolonged (beep, beep) and staccato(beep, beep, beep) buzzer output available
- · Wall mount bracket options : Bracket structure allows for threading through the bracket hole or into the wall mount



**SWP125** 





Wall Mount Bracket SWM125



### **Ordering Specification**





**Q**light

















Signal Towe