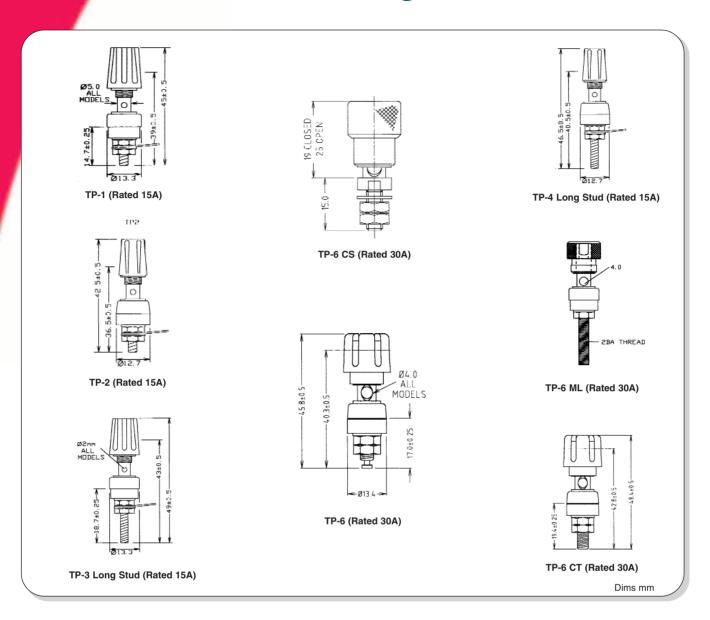

### **Specification:**

**Maximum Current:** TP-1,2,3 & 4 15A. TP-6,CS,MS,ML & CT 30A

Contact Resistance: Nickel  $<30m\Omega$ , Gold  $<20m\Omega$ 

**Temperature Rating:** -20°C to +80°C **Flammability:** Minimum UL 94HB

#### **Technical Data:**

All terminals are supplied with the mounting hardware unassembled as standard, or assembled on request. The mounting hardware supplied depends on the model ordered. TP-1,2,3,4 and 6 have 2BA threaded spindle and the TP-6 CT has a 10 x 32 UNF threaded spindle (USA standard). All models can be supplied with either a nickel or gold plated finish and different stud lengths and styles are available. Standard colours are black and red, however other colours are available subject to availability or a minimum order quantity. We make a number of plastic mounting plates into which we can mount most of these models. Contact our sales office for more details.