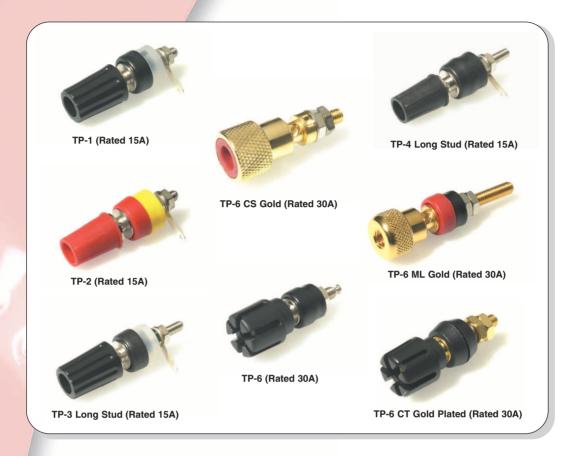

## Single Terminal Binding Posts

The **CLIFF**® range of single Terminal Binding Posts is designed for use in varied applications including professional and consumer audio, test and measurement, power supplies and industrial uses. Terminal spindles and mounting hardware are manufactured from high quality solid brass, either nickel or gold plated. Plastic parts are molded from tough glass reinforced Nylon or Polypropylene. Mounting hardware is normally supplied unassembled. We can supply assembled and packaged for distributors.

### Significant features include:

- Precision plastic moldings and stamped or machined brass, nickel, or gold plated metal parts.
- TP-6 terminals are intended for higher current applications and feature extra large cross holes for heavy conductors and the CLIFF <sup>®</sup> Castellated Knob <sup>®</sup> for coin tightening.
- Also available, Dual and Quad terminal assemblies for panel and PCB mounting. See seperate data sheets for information on these products.

### **Specification:**

**Maximum Current:** TP-1,2,3 & 4 15A. TP-6,CS,MS,ML & CT 30A

Contact Resistance: Nickel  $<30m\Omega$ , Gold  $<20m\Omega$ 

**Temperature Rating:** -20°C to +80°C **Flammability:** Minimum UL 94HB

#### **Technical Data:**

All terminals are supplied with the mounting hardware unassembled as standard, or assembled on request. The mounting hardware supplied depends on the model ordered. TP-1,2,3,4 and 6 have 2BA threaded spindle and the TP-6 CT has a 10 x 32 UNF threaded spindle (USA standard). All models can be supplied with either a nickel or gold plated finish and different stud lengths and styles are available. Standard colours are black and red, however other colours are available subject to availability or a minimum order quantity. We make a number of plastic mounting plates into which we can mount most of these models. Contact our sales office for more details.